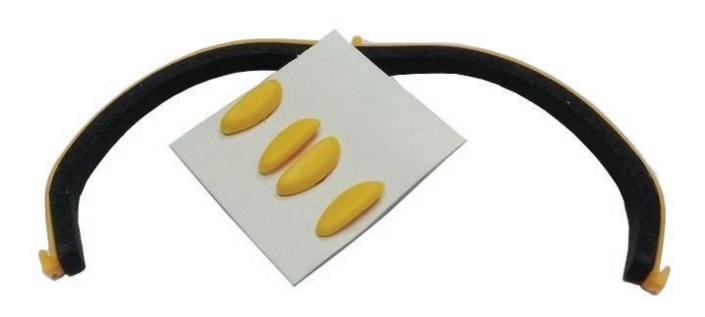

## **RX-206 REPLACEMENT NOSE PADS AND DUST DAM**

PRODUCT INFORMATION

PHILLIPS-SAFETY.COM

COPYRIGHT ©2025. ALL RIGHTS RESERVED

The RX-206 Replacement Nose Pads and Dust Dam are replacement nose pads and dust dam specially designed to fit the model 206. This kit is available with either yellow replacement nose pads and dust dam or orange replacement nose pads and dust dam.