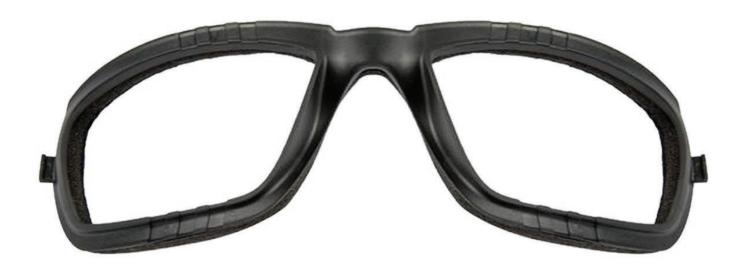

## WILEY X BOSS GEN 2 REMOVABLE FACIAL CAVITY SEAL THICK VERSION

PRODUCT INFORMATION

PHILLIPS-SAFETY.COM

COPYRIGHT ©2025. ALL RIGHTS RESERVED

he Wiley X Boss Gen 2 Removable Facial Cavity Seal Thick Version fits the Wiley X Boss. Designed specially to protect your eyes and allow polarized lenses to perform at peak levels, this patented removable soft foam Facial Cavity™ Seal block out even the finest irritants and peripheral light. It is the thick version of the Wiley X Boss Gen 2 Removable Facial Cavity Seal.