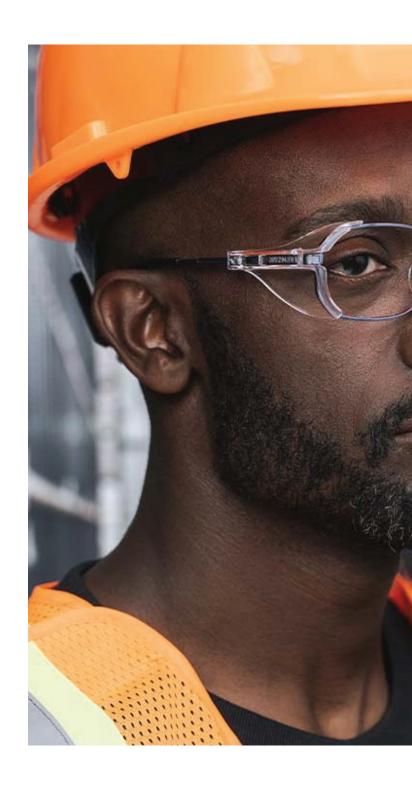

Keeping your eyes protected is a top priority, especially if you work in environments where safety is crucial. At Phillips Safety, our Replacement Side Shields category offers a wide selection of high-quality side shields designed to replace worn or damaged components on your safety glasses. Whether your current side shields have seen better days or you need an upgrade for improved protection, our collection provides the perfect solution to ensure your safety eyewear continues to perform at its best.

Made from durable materials that meet industry standards, these side shields are provide designed to robust protection, guarding your eyes against debris, dust, and other potential hazards. Our side shields are easy to install, allowing you to restore the safety features of your glasses with minimal effort. Each product is crafted to fit securely and comfortably, ensuring that your offers eyewear complete protection without compromising on comfort.