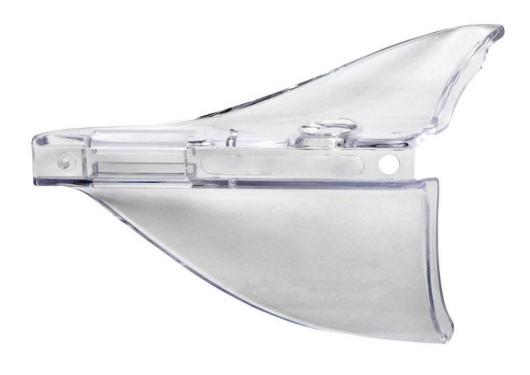

The RX-70PC Replacement Side Shields are side shields designed especially for the model 70PC. Made to protect your eyes from flying debris or other workplace hazards, these durable Side Shields extend the safety standards protection of the frame. Available in clear and black, these removable Side Shields were designed to be easily detached when not used.

#### **SPECIFICATION**

BRAND: Phillips Safety COLOR: Clear, Black

The RX-100 Replacement Side Shields are removable side shields designed especially for the model 100. Made to protect your eyes from flying debris or other workplace hazards, these durable Side Shields extend the safety standards protection of the frame. Available in clear, these removable Side Shields were designed to be easily detached when not used.

#### **SPECIFICATION**

BRAND: Phillips Safety COLOR: Clear

The RX-554 Replacement Side Shields are removable side shields designed especially for the model 554. Made to protect your eyes from flying debris or other workplace hazards, these durable Side Shields extend the safety standards protection of the frame. Available in clear, these removable Side Shields were designed to be easily detached when not used.

#### **SPECIFICATION**

BRAND: Phillips Safety COLOR: Clear

The RX-600 Replacement Side Shields are side shields designed especially for the model 600. Made to protect your eyes from flying debris or other workplace hazards, these durable Side Shields extend the safety standards protection of the frame. Available in clear and smoked, these removable Side Shields were designed to be easily detached when not used.

#### **SPECIFICATION**

BRAND: Phillips Safety COLOR: Clear, Smoke

The RX-700 Replacement Side Shields are removable side shields designed especially for the model 700. Made to protect your eyes from flying debris or other workplace hazards, these durable Side Shields extend the safety standards protection of the frame. Available in clear, these removable Side Shields were designed to be easily detached when not used.

#### **SPECIFICATION**

BRAND: Phillips Safety COLOR: Clear

The RX-850 Replacement Side Shields are removable side shields designed especially for the model 850. Made to protect your eyes from flying debris or other workplace hazards, these durable Side Shields extend the safety standards protection of the frame. Available in clear, these removable Side Shields were designed to be easily detached when not used.