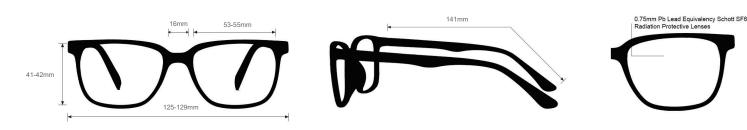

## **SPECIFICATION**

**SIZE:** 53-16-141 | 55-16-141

**WEIGHT:** 82g | 87g

PROTECTION LEVEL: 0.75mm Pb LE

**COLOR:** 5 Colors Available

MATERIAL: Plastic

SHAPE: Square

PRESCRIPTION AVAILABLE: Yes