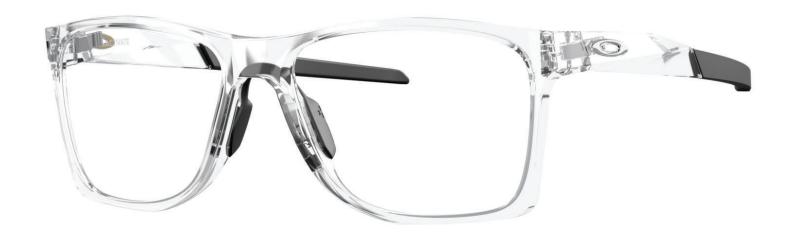

## **FRAME INFORMATION**

The radiation glasses Oakley Activate feature high-quality, distortion-free SF-6 Schott glass radiation-reducing lenses with 0.75mm Pb lead equivalency protection. These Oakley lead glasses have clear CE Certified Lens and weigh 82g for the smaller size and 87g for the larger size. Plus, the Oakley Activate radiation glasses are prescription available. Made of high-quality plastic, they have a durable and lightweight square frame. These lead glasses feature rubberized nosepads and no-slip adjustable temples for superior comfort. Additionally, they are available in two frame sizes and five color variations.

## **SPECIFICATION**

**SIZE:** 53-16-141 | 55-16-141

**WEIGHT:** 82g | 87g

PROTECTION LEVEL: 0.75mm Pb LE

**COLOR:** 5 Colors Available

MATERIAL: Plastic

SHAPE: Square

PRESCRIPTION AVAILABLE: Yes