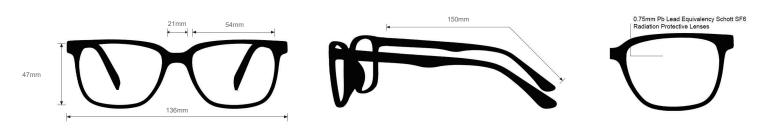

## **SPECIFICATION**

**SIZE:** 54-21-150

WEIGHT: 110g

**PROTECTION LEVEL:** 0.75mm Pb Eq lens

**COLOR:** 2 Available Colors

MATERIAL: Plastic

SHAPE: Wayfarer

PRESCRIPTION AVAILABLE: Yes