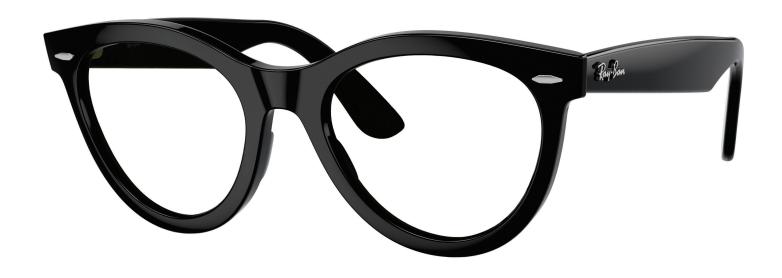

## **RADIATION GLASSES**

Ray-Ban Wayfarer Way

## **FRAME INFORMATION**

The Ray Ban radiation glasses Wayfarer Way feature high-quality, distortion-free SF-6 Schott glass radiation-reducing lenses with 0.75mm Pb lead equivalency protection. These Ray Ban lead glasses have clear CE Certified Lens and weigh 110g. Plus, the Wayfarer Way radiation glasses are prescription available. Made of high-quality plastic, they have a durable and lightweight wayfarer frame. These lead glasses are available in two color variations: polished black and polished havana.