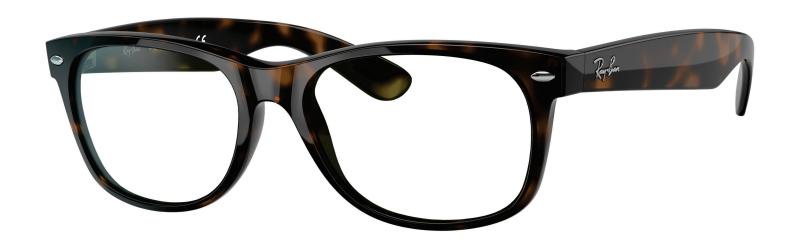

## **RADIATION GLASSES**

Ray-Ban New Wayfarer Classic

## **FRAME INFORMATION**

The Ray Ban radiation glasses New Wayfarer Classic feature high-quality, distortion-free SF-6 Schott glass radiation-reducing lenses with 0.75mm Pb lead equivalency protection. These Ray Ban lead glasses have clear CE Certified Lens and weigh 98g. Plus, the New Wayfarer Classic radiation glasses are prescription available. Made of high-quality plastic, they have a durable and lightweight wayfarer frame. These lead glasses are available in four color variations.

## **SPECIFICATION**

**SIZE:** 55-18-145

WEIGHT: 98g

PROTECTION LEVEL: 0.75mm Pb Eq lens

**COLOR:** 4 Available Colors

MATERIAL: Plastic

SHAPE: Wayfarer

PRESCRIPTION AVAILABLE: Yes