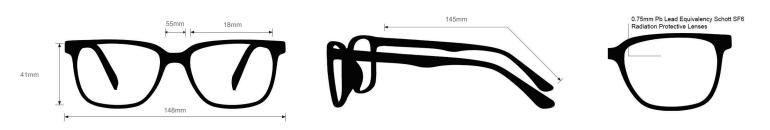

## **SPECIFICATION**

**SIZE:** 55-18-145

WEIGHT: 98g

PROTECTION LEVEL: 0.75mm Pb Eq lens

**COLOR:** 4 Available Colors

MATERIAL: Plastic

SHAPE: Wayfarer

PRESCRIPTION AVAILABLE: Yes