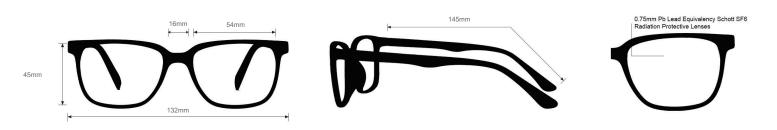

## **FRAME INFORMATION**

The Ray Ban radiation glasses Justin feature high-quality, distortion-free SF-6 Schott glass radiation-reducing lenses with 0.75mm Pb lead equivalency protection. These Ray Ban lead glasses have clear CE Certified Lens and weigh 90g. Plus, the Justin radiation glasses are prescription available. Made of high-quality plastic, they have a durable and lightweight square frame. These lead glasses feature a single bridge and are available in matte black.

## **SPECIFICATION**

**SIZE:** 54-16-145

**WEIGHT**: 90g

PROTECTION LEVEL: 0.75mm Pb Eq lens

COLOR: Matte Black

MATERIAL: Plastic

SHAPE: Square

PRESCRIPTION AVAILABLE: Yes