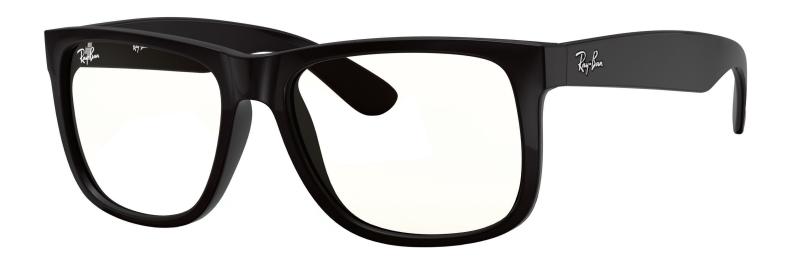

## **RADIATION GLASSES**

**Ray-Ban Justin** 

## **FRAME INFORMATION**

The Ray Ban radiation glasses Justin feature high-quality, distortion-free SF-6 Schott glass radiation-reducing lenses with 0.75mm Pb lead equivalency protection. These Ray Ban lead glasses have clear CE Certified Lens and weigh 90g. Plus, the Justin radiation glasses are prescription available. Made of high-quality plastic, they have a durable and lightweight square frame. These lead glasses feature a single bridge and are available in matte black.

## **SPECIFICATION**

**SIZE:** 54-16-145

**WEIGHT**: 90g

PROTECTION LEVEL: 0.75mm Pb Eq lens

COLOR: Matte Black

MATERIAL: Plastic

SHAPE: Square

PRESCRIPTION AVAILABLE: Yes