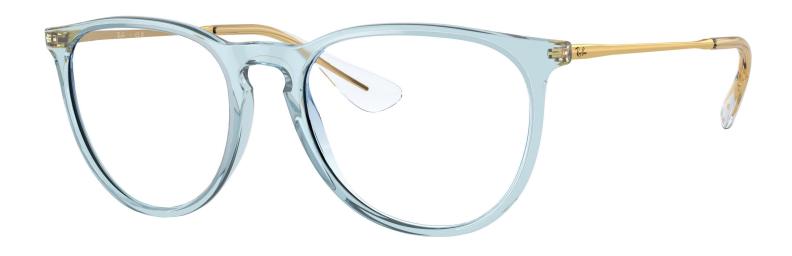

## Ray-Ban Erika Classic

## **FRAME INFORMATION**

The Ray Ban radiation glasses Erika Classic feature high-quality, distortion-free SF-6 Schott glass radiation-reducing lenses with 0.75mm Pb lead equivalency protection. These Ray Ban lead glasses have clear CE Certified Lens and weigh 86g. Plus, the Erika Classic radiation glasses are prescription available. Made of high-quality plastic, they have a durable and lightweight oval frame. These lead glasses feature rubberized temple bars for superior comfort and are available in four color variations.

## **SPECIFICATION**

**SIZE:** 54-18-145

WEIGHT: 86g

PROTECTION LEVEL: 0.75mm Pb Eq lens

**COLOR:** 4 Available Colors

MATERIAL: Plastic

SHAPE: Oval

PRESCRIPTION AVAILABLE: Yes