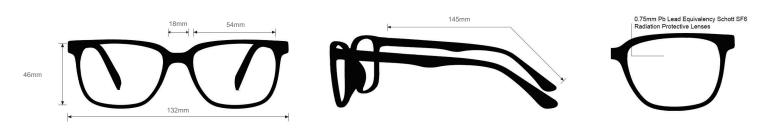

## **FRAME INFORMATION**

The Ray Ban radiation glasses Erika Classic feature high-quality, distortion-free SF-6 Schott glass radiation-reducing lenses with 0.75mm Pb lead equivalency protection. These Ray Ban lead glasses have clear CE Certified Lens and weigh 86g. Plus, the Erika Classic radiation glasses are prescription available. Made of high-quality plastic, they have a durable and lightweight oval frame. These lead glasses feature rubberized temple bars for superior comfort and are available in four color variations.

## **SPECIFICATION**

**SIZE:** 54-18-145

WEIGHT: 86g

PROTECTION LEVEL: 0.75mm Pb Eq lens

**COLOR:** 4 Available Colors

MATERIAL: Plastic

SHAPE: Oval

PRESCRIPTION AVAILABLE: Yes