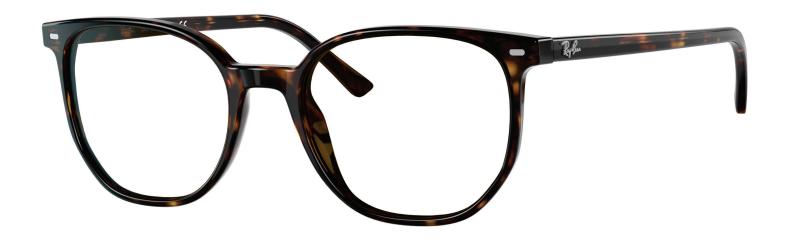

## **RADIATION GLASSES**

Ray-Ban Elliot

## **FRAME INFORMATION**

The Ray Ban radiation glasses Elliot feature high-quality, distortion-free SF-6 Schott glass radiation-reducing lenses with 0.75mm Pb lead equivalency protection. These Ray Ban lead glasses have clear CE Certified Lens and weigh 92g. Plus, the Elliot radiation glasses are prescription available. Made of high-quality plastic, they have a durable and lightweight square frame. These lead glasses feature a high bridge fit and are available in two color variations: polished havana and polished black.

## **SPECIFICATION**

**SIZE:** 52-19-145

WEIGHT: 92g

PROTECTION LEVEL: 0.75mm Pb Eq lens

**COLOR:** 2 Available Colors

MATERIAL: Plastic

**SHAPE:** Square

PRESCRIPTION AVAILABLE: Yes