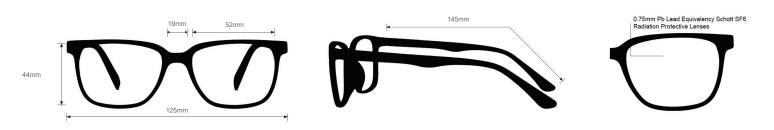

## **FRAME INFORMATION**

The Ray Ban radiation glasses Elliot feature high-quality, distortion-free SF-6 Schott glass radiation-reducing lenses with 0.75mm Pb lead equivalency protection. These Ray Ban lead glasses have clear CE Certified Lens and weigh 92g. Plus, the Elliot radiation glasses are prescription available. Made of high-quality plastic, they have a durable and lightweight square frame. These lead glasses feature a high bridge fit and are available in two color variations: polished havana and polished black.

## **SPECIFICATION**

**SIZE:** 52-19-145

WEIGHT: 92g

PROTECTION LEVEL: 0.75mm Pb Eq lens

**COLOR:** 2 Available Colors

MATERIAL: Plastic

**SHAPE:** Square

PRESCRIPTION AVAILABLE: Yes