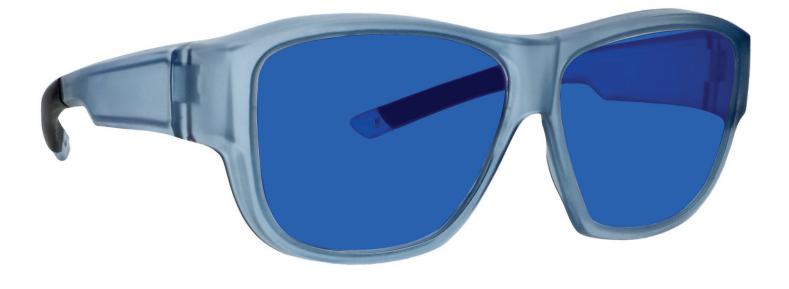

#### **PRODUCT INFORMATION** BOROTRUVIEW 2.0 LAMPWORKING GLASSES FITPROTEK

The lampworking glasses BoroTruView 2.0 have a polycarbonate royal blue glassworking lens that provides excellent color recognition for borosilicate glass and furnace work. These flameworking glasses offer excellent UV blocker, excellent IR protection, excellent sodium flare blocker, and excellent clarity. Recommended for those who work with lampwork or hot glass in small pieces.

These lampworking glasses FitProtek have a durable and lightweight fitover frame made of high-quality plastic. The FitProtek lampworking glasses feature rubberized temple bars. These Phillips Safety lampworking glasses are available in blue, gray, and pink.

GLASS TYPE BOROSILICATE GLASS, FURNANCE WORK MATERIAL POLYCARBONATE SAFETY RATING ANSI Z87+, ANSI Z36.1 VISIBLE LIGHT TRANSMISSION 30% COLOR ROYAL BLUE WORK TYPE SMALL PIECES