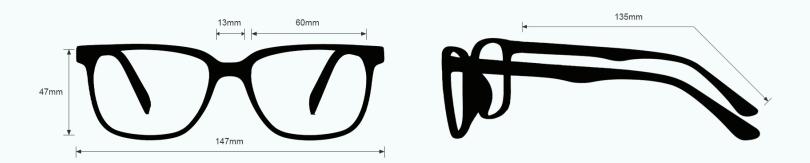

S-SAFETY.COM COPYRIGHT ©2025. ALL RIGHTS RESERVED



#### **PRODUCT INFORMATION** BOROTRUVIEW 2.0 LAMPWORKING GLASSES FITPROTEK



The lampworking glasses BoroTruView 2.0 have a polycarbonate royal blue glassworking lens that provides excellent color recognition for borosilicate glass and furnace work. These flameworking glasses offer excellent UV blocker, excellent IR protection, excellent sodium flare blocker, and excellent clarity. Recommended for those who work with lampwork or hot glass in small pieces.

These lampworking glasses FitProtek have a durable and lightweight fitover frame made of high-quality plastic. The FitProtek lampworking glasses feature rubberized temple bars. These Phillips Safety lampworking glasses are available in blue, gray, and pink.

#### FRAME SPECIFICATION



# LAMPWORKING GLASSES

LENS FILTER SPECIFICATIONS

PROTECTION OPTION BOROTRUVIEW 2.0

LENS BLANK PART NUMBER GB-BTV2

### LENS SPECIFICATION

#### FILTER SUMMARY

| ***** | UV BLOCKER              |
|-------|-------------------------|
| ***** | IR PROTECTION           |
| ***** | SODIUM FLARE BLOCKER    |
| ***** | COLOR RECOGNITION       |
| ***** | CLARITY                 |
| YES   | MIRROR COATING (ADD-ON) |
|       |                         |

GLASS TYPE BOROSILICATE GLASS, FURNANCE WORK MATERIAL POLYCARBONATE SAFETY RATING ANSI Z87+, ANSI Z36.1 VISIBLE LIGHT TRANSMISSION 30% COLOR ROYAL BLUE WORK TYPE SMALL PIECES

# WAVELENGTH CHART



This is to certify that our product listed above meets all Safety Requirements as specified by ANSI Z87.1 and is manufactured to the tolerances requ