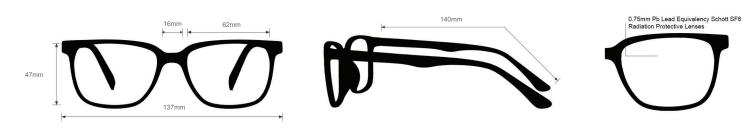

## **FRAME INFORMATION**

The radiation glasses TP395 feature high-quality, distortion-free SF-6 Schott glass radiation-reducing lenses with 0.75mm Pb lead equivalency protection and 0.50mm Pb lead equivalency lateral protection. The TP395 lead glasses have clear CE Certified Lens and weigh 78.9g. These safety glasses TP395 are also prescription available. Made of high-quality plastic, their oversized square frame is durable and lightweight. Plus, the TP395 safety glasses feature removable side shields, rubberized nosepads, and rubberized temple bars. In addition, these Phillips Safety prescription safety glasses are available in two colors: gray/blue and light gray/green.

## **SPECIFICATION**

**SIZE:** 62-16-140

WEIGHT: 78.9g

PROTECTION LEVEL: 0.75mm Pb Eq lens

COLOR: Gray/Blue | Light Gray/Green

MATERIAL: Plastic

SHAPE: Square, Oversized

PRESCRIPTION AVAILABLE: Yes