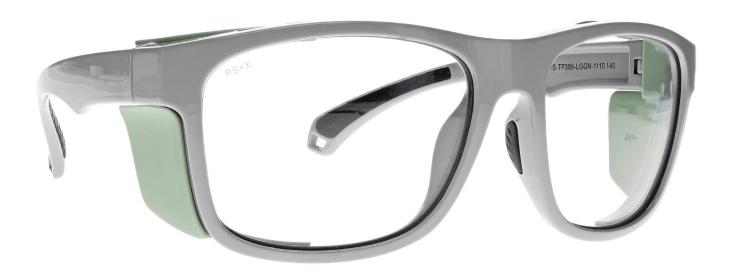

## **FRAME INFORMATION**

The radiation glasses TP395 feature high-quality, distortion-free SF-6 Schott glass radiation-reducing lenses with 0.75mm Pb lead equivalency protection and 0.50mm Pb lead equivalency lateral protection. The TP395 lead glasses have clear CE Certified Lens and weigh 78.9g. These safety glasses TP395 are also prescription available. Made of high-quality plastic, their oversized square frame is durable and lightweight. Plus, the TP395 safety glasses feature removable side shields, rubberized nosepads, and rubberized temple bars. In addition, these Phillips Safety prescription safety glasses are available in two colors: gray/blue and light gray/green.

## **SPECIFICATION**

**SIZE:** 62-16-140

WEIGHT: 78.9g

PROTECTION LEVEL: 0.75mm Pb Eq lens

COLOR: Gray/Blue | Light Gray/Green

MATERIAL: Plastic

SHAPE: Square, Oversized

PRESCRIPTION AVAILABLE: Yes