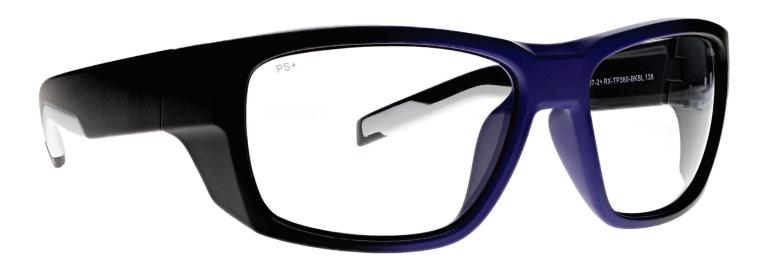

## **FRAME INFORMATION**

The radiation glasses TP360 feature high-quality, distortion-free SF-6 Schott glass radiation-reducing lenses with 0.75mm Pb lead equivalency protection. The TP360 lead glasses have clear CE Certified Lens and weigh 75g. These safety glasses TP360 are also prescription available. Made of high-quality plastic, their rectangular frame is durable and lightweight. Plus, the TP360 safety glasses feature no-slip temples. In addition, these Phillips Safety prescription safety glasses are available in two colors: black/blue and gray/green.

## **SPECIFICATION**

**SIZE:** 59-16-138

WEIGHT: 75g

PROTECTION LEVEL: 0.75mm Pb Eq lens

COLOR: Black/Blue | Gray/Green

MATERIAL: Plastic

SHAPE: Rectangle

PRESCRIPTION AVAILABLE: Yes