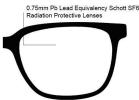

## **FRAME INFORMATION**

The radiation glasses TP360 feature high-quality, distortion-free SF-6 Schott glass radiation-reducing lenses with 0.75mm Pb lead equivalency protection. The TP360 lead glasses have clear CE Certified Lens and weigh 75g. These safety glasses TP360 are also prescription available. Made of high-quality plastic, their rectangular frame is durable and lightweight. Plus, the TP360 safety glasses feature no-slip temples. In addition, these Phillips Safety prescription safety glasses are available in two colors: black/blue and gray/green.

## **SPECIFICATION**

**SIZE:** 59-16-138

WEIGHT: 75g

PROTECTION LEVEL: 0.75mm Pb Eq lens

COLOR: Black/Blue | Gray/Green

MATERIAL: Plastic

SHAPE: Rectangle

PRESCRIPTION AVAILABLE: Yes