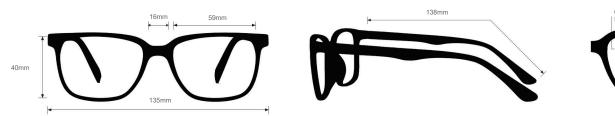

## **SPECIFICATION**

**SIZE:** 59-16-138

WEIGHT: 75g

PROTECTION LEVEL: 0.75mm Pb Eq lens

COLOR: Black/Blue | Gray/Green

MATERIAL: Plastic

SHAPE: Rectangle

PRESCRIPTION AVAILABLE: Yes