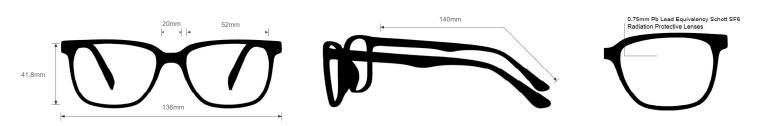

## SPECIFICATION

SIZE: 52-20-140

WEIGHT: 74.7g

PROTECTION LEVEL: 0.75mm Pb Eq lens

**COLOR:** 4 colors available

MATERIAL: Plastic

SHAPE: Square

PRESCRIPTION AVAILABLE: Yes