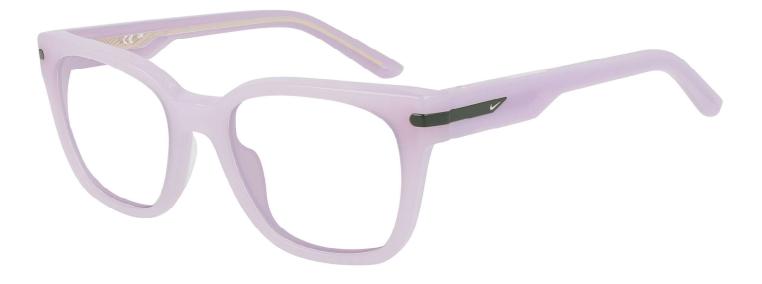

## **FRAME** INFORMATION

The radiation glasses Nike Crescent II feature high quality, distortion-free SF-6 Schott glass radiation-reducing lenses with 0.75mm Pb lead equivalency protection. The radiation safety glasses Nike Crescent II have clear CE Certified Lens and weight 74.7g. These radiation glasses Nike Crescent II are prescription available. Made of high-quality plastic, it is a durable and lightweight square frame. These Nike lead glasses feature a saddle bridge. These prescription Nike radiation glasses are available in black, milky mink, milky lilac bloom, and milky blush.

## SPECIFICATION

SIZE: 52-20-140

WEIGHT: 74.7g

PROTECTION LEVEL: 0.75mm Pb Eq lens

**COLOR:** 4 colors available

MATERIAL: Plastic

SHAPE: Square

PRESCRIPTION AVAILABLE: Yes