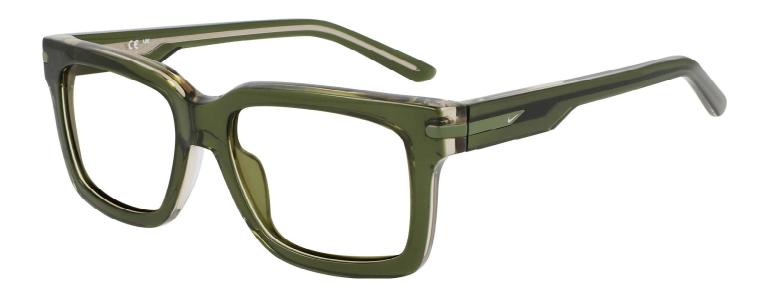

## **FRAME INFORMATION**

The radiation glasses Nike Crescent I feature high quality, distortion-free SF-6 Schott glass radiation-reducing lenses with 0.75mm Pb lead equivalency protection. The radiation safety glasses Nike Crescent I have clear CE Certified Lens and weight 96g. These radiation glasses Nike Crescent I are prescription available. Made of high-quality plastic, it is a durable and lightweight square frame. These Nike lead glasses feature a saddle bridge. These prescription Nike radiation glasses are available in black, medium olive, navy, and amber.

## **SPECIFICATION**

**SIZE:** 54-18-145

WEIGHT: 96g

PROTECTION LEVEL: 0.75mm Pb Eq lens

**COLOR:** 4 colors available

MATERIAL: Plastic

SHAPE: Square

PRESCRIPTION AVAILABLE: Yes