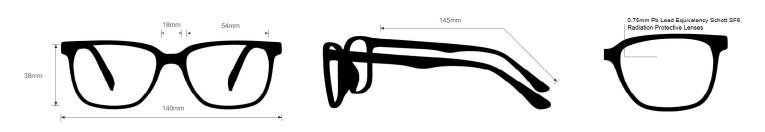

## **SPECIFICATION**

**SIZE:** 54-18-145

WEIGHT: 96g

PROTECTION LEVEL: 0.75mm Pb Eq lens

**COLOR:** 4 colors available

MATERIAL: Plastic

SHAPE: Square

PRESCRIPTION AVAILABLE: Yes