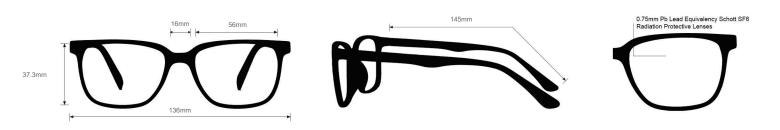

## **FRAME INFORMATION**

The radiation glasses Nike 7170 feature high-quality, distortion-free SF-6 Schott glass radiation-reducing lenses with 0.75mm Pb lead equivalency protection. The radiation safety glasses Nike 7170 have clear CE Certified Lens and weigh 67.7g. These radiation glasses Nike 7170 are also prescription available. Made of high-quality plastic, their rectangular frame is durable and lightweight. Plus, these Nike lead glasses feature no-slip temples and a saddle bridge. In addition, these prescription Nike radiation glasses are available in four colors: black, dark tortoise, forest, and denim.

## **SPECIFICATION**

**SIZE:** 56-16-145

WEIGHT: 67.7g

PROTECTION LEVEL: 0.75mm Pb Eq lens

**COLOR:** 4 colors available

MATERIAL: Plastic

SHAPE: Rectangle

PRESCRIPTION AVAILABLE: Yes