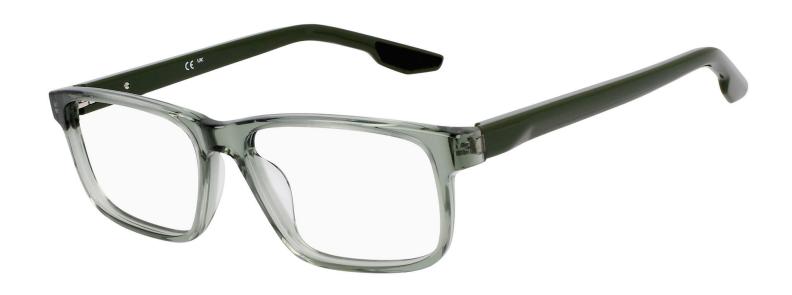

## **FRAME INFORMATION**

The radiation glasses Nike 7170 feature high-quality, distortion-free SF-6 Schott glass radiation-reducing lenses with 0.75mm Pb lead equivalency protection. The radiation safety glasses Nike 7170 have clear CE Certified Lens and weigh 67.7g. These radiation glasses Nike 7170 are also prescription available. Made of high-quality plastic, their rectangular frame is durable and lightweight. Plus, these Nike lead glasses feature no-slip temples and a saddle bridge. In addition, these prescription Nike radiation glasses are available in four colors: black, dark tortoise, forest, and denim.

## **SPECIFICATION**

**SIZE:** 56-16-145

WEIGHT: 67.7g

PROTECTION LEVEL: 0.75mm Pb Eq lens

**COLOR:** 4 colors available

MATERIAL: Plastic

SHAPE: Rectangle

PRESCRIPTION AVAILABLE: Yes