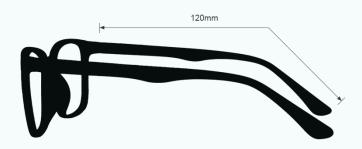

PHILLIPS-SAFETY.COM

COPYRIGHT ©2025. ALL RIGHTS RESERVED





The KG5 laser safety glasses have a glass clear lens filter that provides laser protection. These laser glasses have excellent visible light transmission. In addition, the KG5 laser safety glasses have ANSI Z87.1 plus ANSI Z136.1 safety standards and CE certified lens. These laser safety glasses 9388 is a durable and lightweight oversized frame. Made of high-quality plastic, the 9388 laser safety glasses feature adjustable temples and integrated side shields. These Phillips Safety laser safety glasses are available in black. Plus, it is prescription available.

#### FRAME SPECIFICATION





## LASER PROTECTIVE EYEWEAR

LENS FILTER SPECIFICATIONS



PROTECTION OPTION AKG-5 Holmium/Yag/CO2

LENS BLANK PART NUMBER LS-KG5-LB

### LENS SPECIFICATION

PROTECTION SPECIFICATIONS

OD 4+ @870-950nm

OD 5+ @950-1000nm

OD 7+ @1000-1550nm

OD 4+ @1550-11000nm OD 5+ @2800-3600nm

OD 6+ @2850-3350nm

CE LASER RATING

900 - 925 DIR LB4 925 - 1000 DIR LB5

1000 - 1025 DIR LB6

1025 - 1400 D LB6 + IR LB7

1400 - 2400 DIR LB4

2900 - 10600 DI LB4

**LENS TYPE** KG5

MATERIAL Glass

**SAFETY RATING** ANSI Z87.1, ANSI Z36.1

**VISIBLE LIGHT TRANSMISSION** 75%

**COLOR** Clear

### **WAVELENGTH CHART**



This is to certify that our product listed above meets all Safety Requirements as specified by ANSI Z87.1 and is manufactured to the tolerances required by law. This filter has been tested and