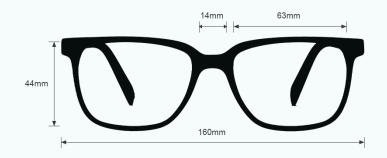

PHILLIPS-SAFETY.COM

COPYRIGHT ©2025. ALL RIGHTS RESERVED





The KG5 laser safety glasses have a glass clear lens filter that provides laser protection. These laser glasses have excellent visible light transmission. In addition, the KG5 laser safety glasses have ANSI Z87.1 plus ANSI Z136.1 safety standards and CE certified lens. These laser safety glasses 9388 is a durable and lightweight oversized frame. Made of high-quality plastic, the 9388 laser safety glasses feature adjustable temples and integrated side shields. These Phillips Safety laser safety glasses are available in black. Plus, it is prescription available.

#### FRAME SPECIFICATION





## LASER PROTECTIVE EYEWEAR

LENS FILTER SPECIFICATIONS



PROTECTION OPTION AKG-5 Holmium/Yag/CO2

LENS BLANK PART NUMBER LS-KG5-LB

### LENS SPECIFICATION

PROTECTION SPECIFICATIONS

OD 4+ @870-950nm

OD 5+ @950-1000nm

OD 7+ @1000-1550nm

OD 4+ @1550-11000nm OD 5+ @2800-3600nm

OD 6+ @2850-3350nm

CE LASER RATING

900 - 925 DIR LB4 925 - 1000 DIR LB5

1000 - 1025 DIR LB6

1025 - 1400 D LB6 + IR LB7

1400 - 2400 DIR LB4

2900 - 10600 DI LB4

**LENS TYPE** KG5

MATERIAL Glass

**SAFETY RATING** ANSI Z87.1, ANSI Z36.1

**VISIBLE LIGHT TRANSMISSION** 75%

**COLOR** Clear

### **WAVELENGTH CHART**



This is to certify that our product listed above meets all Safety Requirements as specified by ANSI Z87.1 and is manufactured to the tolerances required by law. This filter has been tested a