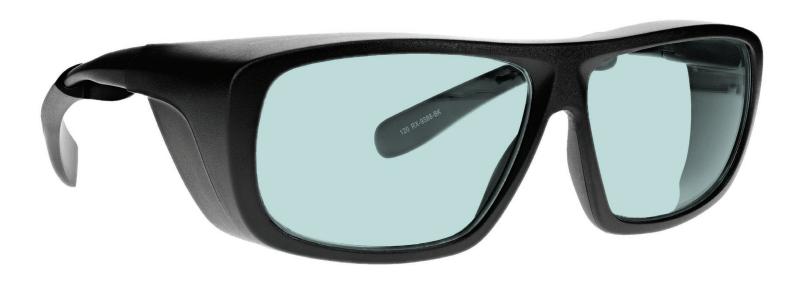

PHILLIPS-SAFETY.COM

COPYRIGHT ©2025. ALL RIGHTS RESERVED

The KG5 laser safety glasses have a glass clear lens filter that provides laser protection. These laser glasses have excellent visible light transmission. In addition, the KG5 laser safety glasses have ANSI Z87.1 plus ANSI Z136.1 safety standards and CE certified lens. These laser safety glasses 9388 is a durable and lightweight oversized frame. Made of high-quality plastic, the 9388 laser safety glasses feature adjustable temples and integrated side shields. These Phillips Safety laser safety glasses are available in black. Plus, it is prescription available.