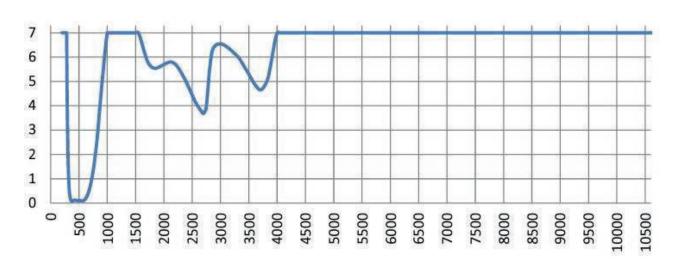

### LENS SPECIFICATION

PROTECTION SPECIFICATIONS

OD 4+ @870-950nm

OD 5+ @950-1000nm

OD 7+ @1000-1550nm

OD 4+ @1550-11000nm OD 5+ @2800-3600nm

OD 6+ @2850-3350nm

CE LASER RATING

900 - 925 DIR LB4 925 - 1000 DIR LB5

1000 - 1025 DIR LB6

1025 - 1400 D LB6 + IR LB7

1400 - 2400 DIR LB4

2900 - 10600 DI LB4

**LENS TYPE** KG5

MATERIAL Glass

**SAFETY RATING** ANSI Z87.1, ANSI Z36.1

### **WAVELENGTH CHART**

This is to certify that our product listed above meets all Safety Requirements as specified by ANSI Z87.1 and is manufactured to the tolerances required by law. This filter has been tested and conforms to ANSI Z136.1 standards for Laser protection. They are manufactured by Phillips Safety Products, Inc. in the City of Middlesex, County of Middlesex, and State of New Jersey in the United States of America. All components and final assemblies are included and originate from our location at 123 Lincoln Boulevard, Middlesex, NJ 08846.