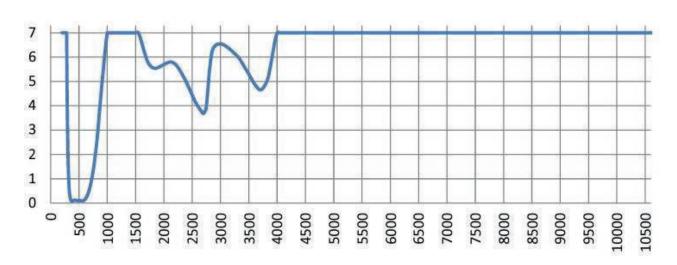

## LENS SPECIFICATION

PROTECTION SPECIFICATIONS

OD 4+ @870-950nm

OD 5+ @950-1000nm

OD 7+ @1000-1550nm

OD 4+ @1550-11000nm OD 5+ @2800-3600nm

OD 6+ @2850-3350nm

CE LASER RATING

900 - 925 DIR LB4 925 - 1000 DIR LB5

1000 - 1025 DIR LB6

1025 - 1400 D LB6 + IR LB7

1400 - 2400 DIR LB4

2900 - 10600 DI LB4

**LENS TYPE** KG5

MATERIAL Glass

**SAFETY RATING** ANSI Z87.1, ANSI Z36.1

## **WAVELENGTH CHART**

This is to certify that our product listed above meets all Safety Requirements as specified by ANSI Z87.1 and is manufactured to the tolerances required by law. This filter has been tested and conforms to ANSI Z136.1 standards for Laser protection. They are manufactured by Phillips Safety Products, Inc. in the City of Middlesex, County of Middlesex, and State of New Jersey in the United States of America. All components and final assemblies are included and originate from our location at 123 Lincoln Boulevard, Middlesex, NJ 08846.