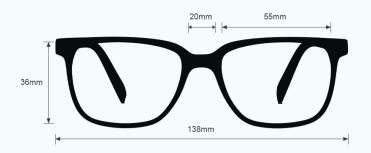

PHILLIPS-SAFETY.COM

COPYRIGHT ©2025. ALL RIGHTS RESERVED



#### PRODUCT INFORMATION

## KG5 LASER SAFETY GLASSES 16001



The KG5 laser safety glasses have a glass clear lens filter that provides laser protection. These laser glasses have a visible light transmission of 75%. In addition, the KG5 laser safety glasses have ANSI Z87.1 and ANSI Z136.1 safety standards and CE certified lens. These laser safety glasses 16001 is a durable and lightweight wrap around frame. Made of high-quality plastic, the 16001 laser safety glasses feature adjustable nosepads. These Phillips Safety laser safety glasses are available in black/blue. and, it is prescription available.

### FRAME SPECIFICATION





# LASER PROTECTIVE EYEWEAR

LENS FILTER SPECIFICATIONS



PROTECTION OPTION AKG-5 Holmium/Yag/CO2

LENS BLANK PART NUMBER LS-KG5-LB

## LENS SPECIFICATION

PROTECTION SPECIFICATIONS

OD 4+ @870-950nm

OD 5+ @950-1000nm

OD 7+ @1000-1550nm

OD 4+ @1550-11000nm OD 5+ @2800-3600nm

OD 6+ @2850-3350nm

CE LASER RATING

900 - 925 DIR LB4 925 - 1000 DIR LB5

1000 - 1025 DIR LB6

1025 - 1400 D LB6 + IR LB7

1400 - 2400 DIR LB4

2900 - 10600 DI LB4

**LENS TYPE** KG5

MATERIAL Glass

**SAFETY RATING** ANSI Z87.1, ANSI Z36.1

**VISIBLE LIGHT TRANSMISSION** 75%

**COLOR** Clear

## **WAVELENGTH CHART**



This is to certify that our product listed above meets all Safety Requirements as specified by ANSI Z87.1 and is manufactured to the tolerances required by law. This filter has been tested and