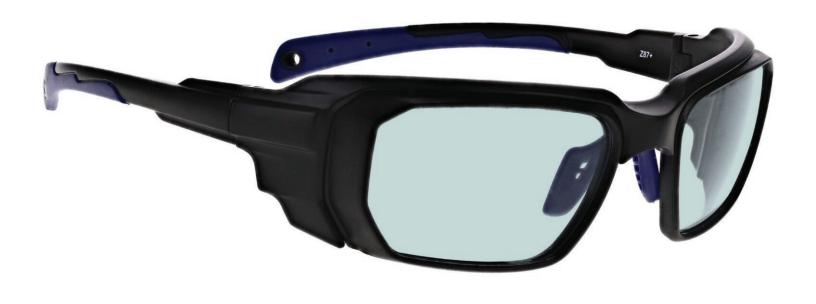

## KG5 LASER SAFETY GLASSES 16001

The KG5 laser safety glasses have a glass clear lens filter that provides laser protection. These laser glasses have a visible light transmission of 75%. In addition, the KG5 laser safety glasses have ANSI Z87.1 and ANSI Z136.1 safety standards and CE certified lens. These laser safety glasses 16001 is a durable and lightweight wrap around frame. Made of high-quality plastic, the 16001 laser safety glasses feature adjustable nosepads. These Phillips Safety laser safety glasses are available in black/blue. and, it is prescription available.