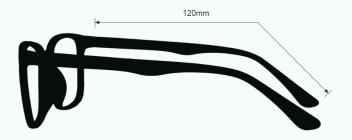

PHILLIPS-SAFETY.COM

COPYRIGHT ©2025. ALL RIGHTS RESERVED



#### PRODUCT INFORMATION

## KG5 LASER SAFETY GLASSES 16001



The KG5 laser safety glasses have a glass clear lens filter that provides laser protection. These laser glasses have a visible light transmission of 75%. In addition, the KG5 laser safety glasses have ANSI Z87.1 and ANSI Z136.1 safety standards and CE certified lens. These laser safety glasses 16001 is a durable and lightweight wrap around frame. Made of high-quality plastic, the 16001 laser safety glasses feature adjustable nosepads. These Phillips Safety laser safety glasses are available in black/blue. and, it is prescription available.

### FRAME SPECIFICATION





# LASER PROTECTIVE EYEWEAR

LENS FILTER SPECIFICATIONS



PROTECTION OPTION AKG-5 Holmium/Yag/CO2

LENS BLANK PART NUMBER LS-KG5-LB

## LENS SPECIFICATION

PROTECTION SPECIFICATIONS

OD 4+ @870-950nm

OD 5+ @950-1000nm

OD 7+ @1000-1550nm

OD 4+ @1550-11000nm OD 5+ @2800-3600nm

OD 6+ @2850-3350nm

CE LASER RATING

900 - 925 DIR LB4 925 - 1000 DIR LB5

1000 - 1025 DIR LB6

1025 - 1400 D LB6 + IR LB7

1400 - 2400 DIR LB4

2900 - 10600 DI LB4

**LENS TYPE** KG5

MATERIAL Glass

**SAFETY RATING** ANSI Z87.1, ANSI Z36.1

**VISIBLE LIGHT TRANSMISSION** 75%

**COLOR** Clear

## **WAVELENGTH CHART**



This is to certify that our product listed above meets all Safety Requirements as specified by ANSI Z87.1 and is manufactured to the tolerances required by law. This filter has been tested and co