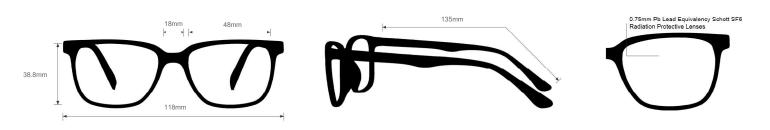

## **SPECIFICATION**

**SIZE:** 48-18-135

WEIGHT: 60.7g

PROTECTION LEVEL: 0.75mm Pb Eq lens

**COLOR:** 4 colors available

MATERIAL: Plastic

SHAPE: Square

PRESCRIPTION AVAILABLE: Yes