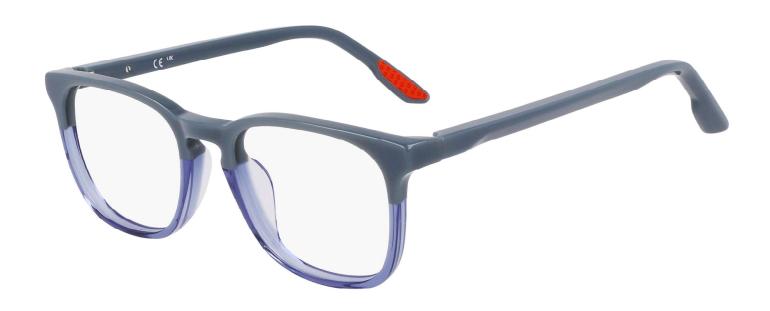

## **FRAME INFORMATION**

The radiation glasses Nike 5055 feature high quality, distortion-free SF-6 Schott glass radiation-reducing lenses with 0.75mm Pb lead equivalency protection. The radiation safety glasses Nike 5055 have clear CE Certified Lens and weigh 60.7g. These radiation glasses Nike 5055 are prescription available. Made of high-quality plastic, it is a durable and lightweight square frame. These Nike lead glasses feature a saddle bridge. These prescription Nike radiation glasses are available in black, stadium green gradient, denim gradient, and oxblood gradient.

## **SPECIFICATION**

**SIZE:** 48-18-135

WEIGHT: 60.7g

PROTECTION LEVEL: 0.75mm Pb Eq lens

**COLOR:** 4 colors available

MATERIAL: Plastic

SHAPE: Square

PRESCRIPTION AVAILABLE: Yes