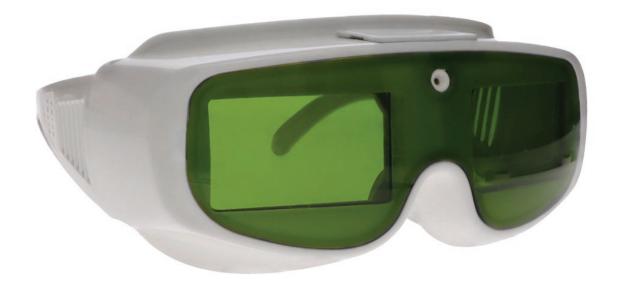

## **PRODUCT INFORMATION**

**IPL SHUTTER SAFETY GLASSES** 

The IPL Shutter safety glasses with polycarbonate green lens filter are designed to provide enhanced protection specifically for IPL intense pulsed treatments, where the colored light's intensity surpasses the welding arc light by 10,000 times. These glasses, meeting ANSI Z87+ and ANSI Z136.1 safety standards, are equipped with advanced electronic metering automatic shading technology. This technology, using a micro-computer chip, allows for real-time shading depth protection. The Shutter glasses can instantly obscure IPL glare in less than 0.001 seconds, with a blackness value reaching T=0.0001%, thanks to a light valve mechanism akin to a camera shutter. Their visible light transmission is at 10% and they are suitable for IPL 190-2000nm.

Their unique shutter technology ensures that the IPL glare is completely blocked when detected, and then they revert to high-transmission glasses when the glare ceases, efficiently isolating ultraviolet and infrared light. This makes them a significant advancement in the IPL color beauty industry, offering unparalleled eye safety for IPL beauty practitioners. Made of high-quality plastic, these durable and lightweight fitover frame glasses are available in white, also featuring symmetrical ventilation technology for air circulation and bent temples for a secure and comfortable fit in any situation.