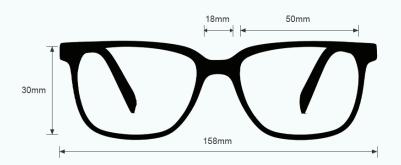

light valve mechanism akin to a camera shutter. Their visible light transmission is at 10% and they are suitable for IPL 190-2000nm.

Their unique shutter technology ensures that the IPL glare is completely blocked when detected, and then they revert to high-transmission glasses when the glare ceases, efficiently isolating ultraviolet and infrared light. This makes them a significant advancement in the IPL color beauty industry, offering unparalleled eye safety for IPL beauty practitioners. Made of high-quality plastic, these durable and lightweight fitover frame glasses are available in white, also featuring symmetrical ventilation technology for air circulation and bent temples for a secure and comfortable fit in any situation.

**VLT= 10%** 

For IPL use only.

## FRAME SPECIFICATION





## CONTACT

Should you need any further information,



+1 866 575 1307



service@phillips-safety.com



www.phillips-safety.com