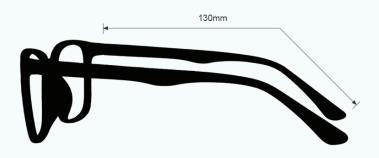

ight valve mechanism akin to a camera shutter. Their visible light transmission is at 10% and they are suitable for IPL 190-2000nm.

Their unique shutter technology ensures that the IPL glare is completely blocked when detected, and then they revert to high-transmission glasses when the glare ceases, efficiently isolating ultraviolet and infrared light. This makes them a significant advancement in the IPL color beauty industry, offering unparalleled eye safety for IPL beauty practitioners. Made of high-quality plastic, these durable and lightweight fitover frame glasses are available in white, also featuring symmetrical ventilation technology for air circulation and bent temples for a secure and comfortable fit in any situation.

**VLT= 10%** 

For IPL use only.

## FRAME SPECIFICATION





## CONTACT

Should you need any further information,



+1 866 575 1307



service@phillips-safety.com



www.phillips-safety.com