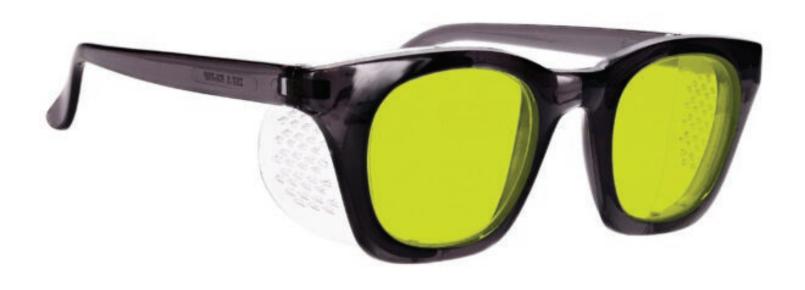

#### LIGHT GREEN GLASS BLOWING GLASSES 70PC

The glass blowing glasses Light Green has a polycarbonate light green lens that provides good color recognition for furnace work. These glasses for glass blowing offer excellent UV blocker, excellent IR protection, and good clarity. Recommended for those who work with glass blowing or any hot glass in small/large pieces.

These Light Green Glass Blowing Glasses 70PC have a durable and lightweight wayfarer frame made of high-quality plastic. In addition, the 70PC glass blowing glasses feature removable side shields. Available in black.