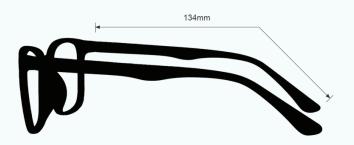

These Light Green Glass Blowing Glasses 70F have a durable and lightweight round frame made of high-quality plastic. In addition, the 70F glass blowing glasses feature permanent side shields. Available in smoke gray.