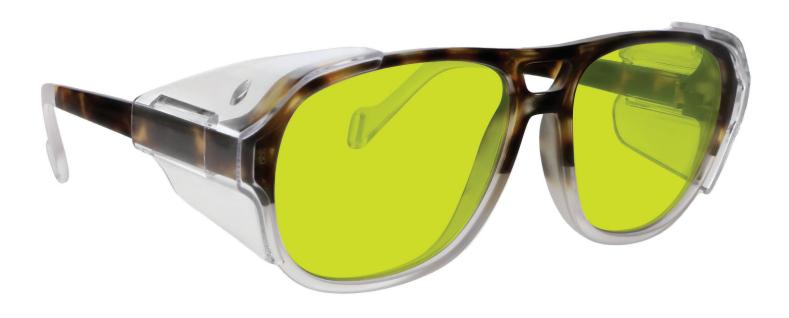

These Light Green Glass Blowing Glasses AV57 have a durable and lightweight fitover aviator frame made of high-quality plastic. In addition, the AV57 glass blowing glasses feature removable side shields and a double bridge. Available in matte tortoise and purple paisley.