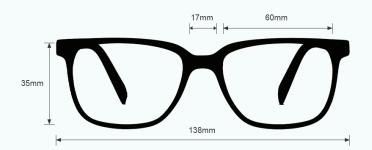

These Light Green Glass Blowing Glasses 125 have a durable and lightweight rectangular frame made of high-quality metal. In addition, the 125 glass blowing glasses feature adjustable silicone nose pads, and removable side shields. Available in silver.