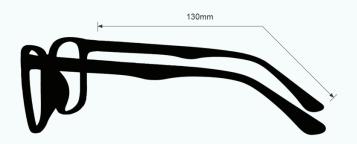

## **GLASSBLOWING GLASSES**

LENS FILTER SPECIFICATIONS

PROTECTION OPTION LIGHT GREEN

LENS BLANK PART NUMBER GB-LG-LB

## LENS SPECIFICATION