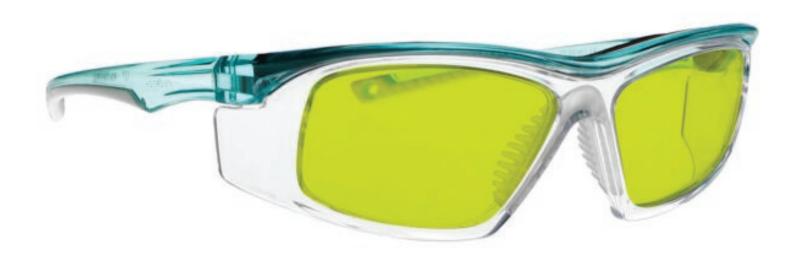

Ryan Phillips | Vice President | Phillips Safety Products, Inc.

These Light Green Glass Blowing Glasses 33 have a durable and lightweight fitover frame made of high-quality plastic. In addition, the 33 glass blowing glasses feature adjustable temples and integrated side shields. Available in black and tortoise.

These Light Green Glass Blowing Glasses 66 have a durable and lightweight oversized frame made of high-quality plastic. In addition, the 66 glass blowing glasses feature adjustable temples and permanent side shields. Available in black and silver.