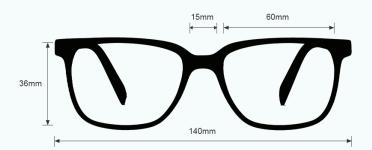

able and lightweight rectangular, wrap around frame made of high-quality metal. In addition, the 116 glass blowing glasses feature adjustable silicone nosepads, rubberized temples, and spring hinges. Available in black and silver.







These Light Green Glass Blowing Glasses 125 have a durable and lightweight rectangular frame made of high-quality metal. In addition, the 125 glass blowing glasses feature adjustable silicone nose pads, and removable side shields. Available in silver.







These Light Green Glass Blowing Glasses 201 have a durable and lightweight wrap around frame made of high-quality plastic. In addition, the 201 glass blowing glasses feature adjustable rubberized nose pads and rubberized temple bars. Available in silver, red, purple/gray, blue, and royal blue/yellow.







These Light Green Glass Blowing Glasses 202 have a durable and lightweight rectangular frame made of high-quality metal. In addition, the 202 glass blowing glasses feature adjustable silicone nose pads, a double bridge and removable side shields. Available in gunmetal.





#### PRODUCT INFORMATION

#### LIGHT GREEN GLASS BLOWING GLASSES 206



The glass blowing glasses Light Green has a polycarbonate light green lens that provides good color recognition for furnace work. These glasses for glass blowing offer excellent UV blocker, excellent IR protection, and good clarity. Recommended for those who work with glass blowing or any hot glass in small/large pieces.

These Light Green Glass Blowing Glasses 206 have a durable and lightweight rectangular, wrap around frame made of high-qual