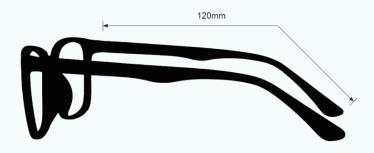

These Light Green Glass Blowing Glasses 70F have a durable and lightweight round frame made of high-quality plastic. In addition, the 70F glass blowing glasses feature permanent side shields. Available in smoke gray.