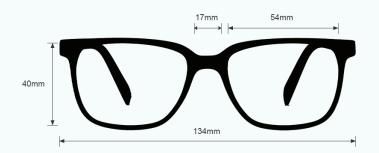

These Light Green Glass Blowing Glasses 70PC have a durable and lightweight wayfarer frame made of high-quality plastic. In addition, the 70PC glass blowing glasses feature removable side shields. Available in black.