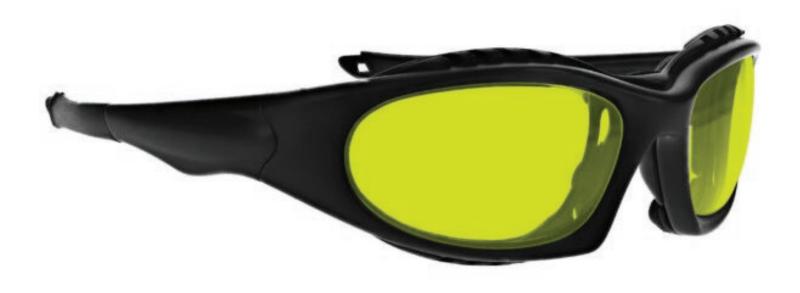

Ryan Phillips | Vice President | Phillips Safety Products, Inc.

These Light Green Glass Blowing Glasses 33 have a durable and lightweight fitover frame made of high-quality plastic. In addition, the 33 glass blowing glasses feature adjustable temples and integrated side shields. Available in black and tortoise.