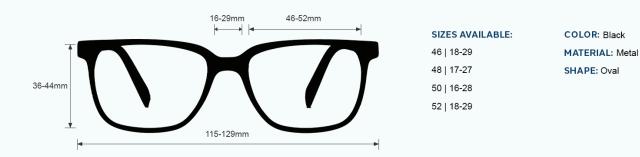

# FRAME SPECIFICATION

SIZES AVAILABLE: 46 | 16-28 48 | 18-30 50 | 12-25 COLOR: Black
MATERIAL: Metal
SHAPE: Round