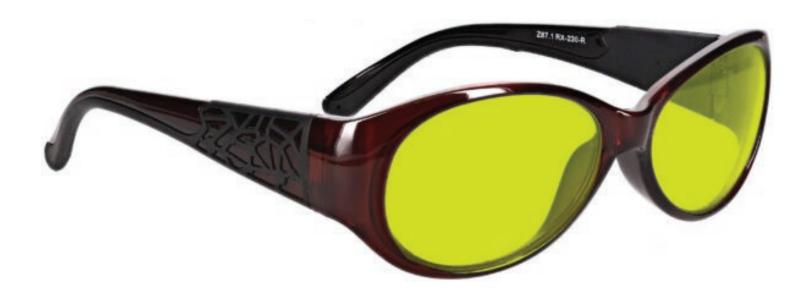

These Light Green Glass Blowing Glasses 230 have a durable and lightweight oval frame made of high-quality plastic. In addition, the 230 glass blowing glasses feature a saddle bridge. Available in red with black.