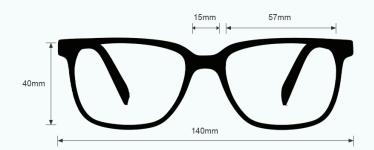

## **GLASSBLOWING GLASSES**

LENS FILTER SPECIFICATIONS

PROTECTION OPTION LIGHT GREEN

LENS BLANK PART NUMBER GB-LG-LB

## LENS SPECIFICATION