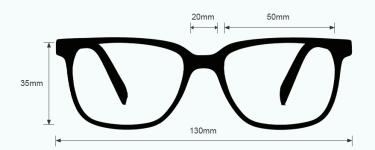

## **GLASSBLOWING GLASSES**

LENS FILTER SPECIFICATIONS

PROTECTION OPTION LIGHT GREEN

LENS BLANK PART NUMBER GB-LG-LB

## LENS SPECIFICATION