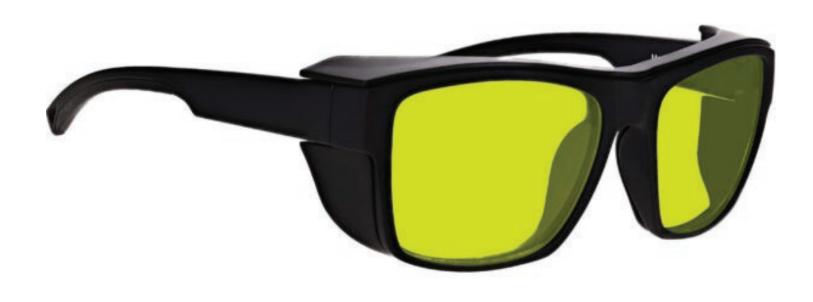

#### LIGHT GREEN GLASS BLOWING GLASSES 70PC

The glass blowing glasses Light Green has a polycarbonate light green lens that provides good color recognition for furnace work. These glasses for glass blowing offer excellent UV blocker, excellent IR protection, and good clarity. Recommended for those who work with glass blowing or any hot glass in small/large pieces.

These Light Green Glass Blowing Glasses 70PC have a durable and lightweight wayfarer frame made of high-quality plastic. In addition, the 70PC glass blowing glasses feature removable side shields. Available in black.