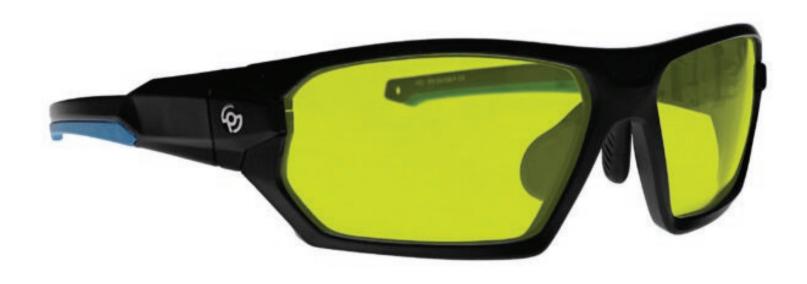

# LIGHT GREEN GLASS BLOWING GLASSES BRAZEN

The glass blowing glasses Light Green has a polycarbonate light green lens that provides good color recognition for furnace work. These glasses for glass blowing offer excellent UV blockers, excellent IR protection, and good clarity. Recommended for those who work with glass blowing or any hot glass in small/large pieces.

The Nike Brazen have a durable and lightweight rectangular, wrap around frame made of high-quality plastic. The Brazen glass blowing glasses feature rubberized nosepads and rubberized temple bars. These Nike rectangular, wrap around are available in black and matte black/military blue.