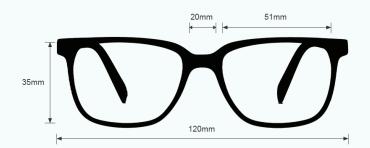

These Light Green Glass Blowing Glasses 66 have a durable and lightweight oversized frame made of high-quality plastic. In addition, the 66 glass blowing glasses feature adjustable temples and permanent side shields. Available in black and silver.