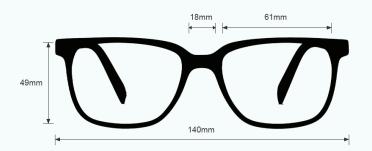

Ryan Phillips | Vice President | Phillips Safety Products, Inc.

These Light Green Glass Blowing Glasses 33 have a durable and lightweight fitover frame made of high-quality plastic. In addition, the 33 glass blowing glasses feature adjustable temples and integrated side shields. Available in black and tortoise.