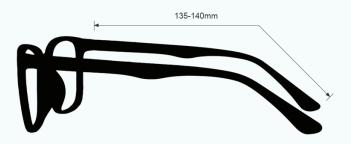

Ryan Phillips | Vice President | Phillips Safety Products, Inc.

These Light Green Glass Blowing Glasses 33 have a durable and lightweight fitover frame made of high-quality plastic. In addition, the 33 glass blowing glasses feature adjustable temples and integrated side shields. Available in black and tortoise.