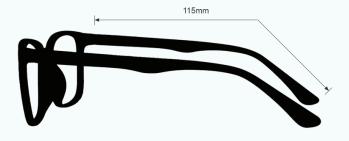

h-quality metal. In addition, the 850 glass blowing glasses feature adjustable silicone nosepads, spring hinges, and removable side shields. Available in gunmetal.





#### PRODUCT INFORMATION

#### LIGHT GREEN GLASS BLOWING GLASSES 901



The glass blowing glasses Light Green has a polycarbonate light green lens that provides good color recognition for furnace work. These glasses for glass blowing offer excellent UV blockers, excellent IR protection, and good clarity. Recommended for those who work with glass blowing or any hot glass in small/large pieces.

These Light Green Glass Blowing Glasses 901 have a durable and lightweight wrap around frame made of high-quality plastic. In addition, the 901 glass blowing glasses feature a foam eyecup and a removable strap. Available in black.







These Light Green Glass Blowing Glasses 1171 have a durable and lightweight wrap around frame made of high-quality plastic. In addition, the 1171 glass blowing glasses feature a foam eyecup, rubberized nosepads and rubberized temple tips. Available in red and black.





#### LIGHT GREEN GLASS BLOWING GLASSES 1205



The glass blowing glasses Light Green have a polycarbonate light green lens that provides good color recognition for furnace work. These glasses for glass blowing offer excellent UV blocker, excellent IR protection, and good clarity. Recommended for those who work with glass blowing or any hot glass in small/large pieces.

These Light Green Glass Blowing Glasses 1205 have a durable and lightweight wrap around frame made of high-quality plastic. In addition, the 1205 glass