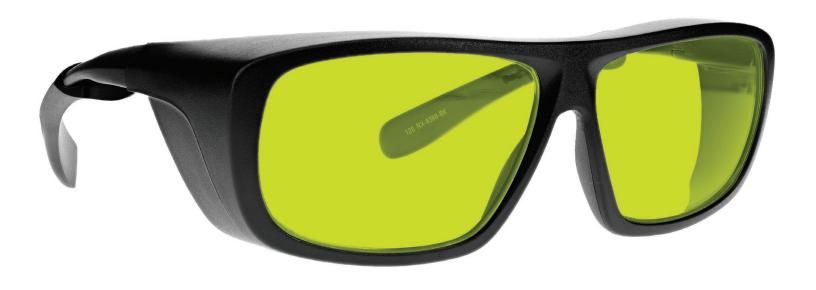

#### LIGHT GREEN GLASS BLOWING GLASSES 70PC

The glass blowing glasses Light Green has a polycarbonate light green lens that provides good color recognition for furnace work. These glasses for glass blowing offer excellent UV blocker, excellent IR protection, and good clarity. Recommended for those who work with glass blowing or any hot glass in small/large pieces.

These Light Green Glass Blowing Glasses 70PC have a durable and lightweight wayfarer frame made of high-quality plastic. In addition, the 70PC glass blowing glasses feature removable side shields. Available in black.