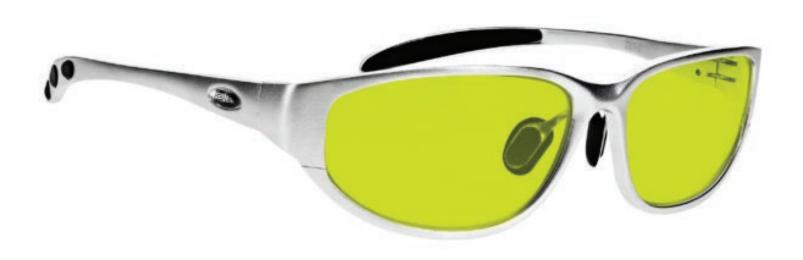

#### LIGHT GREEN GLASS BLOWING GLASSES 70PC

The glass blowing glasses Light Green has a polycarbonate light green lens that provides good color recognition for furnace work. These glasses for glass blowing offer excellent UV blocker, excellent IR protection, and good clarity. Recommended for those who work with glass blowing or any hot glass in small/large pieces.

These Light Green Glass Blowing Glasses 70PC have a durable and lightweight wayfarer frame made of high-quality plastic. In addition, the 70PC glass blowing glasses feature removable side shields. Available in black.