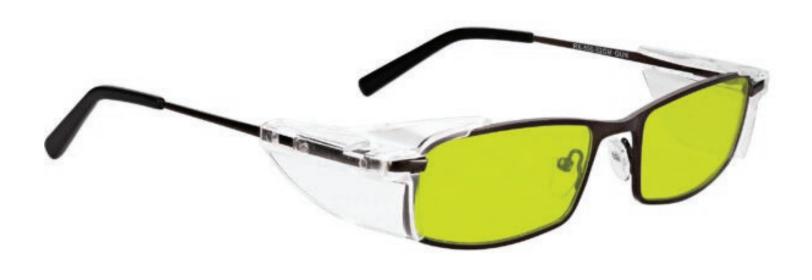

These Light Green Glass Blowing Glasses 202 have a durable and lightweight rectangular frame made of high-quality metal. In addition, the 202 glass blowing glasses feature adjustable silicone nose pads, a double bridge and removable side shields. Available in gunmetal.