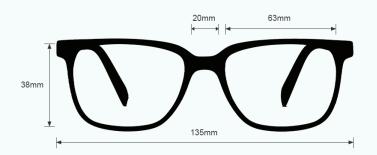

Available in black.







These Light Green Glass Blowing Glasses JY7 have a durable and lightweight wrap around frame made of high-quality plastic. In addition, the JY7 glass blowing glasses feature adjustable rubberized nosepads and a detachable foam gasket. Available in black, and camouflage.







These Light Green Glass Blowing Glasses M200 have a durable and lightweight round frame made of high-quality metal. In addition, the M200 glass blowing glasses feature a double bridge, mesh side shields, and adjustable silicone nose pads. Available in black.







These Light Green Glass Blowing Glasses P820 have a durable and lightweight wrap around frame made of high-quality plastic. In addition, the P820 glass blowing glasses feature rubberized nosepads. Available in black and silver.







These Light Green Glass Blowing Glasses Q100 have a durable and lightweight wrap around frame made of high-quality plastic. In addition, the Q100 glass blowing glasses feature rubberized nosepads and rubberized temple bars. Available in black.







These Light Green Glass Blowing Glasses Q200 have a durable and lightweight rectangular, wrap around frame made of high-quality plastic. In addition, the Q200 glass blowing glasses feature rubberized nosepads and rubberized temple bars. Available in black, matte blue with pink, and purple.







These Light Green Glass Blowing Glasses Q300 have a durable and lightweight rectangular, wrap around frame made of high-quality plastic. In addition, the Q300 glass blowing glasses feature rubberized nosepads, rubberized temple bars, and side sh