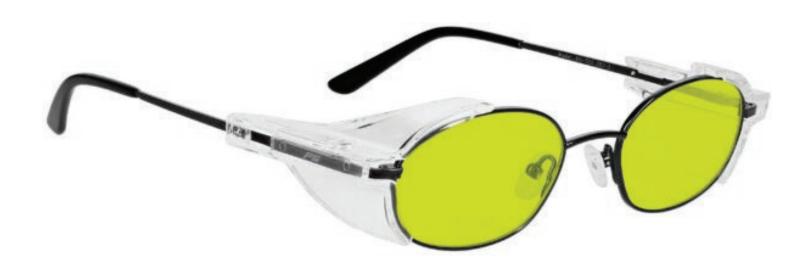

These Light Green Glass Blowing Glasses 100 have a durable and lightweight aviator frame made of high-quality metal. In addition, the 100 glass blowing glasses feature adjustable silicone nose pads, removable side shields and spring hinges. Available in black.