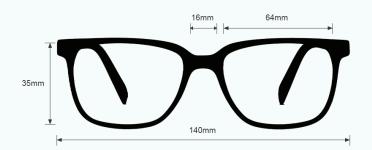

These Light Green Glass Blowing Glasses 66 have a durable and lightweight oversized frame made of high-quality plastic. In addition, the 66 glass blowing glasses feature adjustable temples and permanent side shields. Available in black and silver.