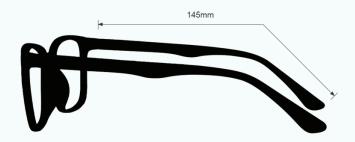

These Light Green Glass Blowing Glasses 70PC have a durable and lightweight wayfarer frame made of high-quality plastic. In addition, the 70PC glass blowing glasses feature removable side shields. Available in black.