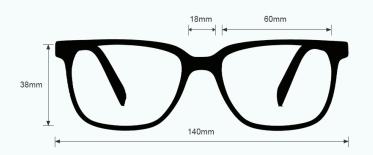

igh-quality metal. In addition, the 850 glass blowing glasses feature adjustable silicone nosepads, spring hinges, and removable side shields. Available in gunmetal.





#### PRODUCT INFORMATION

#### LIGHT GREEN GLASS BLOWING GLASSES 901



The glass blowing glasses Light Green has a polycarbonate light green lens that provides good color recognition for furnace work. These glasses for glass blowing offer excellent UV blockers, excellent IR protection, and good clarity. Recommended for those who work with glass blowing or any hot glass in small/large pieces.

These Light Green Glass Blowing Glasses 901 have a durable and lightweight wrap around frame made of high-quality plastic. In addition, the 901 glass blowing glasses feature a foam eyecup and a removable strap. Available in black.







These Light Green Glass Blowing Glasses 1171 have a durable and lightweight wrap around frame made of high-quality plastic. In addition, the 1171 glass blowing glasses feature a foam eyecup, rubberized nosepads and rubberized temple tips. Available in red and black.





#### LIGHT GREEN GLASS BLOWING GLASSES 1205



The glass blowing glasses Light Green have a polycarbonate light green lens that provides good color recognition for furnace work. These glasses for glass blowing offer excellent UV blocker, excellent IR protection, and good clarity. Recommended for those who work with glass blowing or any hot glass in small/large pieces.

These Light Green Glass Blowing Glasses 1205 have a durable and lightweight wrap around frame made of high-quality plastic. In addition, the 1205 glas