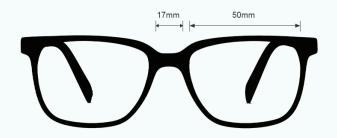

#### LIGHT GREEN GLASS BLOWING GLASSES 206

The glass blowing glasses Light Green has a polycarbonate light green lens that provides good color recognition for furnace work. These glasses for glass blowing offer excellent UV blocker, excellent IR protection, and good clarity. Recommended for those who work with glass blowing or any hot glass in small/large pieces.

These Light Green Glass Blowing Glasses 206 have a durable and lightweight rectangular, wrap around frame made of high-quality plastic. In addition, the 206 glass blowing glasses feature rubberized nosepads, rubberized temples, integrated side shields, and a removable dust dam. Available in orange and brown with clear side shields, yellow and black with clear side shields, and yellow and black with smoke gray side shields.