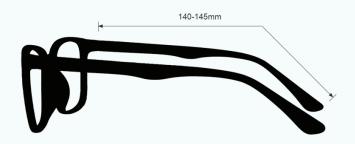

Ryan Phillips | Vice President | Phillips Safety Products, Inc.

These Light Green Glass Blowing Glasses 33 have a durable and lightweight fitover frame made of high-quality plastic. In addition, the 33 glass blowing glasses feature adjustable temples and integrated side shields. Available in black and tortoise.