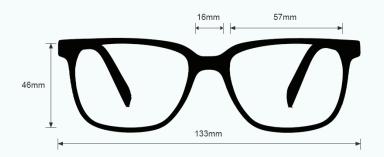

# LIGHT GREEN GLASS BLOWING GLASSES BRAZEN

The glass blowing glasses Light Green has a polycarbonate light green lens that provides good color recognition for furnace work. These glasses for glass blowing offer excellent UV blockers, excellent IR protection, and good clarity. Recommended for those who work with glass blowing or any hot glass in small/large pieces.

The Nike Brazen have a durable and lightweight rectangular, wrap around frame made of high-quality plastic. The Brazen glass blowing glasses feature rubberized nosepads and rubberized temple bars. These Nike rectangular, wrap around are available in black and matte black/military blue.