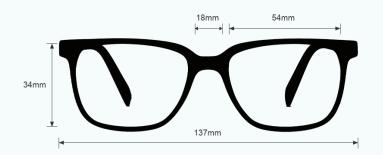

#### LIGHT GREEN GLASS BLOWING GLASSES 70PC

The glass blowing glasses Light Green has a polycarbonate light green lens that provides good color recognition for furnace work. These glasses for glass blowing offer excellent UV blocker, excellent IR protection, and good clarity. Recommended for those who work with glass blowing or any hot glass in small/large pieces.

These Light Green Glass Blowing Glasses 70PC have a durable and lightweight wayfarer frame made of high-quality plastic. In addition, the 70PC glass blowing glasses feature removable side shields. Available in black.