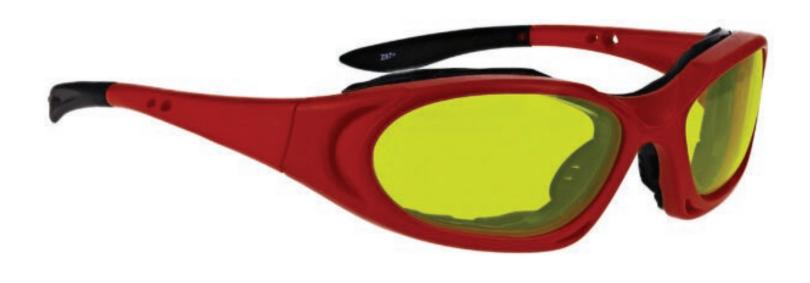

These Light Green Glass Blowing Glasses 230 have a durable and lightweight oval frame made of high-quality plastic. In addition, the 230 glass blowing glasses feature a saddle bridge. Available in red with black.