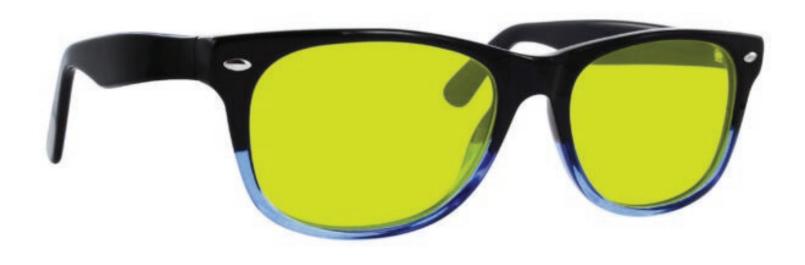

#### LIGHT GREEN GLASS BLOWING GLASSES 70PC

The glass blowing glasses Light Green has a polycarbonate light green lens that provides good color recognition for furnace work. These glasses for glass blowing offer excellent UV blocker, excellent IR protection, and good clarity. Recommended for those who work with glass blowing or any hot glass in small/large pieces.

These Light Green Glass Blowing Glasses 70PC have a durable and lightweight wayfarer frame made of high-quality plastic. In addition, the 70PC glass blowing glasses feature removable side shields. Available in black.