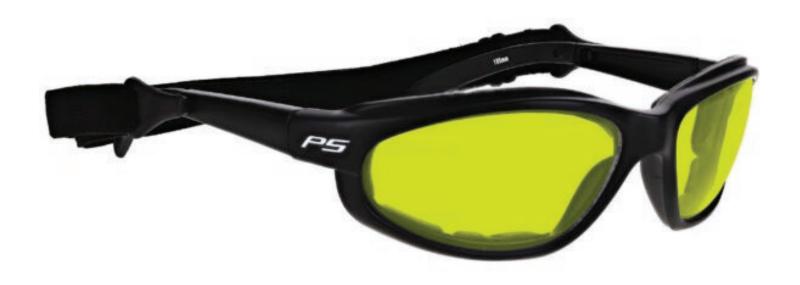

#### LIGHT GREEN GLASS BLOWING GLASSES 70PC

The glass blowing glasses Light Green has a polycarbonate light green lens that provides good color recognition for furnace work. These glasses for glass blowing offer excellent UV blocker, excellent IR protection, and good clarity. Recommended for those who work with glass blowing or any hot glass in small/large pieces.

These Light Green Glass Blowing Glasses 70PC have a durable and lightweight wayfarer frame made of high-quality plastic. In addition, the 70PC glass blowing glasses feature removable side shields. Available in black.