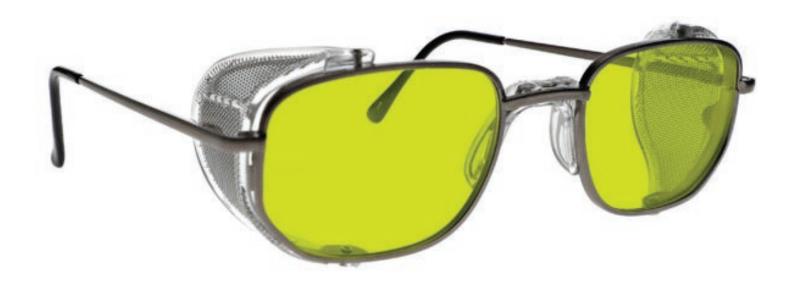

These Light Green Glass Blowing Glasses M200 have a durable and lightweight round frame made of high-quality metal. In addition, the M200 glass blowing glasses feature a double bridge, mesh side shields, and adjustable silicone nose pads. Available in black.

These Light Green Glass Blowing Glasses ST100 have a durable and lightweight rectangular frame made of high-quality metal. In addition, the ST100 glass blowing glasses feature mesh side shields and adjustable silicone nose pads. Available in gunmetal.