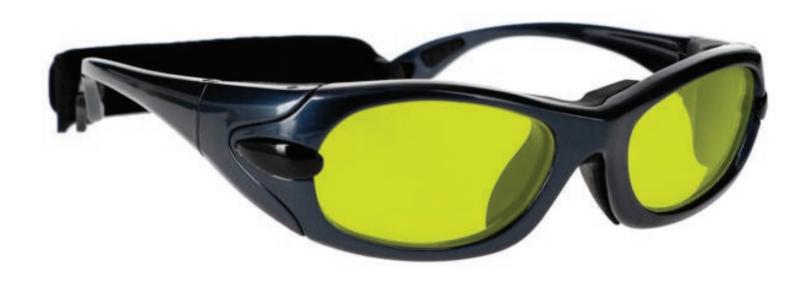

#### LIGHT GREEN GLASS BLOWING GLASSES 70PC

The glass blowing glasses Light Green has a polycarbonate light green lens that provides good color recognition for furnace work. These glasses for glass blowing offer excellent UV blocker, excellent IR protection, and good clarity. Recommended for those who work with glass blowing or any hot glass in small/large pieces.