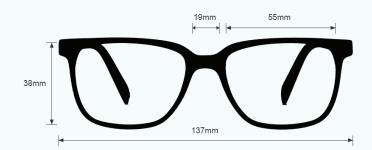

These Light Green Glass Blowing Glasses 66 have a durable and lightweight oversized frame made of high-quality plastic. In addition, the 66 glass blowing glasses feature adjustable temples and permanent side shields. Available in black and silver.