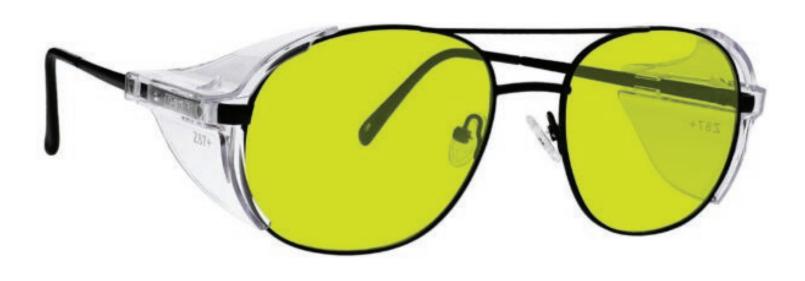

These Light Green Glass Blowing Glasses 100 have a durable and lightweight aviator frame made of high-quality metal. In addition, the 100 glass blowing glasses feature adjustable silicone nose pads, removable side shields and spring hinges. Available in black.