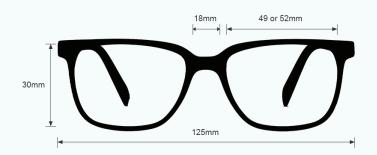

These Light Green Glass Blowing Glasses 300 have a durable and lightweight rectangular frame made of high-quality plastic. In addition, the 300 glass blowing glasses feature adjustable temples and permanent side shields. Available in black.