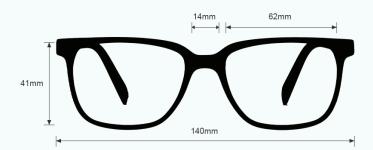

# FRAME SPECIFICATION

SIZES AVAILABLE: 46 | 16-28 48 | 18-30 50 | 12-25 COLOR: Black
MATERIAL: Metal
SHAPE: Round