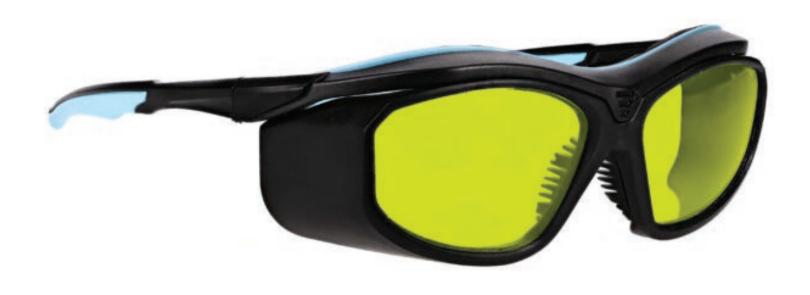

#### LIGHT GREEN GLASS BLOWING GLASSES 206

The glass blowing glasses Light Green has a polycarbonate light green lens that provides good color recognition for furnace work. These glasses for glass blowing offer excellent UV blocker, excellent IR protection, and good clarity. Recommended for those who work with glass blowing or any hot glass in small/large pieces.

These Light Green Glass Blowing Glasses 206 have a durable and lightweight rectangular, wrap around frame made of high-quality plastic. In addition, the 206 glass blowing glasses feature rubberized nosepads, rubberized temples, integrated side shields, and a removable dust dam. Available in orange and brown with clear side shields, yellow and black with clear side shields, and yellow and black with smoke gray side shields.