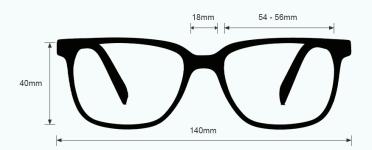

Ryan Phillips | Vice President | Phillips Safety Products, Inc.

These Light Green Glass Blowing Glasses 33 have a durable and lightweight fitover frame made of high-quality plastic. In addition, the 33 glass blowing glasses feature adjustable temples and integrated side shields. Available in black and tortoise.