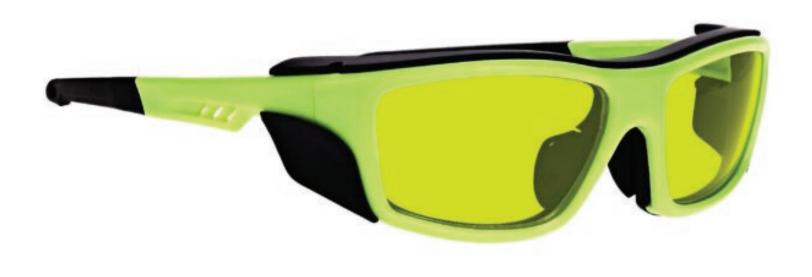

#### LIGHT GREEN GLASS BLOWING GLASSES 206

The glass blowing glasses Light Green has a polycarbonate light green lens that provides good color recognition for furnace work. These glasses for glass blowing offer excellent UV blocker, excellent IR protection, and good clarity. Recommended for those who work with glass blowing or any hot glass in small/large pieces.

These Light Green Glass Blowing Glasses 206 have a durable and lightweight rectangular, wrap around frame made of high-quality plastic. In addition, the 206 glass blowing glasses feature rubberized nosepads, rubberized temples, integrated side shields, and a removable dust dam. Available in orange and brown with clear side shields, yellow and black with clear side shields, and yellow and black with smoke gray side shields.