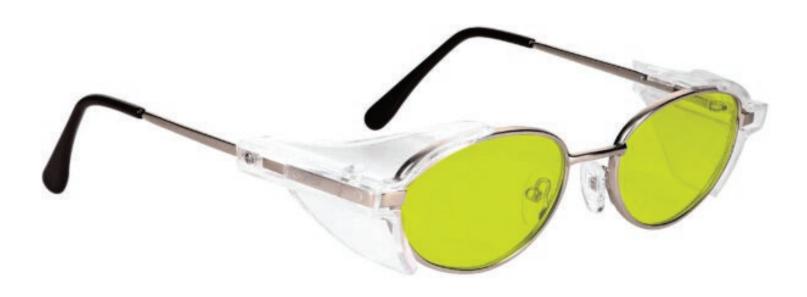

These Light Green Glass Blowing Glasses 100 have a durable and lightweight aviator frame made of high-quality metal. In addition, the 100 glass blowing glasses feature adjustable silicone nose pads, removable side shields and spring hinges. Available in black.

These Light Green Glass Blowing Glasses 116 have a durable and lightweight rectangular, wrap around frame made of high-quality metal. In addition, the 116 glass blowing glasses feature adjustable silicone nosepads, rubberized temples, and spring hinges. Available in black and silver.

These Light Green Glass Blowing Glasses 125 have a durable and lightweight rectangular frame made of high-quality metal. In addition, the 125 glass blowing glasses feature adjustable silicone nose pads, and removable side shields. Available in silver.