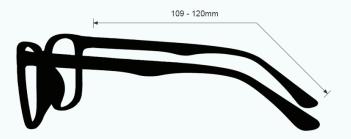

Ryan Phillips | Vice President | Phillips Safety Products, Inc.

These Light Green Glass Blowing Glasses 33 have a durable and lightweight fitover frame made of high-quality plastic. In addition, the 33 glass blowing glasses feature adjustable temples and integrated side shields. Available in black and tortoise.