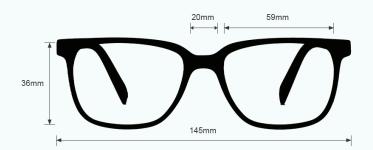

## **GLASSBLOWING GLASSES**

LENS FILTER SPECIFICATIONS

PROTECTION OPTION LIGHT GREEN

LENS BLANK PART NUMBER GB-LG-LB

## LENS SPECIFICATION