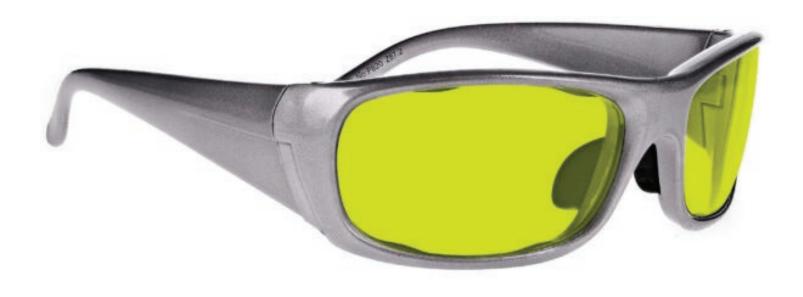

These Light Green Glass Blowing Glasses 125 have a durable and lightweight rectangular frame made of high-quality metal. In addition, the 125 glass blowing glasses feature adjustable silicone nose pads, and removable side shields. Available in silver.

These Light Green Glass Blowing Glasses 303 have a durable and lightweight rectangular frame made of high-quality metal. In addition, the 303 glass blowing glasses feature adjustable silicone nose pads, and removable side shields. Available in silver.