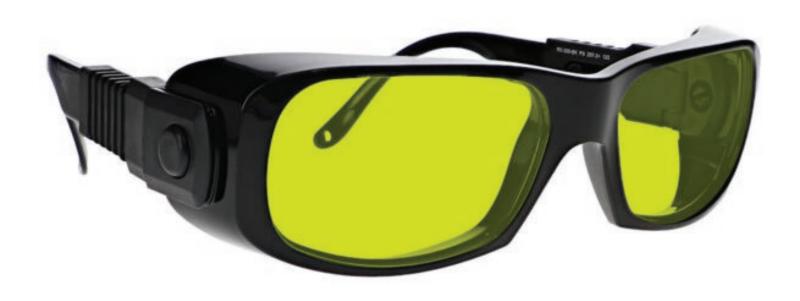

# **PRODUCT INFORMATION**LIGHT GREEN GLASS BLOWING GOGGLES RK2

The glass blowing glasses Light Green have a polycarbonate light green lens that provides good color recognition for furnace work. These didymium glasses for glass blowing offer excellent UV blocker, excellent IR protection, and good clarity. Recommended for those who work with glass blowing or any hot glass in small/large pieces.

These Light Green Glass Blowing Glasses RK2 have a durable and lightweight goggles frame made of high-quality plastic. In addition, the RK2 glass blowing glasses feature a neoprene foam eyecup and an adjustable head band. Available in black.