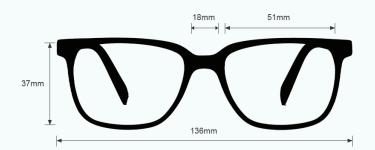

#### LIGHT GREEN GLASS BLOWING GLASSES 206

The glass blowing glasses Light Green has a polycarbonate light green lens that provides good color recognition for furnace work. These glasses for glass blowing offer excellent UV blocker, excellent IR protection, and good clarity. Recommended for those who work with glass blowing or any hot glass in small/large pieces.

These Light Green Glass Blowing Glasses 206 have a durable and lightweight rectangular, wrap around frame made of high-quality plastic. In addition, the 206 glass blowing glasses feature rubberized nosepads, rubberized temples, integrated side shields, and a removable dust dam. Available in orange and brown with clear side shields, yellow and black with clear side shields, and yellow and black with smoke gray side shields.