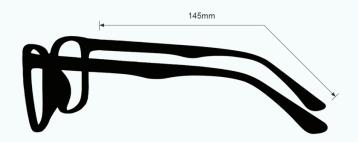

#### LIGHT GREEN GLASS BLOWING GLASSES 206

The glass blowing glasses Light Green has a polycarbonate light green lens that provides good color recognition for furnace work. These glasses for glass blowing offer excellent UV blocker, excellent IR protection, and good clarity. Recommended for those who work with glass blowing or any hot glass in small/large pieces.

These Light Green Glass Blowing Glasses 206 have a durable and lightweight rectangular, wrap around frame made of high-quality plastic. In addition, the 206 glass blowing glasses feature rubberized nosepads, rubberized temples, integrated side shields, and a removable dust dam. Available in orange and brown with clear side shields, yellow and black with clear side shields, and yellow and black with smoke gray side shields.