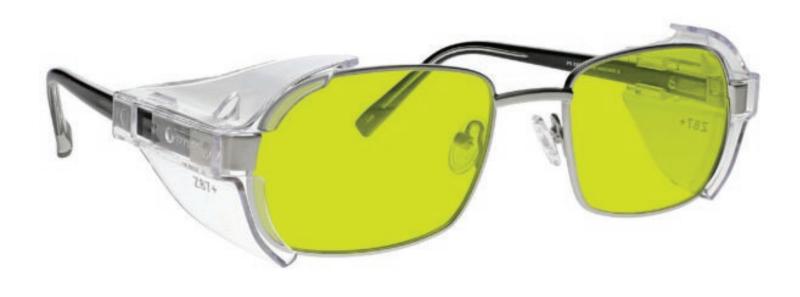

These Light Green Glass Blowing Glasses 125 have a durable and lightweight rectangular frame made of high-quality metal. In addition, the 125 glass blowing glasses feature adjustable silicone nose pads, and removable side shields. Available in silver.

These Light Green Glass Blowing Glasses 303 have a durable and lightweight rectangular frame made of high-quality metal. In addition, the 303 glass blowing glasses feature adjustable silicone nose pads, and removable side shields. Available in silver.