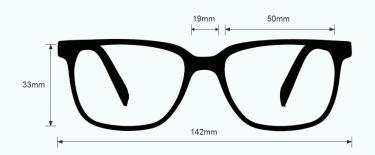

These Light Green Glass Blowing Glasses 66 have a durable and lightweight oversized frame made of high-quality plastic. In addition, the 66 glass blowing glasses feature adjustable temples and permanent side shields. Available in black and silver.