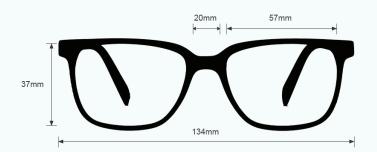

#### LIGHT GREEN GLASS BLOWING GLASSES 70PC

The glass blowing glasses Light Green has a polycarbonate light green lens that provides good color recognition for furnace work. These glasses for glass blowing offer excellent UV blocker, excellent IR protection, and good clarity. Recommended for those who work with glass blowing or any hot glass in small/large pieces.

These Light Green Glass Blowing Glasses 70PC have a durable and lightweight wayfarer frame made of high-quality plastic. In addition, the 70PC glass blowing glasses feature removable side shields. Available in black.