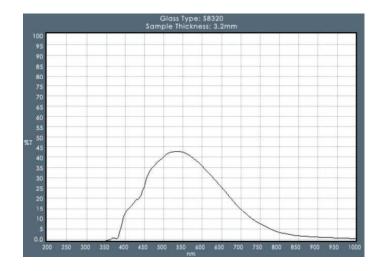

#### **FILTER SUMMARY**

\*\*\*

UV BLOCKER

\*\*

IR PROTECTION

SODIUM FLARE BLOCKER

**★★** COLOR RECOGNITION

★★ CLARITY

YES MIRROR COATING (ADD-ON)

GLASS TYPE FURNANCE WORK

MATERIAL POLYCARBONATE

SAFETY RATING ANSI Z87+, ANSI Z36.1

**VISIBLE LIGHT TRANSMISSION** 38%

**COLOR** LIGHT GREEN

**WORK TYPE** LARGE PIECES

## **WAVELENGTH CHART**

This is to certify that our product listed above meets all Safety Requirements as specified by ANSI Z87.1 and is manufactured to the tolerances required by law. Phillips Safety Products does not accept any liability concerning eye damage arising from the use, misuse, or non-use of any eyewear products we sell. They are manufactured by Phillips Sa fety Products, Inc. in the City of Middlesex, County of Middlesex, and State of New Jersey in the United States of America. All components and final assemblies are included and originate from our location at 123 Lincoln Boulevard, Middlesex, NJ 08846. Any questions from interested parties can be directed to the undersigned below.