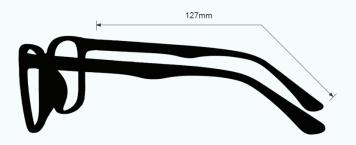

ailable in black.







These Light Green Glass Blowing Glasses JY7 have a durable and lightweight wrap around frame made of high-quality plastic. In addition, the JY7 glass blowing glasses feature adjustable rubberized nosepads and a detachable foam gasket. Available in black, and camouflage.







These Light Green Glass Blowing Glasses M200 have a durable and lightweight round frame made of high-quality metal. In addition, the M200 glass blowing glasses feature a double bridge, mesh side shields, and adjustable silicone nose pads. Available in black.







These Light Green Glass Blowing Glasses P820 have a durable and lightweight wrap around frame made of high-quality plastic. In addition, the P820 glass blowing glasses feature rubberized nosepads. Available in black and silver.







These Light Green Glass Blowing Glasses Q100 have a durable and lightweight wrap around frame made of high-quality plastic. In addition, the Q100 glass blowing glasses feature rubberized nosepads and rubberized temple bars. Available in black.







These Light Green Glass Blowing Glasses Q200 have a durable and lightweight rectangular, wrap around frame made of high-quality plastic. In addition, the Q200 glass blowing glasses feature rubberized nosepads and rubberized temple bars. Available in black, matte blue with pink, and purple.







These Light Green Glass Blowing Glasses Q300 have a durable and lightweight rectangular, wrap around frame made of high-quality plastic. In addition, the Q300 glass blowing glasses feature rubberized nosepads, rubberized temple bars, and side shie