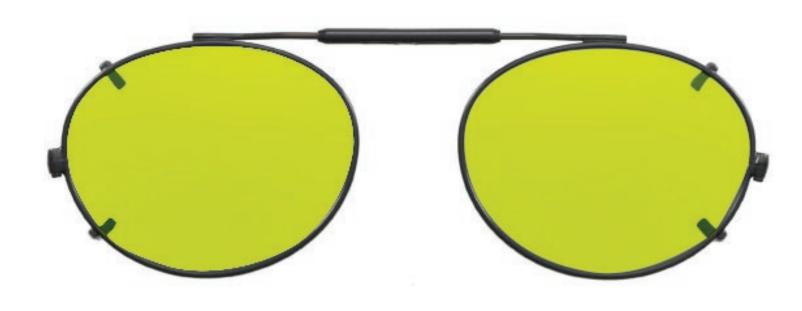

The Light Green Glass Blowing Oval Clip On is an oval clip on made of high-quality metal. This lampworking clip ons have a polycarbonate light green lens with the Light Green filter, which provides good color recognition for furnace work. This clip ons for glass blowing offer excellent UV blocker, excellent IR protection, and good clarity. Recommended for those who work with glass blowing or any hot glass in small/large pieces. In addition, the Light Green Glass Blowing Oval Clip On is available in four different sizes in a black frame.

The Light Green Glass Blowing Round Clip On is a round clip on made of high-quality metal. This lampworking clip ons have a polycarbonate light green lens with the Light Green filter, which provides good color recognition for furnace work. This clip ons for glass blowing offer excellent UV blocker, excellent IR protection, and good clarity. Recommended for those who work with glass blowing or any hot glass in small/large pieces. In addition, the Light Green Glass Blowing Round Clip On is available in three different sizes in a black frame.