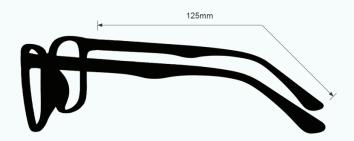

These Light Green Glass Blowing Glasses 125 have a durable and lightweight rectangular frame made of high-quality metal. In addition, the 125 glass blowing glasses feature adjustable silicone nose pads, and removable side shields. Available in silver.