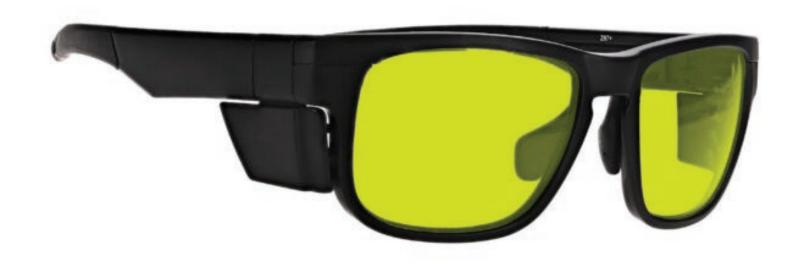

#### LIGHT GREEN GLASS BLOWING GLASSES 70PC

The glass blowing glasses Light Green has a polycarbonate light green lens that provides good color recognition for furnace work. These glasses for glass blowing offer excellent UV blocker, excellent IR protection, and good clarity. Recommended for those who work with glass blowing or any hot glass in small/large pieces.

These Light Green Glass Blowing Glasses 70PC have a durable and lightweight wayfarer frame made of high-quality plastic. In addition, the 70PC glass blowing glasses feature removable side shields. Available in black.