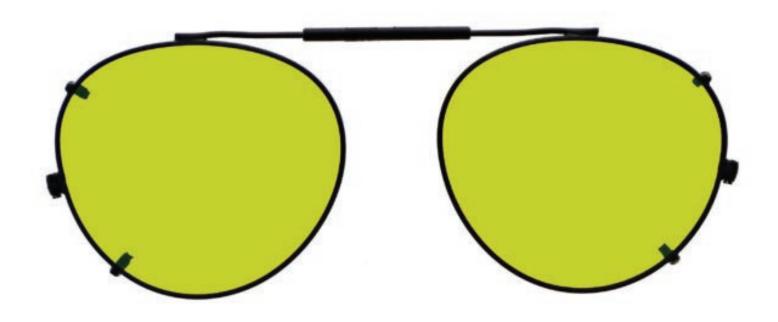

The Light Green Glass Blowing Oval Clip On is an oval clip on made of high-quality metal. This lampworking clip ons have a polycarbonate light green lens with the Light Green filter, which provides good color recognition for furnace work. This clip ons for glass blowing offer excellent UV blocker, excellent IR protection, and good clarity. Recommended for those who work with glass blowing or any hot glass in small/large pieces. In addition, the Light Green Glass Blowing Oval Clip On is available in four different sizes in a black frame.

The Light Green Glass Blowing Round Clip On is a round clip on made of high-quality metal. This lampworking clip ons have a polycarbonate light green lens with the Light Green filter, which provides good color recognition for furnace work. This clip ons for glass blowing offer excellent UV blocker, excellent IR protection, and good clarity. Recommended for those who work with glass blowing or any hot glass in small/large pieces. In addition, the Light Green Glass Blowing Round Clip On is available in three different sizes in a black frame.