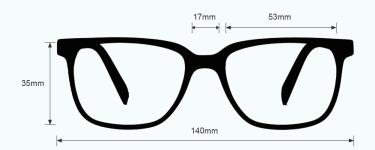

F10 have a durable, lightweight rectangular frame made of high-quality plastic. In addition, the F10 glass blowing glasses feature rubberized nosepads, rubberized temple bars and integrated side shields. Available in clear, black with blue, and black with yellow.







These Light Green Glass Blowing Glasses F126 have a durable and lightweight rectangular frame made of high-quality plastic. In addition, the F126 glass blowing glasses feature rubberized nosepads, rubberized temples, and removable side shields. Available in black.







These Light Green Glass Blowing Glasses J136 have a durable and lightweight wrap around frame made of high-quality plastic. In addition, the J136 glass blowing glasses feature adjustable rubberized nosepads and rubberized temple bars. Available in black.







These Light Green Glass Blowing Glasses JY7 have a durable and lightweight wrap around frame made of high-quality plastic. In addition, the JY7 glass blowing glasses feature adjustable rubberized nosepads and a detachable foam gasket. Available in black, and camouflage.







These Light Green Glass Blowing Glasses M200 have a durable and lightweight round frame made of high-quality metal. In addition, the M200 glass blowing glasses feature a double bridge, mesh side shields, and adjustable silicone nose pads. Available in black.







These Light Green Glass Blowing Glasses P820 have a durable and lightweight wrap around frame made of high-quality plastic. In addition, the P820 glass blowing glasses feature rubberized nosepads. Available in black and silver.







These Light Gre