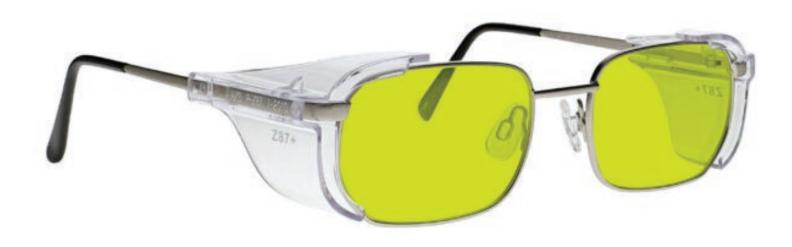

These Light Green Glass Blowing Glasses 100 have a durable and lightweight aviator frame made of high-quality metal. In addition, the 100 glass blowing glasses feature adjustable silicone nose pads, removable side shields and spring hinges. Available in black.