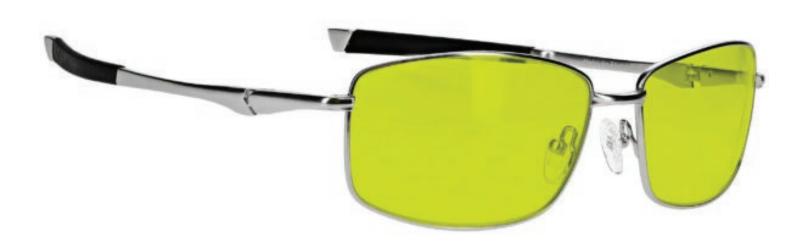

These Light Green Glass Blowing Glasses 100 have a durable and lightweight aviator frame made of high-quality metal. In addition, the 100 glass blowing glasses feature adjustable silicone nose pads, removable side shields and spring hinges. Available in black.