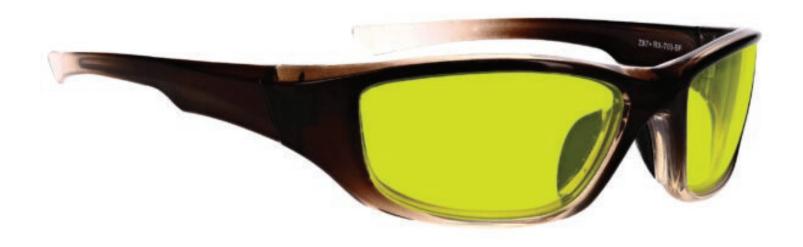

These Light Green Glass Blowing Glasses 703 have a durable and lightweight wrap around frame made of high-quality plastic. In addition, the 703 glass blowing glasses feature rubberized nosepads. Available in black, brown fade, and charcoal gray.