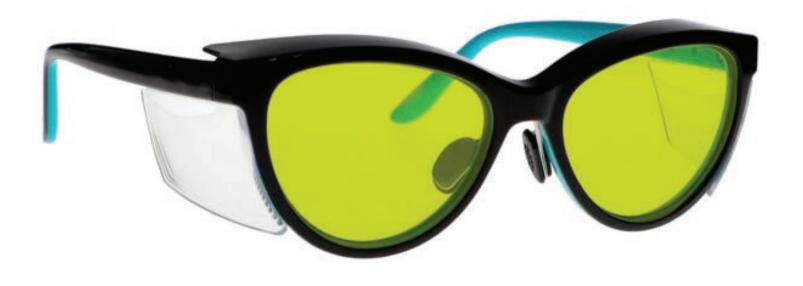

These Light Green Glass Blowing Glasses T9730 have a durable and lightweight cat eye frame made of high-quality plastic. In addition, the T9730 glass blowing glasses feature rubberized and adjustable nose pads, and integrated side shields. Available in black with white, black with teal, and tortoise.