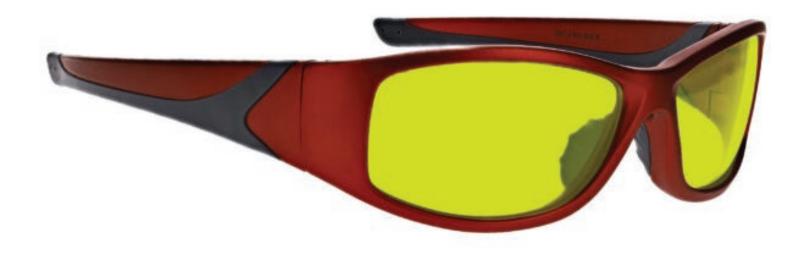

#### LIGHT GREEN GLASS BLOWING GLASSES 901

The glass blowing glasses Light Green has a polycarbonate light green lens that provides good color recognition for furnace work. These glasses for glass blowing offer excellent UV blockers, excellent IR protection, and good clarity. Recommended for those who work with glass blowing or any hot glass in small/large pieces.

These Light Green Glass Blowing Glasses 901 have a durable and lightweight wrap around frame made of high-quality plastic. In addition, the 901 glass blowing glasses feature a foam eyecup and a removable strap. Available in black.