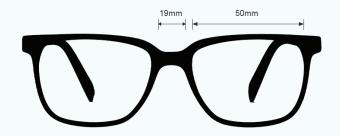

#### LIGHT GREEN GLASS BLOWING GLASSES 70PC

The glass blowing glasses Light Green has a polycarbonate light green lens that provides good color recognition for furnace work. These glasses for glass blowing offer excellent UV blocker, excellent IR protection, and good clarity. Recommended for those who work with glass blowing or any hot glass in small/large pieces.

These Light Green Glass Blowing Glasses 70PC have a durable and lightweight wayfarer frame made of high-quality plastic. In addition, the 70PC glass blowing glasses feature removable side shields. Available in black.