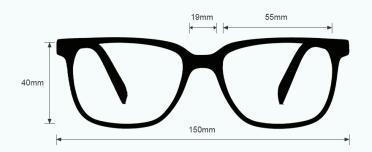

#### LIGHT GREEN GLASS BLOWING GLASSES 901

The glass blowing glasses Light Green has a polycarbonate light green lens that provides good color recognition for furnace work. These glasses for glass blowing offer excellent UV blockers, excellent IR protection, and good clarity. Recommended for those who work with glass blowing or any hot glass in small/large pieces.

These Light Green Glass Blowing Glasses 901 have a durable and lightweight wrap around frame made of high-quality plastic. In addition, the 901 glass blowing glasses feature a foam eyecup and a removable strap. Available in black.