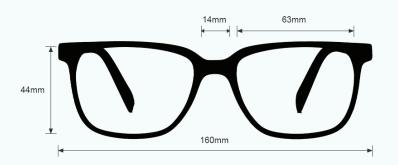

These Light Green Glass Blowing Glasses 66 have a durable and lightweight oversized frame made of high-quality plastic. In addition, the 66 glass blowing glasses feature adjustable temples and permanent side shields. Available in black and silver.