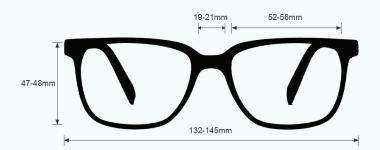

Ryan Phillips | Vice President | Phillips Safety Products, Inc.

These Light Green Glass Blowing Glasses 33 have a durable and lightweight fitover frame made of high-quality plastic. In addition, the 33 glass blowing glasses feature adjustable temples and integrated side shields. Available in black and tortoise.