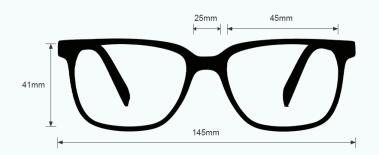

These Light Green Glass Blowing Glasses 66 have a durable and lightweight oversized frame made of high-quality plastic. In addition, the 66 glass blowing glasses feature adjustable temples and permanent side shields. Available in black and silver.