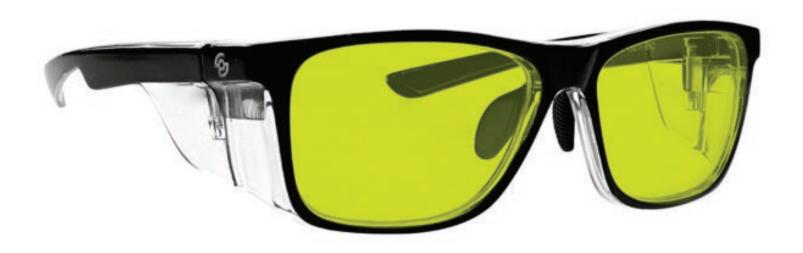

Ryan Phillips | Vice President | Phillips Safety Products, Inc.

These Light Green Glass Blowing Glasses 33 have a durable and lightweight fitover frame made of high-quality plastic. In addition, the 33 glass blowing glasses feature adjustable temples and integrated side shields. Available in black and tortoise.