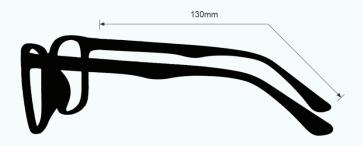

# LIGHT GREEN GLASS BLOWING GLASSES BRAZEN

The glass blowing glasses Light Green has a polycarbonate light green lens that provides good color recognition for furnace work. These glasses for glass blowing offer excellent UV blockers, excellent IR protection, and good clarity. Recommended for those who work with glass blowing or any hot glass in small/large pieces.

The Nike Brazen have a durable and lightweight rectangular, wrap around frame made of high-quality plastic. The Brazen glass blowing glasses feature rubberized nosepads and rubberized temple bars. These Nike rectangular, wrap around are available in black and matte black/military blue.