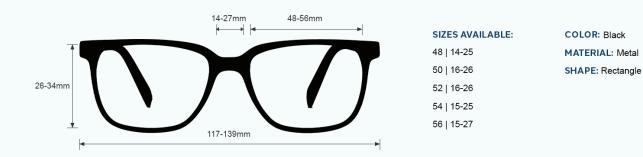

# FRAME SPECIFICATION

SIZES AVAILABLE: 46 | 16-28 48 | 18-30 50 | 12-25 COLOR: Black
MATERIAL: Metal
SHAPE: Round