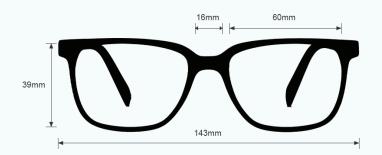

These Light Green Glass Blowing Glasses 100 have a durable and lightweight aviator frame made of high-quality metal. In addition, the 100 glass blowing glasses feature adjustable silicone nose pads, removable side shields and spring hinges. Available in black.