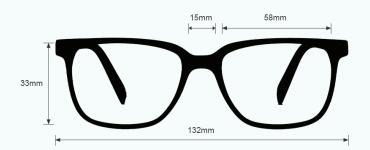

Ryan Phillips | Vice President | Phillips Safety Products, Inc.

These Light Green Glass Blowing Glasses 33 have a durable and lightweight fitover frame made of high-quality plastic. In addition, the 33 glass blowing glasses feature adjustable temples and integrated side shields. Available in black and tortoise.