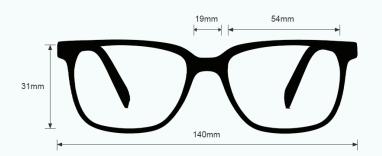

. Available in black.







These Light Green Glass Blowing Glasses 303 have a durable and lightweight rectangular frame made of high-quality metal. In addition, the 303 glass blowing glasses feature adjustable silicone nose pads, and removable side shields. Available in silver.







These Light Green Glass Blowing Glasses 375 have a durable and lightweight rectangular, wrap around frame made of high-quality plastic. In addition, the 375 glass blowing glasses feature a saddle bridge. Available in black and tortoise.







These Light Green Glass Blowing Glasses 400 have a durable and lightweight rectangular frame made of high-quality metal. In addition, the 400 glass blowing glasses feature silicone nosepads, spring hinges, and removable side shields. Available in black and gunmetal.







These Light Green Glass Blowing Glasses 475 have a durable and lightweight oval frame made of high-quality metal. In addition, the 475 glass blowing glasses feature adjustable silicone nose pads, and removable side shields. Available in gunmetal.







These Light Green Glass Blowing Glasses 500 have a durable and lightweight oval frame made of high-quality metal. In addition, the 500 glass blowing glasses feature spring hinges and removable side shields. Available in gold.







These Light Green Glass Blowing Glasses 533 have a durable and lightweight wrap around frame made of high-quality plastic. In addition, the 533 glass blowing glasses feature adjustable rubbarized nosepads and spring hinges. Available in black and silver.







These Light Green Glass Blowing Glasses 600 h