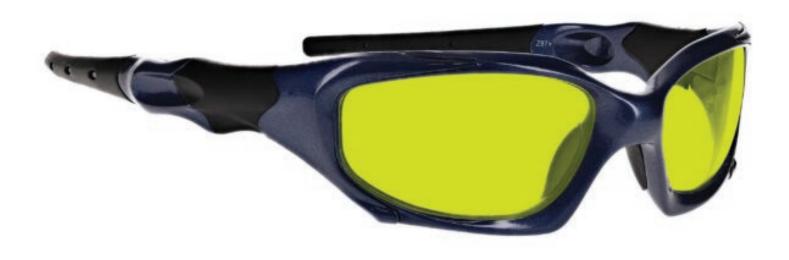

These Light Green Glass Blowing Glasses 100 have a durable and lightweight aviator frame made of high-quality metal. In addition, the 100 glass blowing glasses feature adjustable silicone nose pads, removable side shields and spring hinges. Available in black.