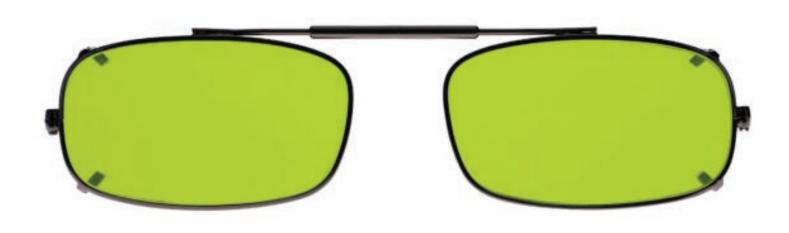

#### LIGHT GREEN GLASS BLOWING SQUARE CLIP ON

The Light Green Glass Blowing Oval Clip On is an oval clip on made of high-quality metal. This lampworking clip ons have a polycarbonate light green lens with the Light Green filter, which provides good color recognition for furnace work. This clip ons for glass blowing offer excellent UV blocker, excellent IR protection, and good clarity. Recommended for those who work with glass blowing or any hot glass in small/large pieces. In addition, the Light Green Glass Blowing Oval Clip On is available in four different sizes in a black frame.

#### FRAME SPECIFICATION

**SIZES AVAILABLE:** 52 | 15-26 54 | 15-27

COLOR: Black
MATERIAL: Metal
SHAPE: Square

The Light Green Glass Blowing Tru Rec Clip On is a rectangular clip on made of high-quality metal. These lampworking clip ons have a polycarbonate light green lens with the Light Green filter, which provides good color recognition for furnace work. This clip ons for glass blowing offer excellent UV blocker, excellent IR protection, and good clarity. Recommended for those who work with glass blowing or any hot glass in small/large pieces. In addition, the Light Green Glass Blowing Tru Rec Clip On is available in four different sizes in a black frame.