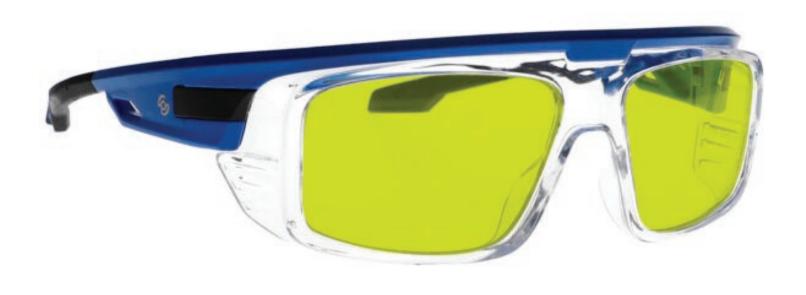

These Light Green Glass Blowing Glasses 201 have a durable and lightweight wrap around frame made of high-quality plastic. In addition, the 201 glass blowing glasses feature adjustable rubberized nose pads and rubberized temple bars. Available in silver, red, purple/gray, blue, and royal blue/yellow.