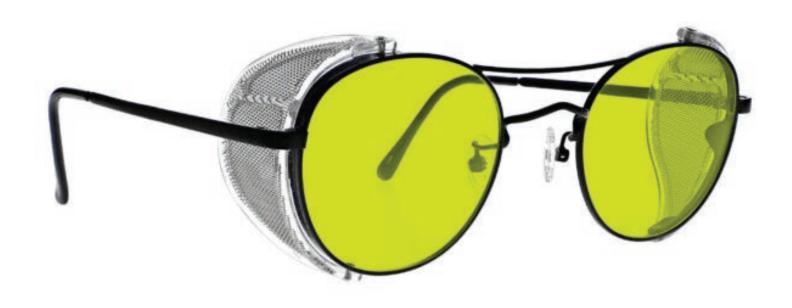

These Light Green Glass Blowing Glasses M200 have a durable and lightweight round frame made of high-quality metal. In addition, the M200 glass blowing glasses feature a double bridge, mesh side shields, and adjustable silicone nose pads. Available in black.

# FRAME SPECIFICATION

SIZES AVAILABLE: 46 | 16-28 48 | 18-30 50 | 12-25 COLOR: Black
MATERIAL: Metal
SHAPE: Round