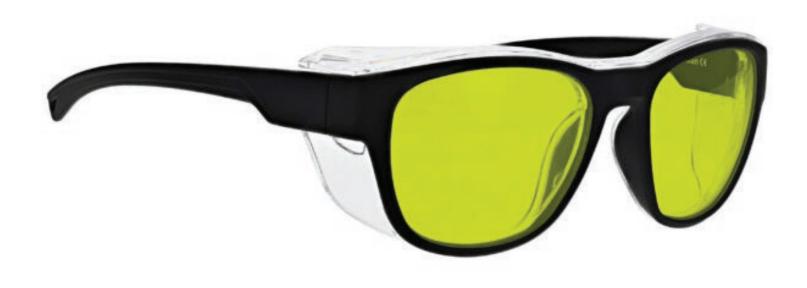

#### LIGHT GREEN GLASS BLOWING GLASSES 206

The glass blowing glasses Light Green has a polycarbonate light green lens that provides good color recognition for furnace work. These glasses for glass blowing offer excellent UV blocker, excellent IR protection, and good clarity. Recommended for those who work with glass blowing or any hot glass in small/large pieces.

These Light Green Glass Blowing Glasses 206 have a durable and lightweight rectangular, wrap around frame made of high-quality plastic. In addition, the 206 glass blowing glasses feature rubberized nosepads, rubberized temples, integrated side shields, and a removable dust dam. Available in orange and brown with clear side shields, yellow and black with clear side shields, and yellow and black with smoke gray side shields.