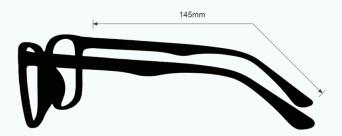

These Light Green Glass Blowing Glasses 116 have a durable and lightweight rectangular, wrap around frame made of high-quality metal. In addition, the 116 glass blowing glasses feature adjustable silicone nosepads, rubberized temples, and spring hinges. Available in black and silver.