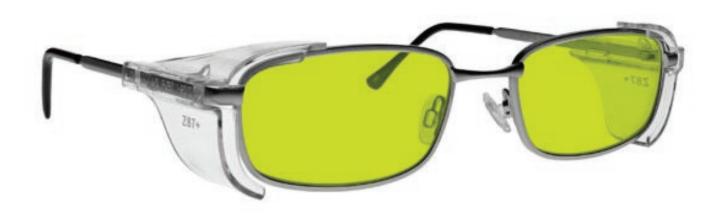

#### LIGHT GREEN GLASS BLOWING GLASSES 70PC

The glass blowing glasses Light Green has a polycarbonate light green lens that provides good color recognition for furnace work. These glasses for glass blowing offer excellent UV blocker, excellent IR protection, and good clarity. Recommended for those who work with glass blowing or any hot glass in small/large pieces.

These Light Green Glass Blowing Glasses 70PC have a durable and lightweight wayfarer frame made of high-quality plastic. In addition, the 70PC glass blowing glasses feature removable side shields. Available in black.