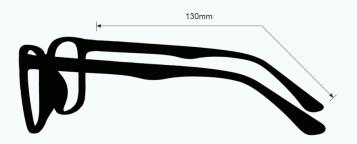

le and lightweight rectangular, wrap around frame made of high-quality metal. In addition, the 116 glass blowing glasses feature adjustable silicone nosepads, rubberized temples, and spring hinges. Available in black and silver.







These Light Green Glass Blowing Glasses 125 have a durable and lightweight rectangular frame made of high-quality metal. In addition, the 125 glass blowing glasses feature adjustable silicone nose pads, and removable side shields. Available in silver.







These Light Green Glass Blowing Glasses 201 have a durable and lightweight wrap around frame made of high-quality plastic. In addition, the 201 glass blowing glasses feature adjustable rubberized nose pads and rubberized temple bars. Available in silver, red, purple/gray, blue, and royal blue/yellow.







These Light Green Glass Blowing Glasses 202 have a durable and lightweight rectangular frame made of high-quality metal. In addition, the 202 glass blowing glasses feature adjustable silicone nose pads, a double bridge and removable side shields. Available in gunmetal.





#### PRODUCT INFORMATION

#### LIGHT GREEN GLASS BLOWING GLASSES 206



The glass blowing glasses Light Green has a polycarbonate light green lens that provides good color recognition for furnace work. These glasses for glass blowing offer excellent UV blocker, excellent IR protection, and good clarity. Recommended for those who work with glass blowing or any hot glass in small/large pieces.

These Light Green Glass Blowing Glasses 206 have a durable and lightweight rectangular, wrap around frame made of high-qualit