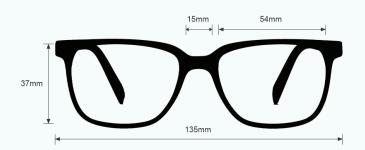

These Light Green Glass Blowing Glasses 116 have a durable and lightweight rectangular, wrap around frame made of high-quality metal. In addition, the 116 glass blowing glasses feature adjustable silicone nosepads, rubberized temples, and spring hinges. Available in black and silver.