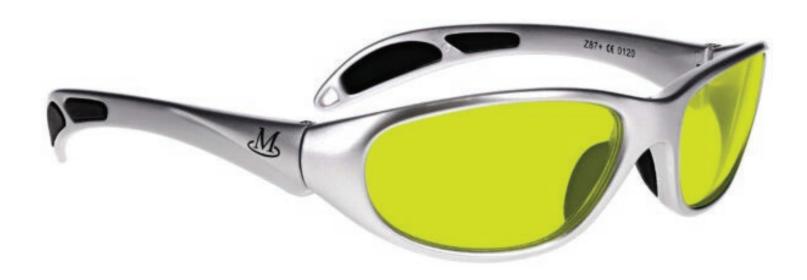

These Light Green Glass Blowing Glasses 66 have a durable and lightweight oversized frame made of high-quality plastic. In addition, the 66 glass blowing glasses feature adjustable temples and permanent side shields. Available in black and silver.