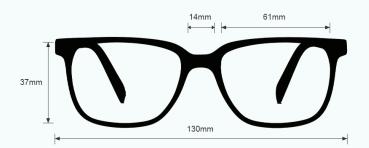

#### LIGHT GREEN GLASS BLOWING GLASSES 206

The glass blowing glasses Light Green has a polycarbonate light green lens that provides good color recognition for furnace work. These glasses for glass blowing offer excellent UV blocker, excellent IR protection, and good clarity. Recommended for those who work with glass blowing or any hot glass in small/large pieces.

These Light Green Glass Blowing Glasses 206 have a durable and lightweight rectangular, wrap around frame made of high-quality plastic. In addition, the 206 glass blowing glasses feature rubberized nosepads, rubberized temples, integrated side shields, and a removable dust dam. Available in orange and brown with clear side shields, yellow and black with clear side shields, and yellow and black with smoke gray side shields.