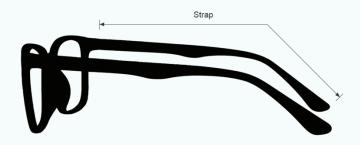

These Light Green Glass Blowing Glasses 901 have a durable and lightweight wrap around frame made of high-quality plastic. In addition, the 901 glass blowing glasses feature a foam eyecup and a removable strap. Available in black.