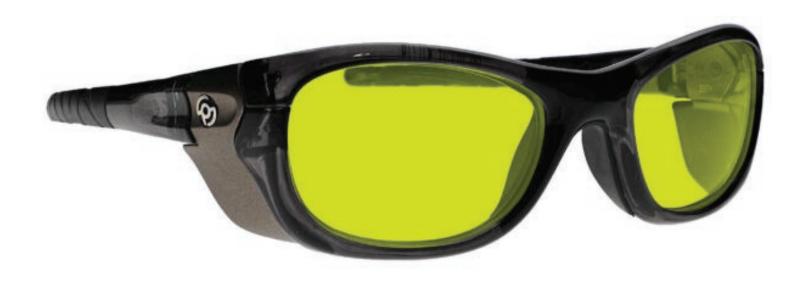

These Light Green Glass Blowing Glasses 116 have a durable and lightweight rectangular, wrap around frame made of high-quality metal. In addition, the 116 glass blowing glasses feature adjustable silicone nosepads, rubberized temples, and spring hinges. Available in black and silver.