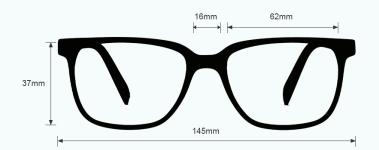

# FRAME SPECIFICATION

SIZES AVAILABLE: 46 | 16-28 48 | 18-30 50 | 12-25 COLOR: Black
MATERIAL: Metal
SHAPE: Round