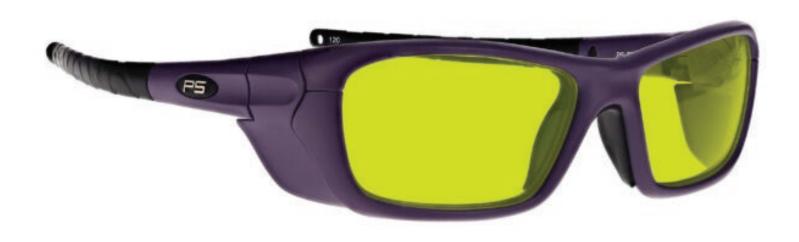

#### LIGHT GREEN GLASS BLOWING GLASSES 70PC

The glass blowing glasses Light Green has a polycarbonate light green lens that provides good color recognition for furnace work. These glasses for glass blowing offer excellent UV blocker, excellent IR protection, and good clarity. Recommended for those who work with glass blowing or any hot glass in small/large pieces.

These Light Green Glass Blowing Glasses 70PC have a durable and lightweight wayfarer frame made of high-quality plastic. In addition, the 70PC glass blowing glasses feature removable side shields. Available in black.