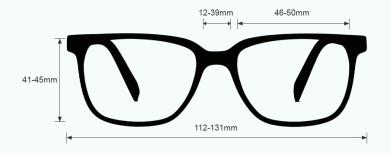

#### FRAME SPECIFICATION

**SIZES AVAILABLE:** 52 | 15-26 54 | 15-27

COLOR: Black
MATERIAL: Metal
SHAPE: Square

The Light Green Glass Blowing Tru Rec Clip On is a rectangular clip on made of high-quality metal. These lampworking clip ons have a polycarbonate light green lens with the Light Green filter, which provides good color recognition for furnace work. This clip ons for glass blowing offer excellent UV blocker, excellent IR protection, and good clarity. Recommended for those who work with glass blowing or any hot glass in small/large pieces. In addition, the Light Green Glass Blowing Tru Rec Clip On is available in four different sizes in a black frame.