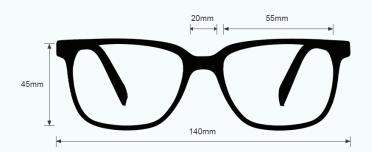

# FRAME SPECIFICATION

SIZES AVAILABLE: 46 | 16-28 48 | 18-30 50 | 12-25 COLOR: Black
MATERIAL: Metal
SHAPE: Round