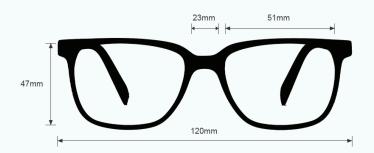

These Light Green Glass Blowing Glasses 66 have a durable and lightweight oversized frame made of high-quality plastic. In addition, the 66 glass blowing glasses feature adjustable temples and permanent side shields. Available in black and silver.