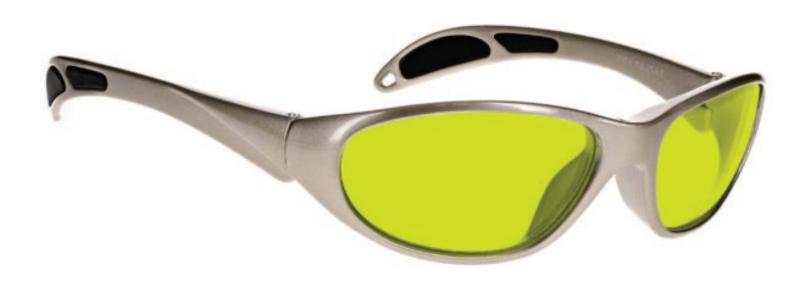

These Light Green Glass Blowing Glasses 66 have a durable and lightweight oversized frame made of high-quality plastic. In addition, the 66 glass blowing glasses feature adjustable temples and permanent side shields. Available in black and silver.