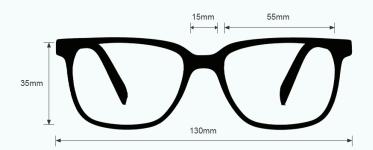

Ryan Phillips | Vice President | Phillips Safety Products, Inc.

These Light Green Glass Blowing Glasses 33 have a durable and lightweight fitover frame made of high-quality plastic. In addition, the 33 glass blowing glasses feature adjustable temples and integrated side shields. Available in black and tortoise.