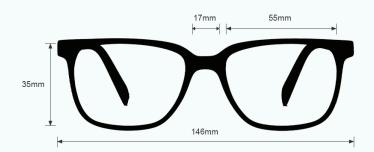

#### LIGHT GREEN GLASS BLOWING GLASSES 70PC

The glass blowing glasses Light Green has a polycarbonate light green lens that provides good color recognition for furnace work. These glasses for glass blowing offer excellent UV blocker, excellent IR protection, and good clarity. Recommended for those who work with glass blowing or any hot glass in small/large pieces.

These Light Green Glass Blowing Glasses 70PC have a durable and lightweight wayfarer frame made of high-quality plastic. In addition, the 70PC glass blowing glasses feature removable side shields. Available in black.