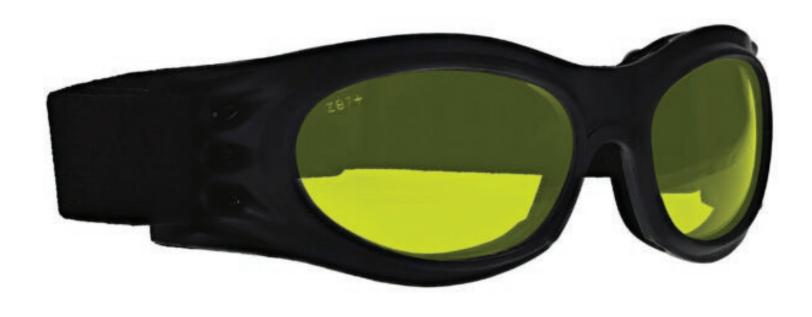

# **PRODUCT INFORMATION**LIGHT GREEN GLASS BLOWING GOGGLES RK2

The glass blowing glasses Light Green have a polycarbonate light green lens that provides good color recognition for furnace work. These didymium glasses for glass blowing offer excellent UV blocker, excellent IR protection, and good clarity. Recommended for those who work with glass blowing or any hot glass in small/large pieces.

These Light Green Glass Blowing Glasses RK2 have a durable and lightweight goggles frame made of high-quality plastic. In addition, the RK2 glass blowing glasses feature a neoprene foam eyecup and an adjustable head band. Available in black.