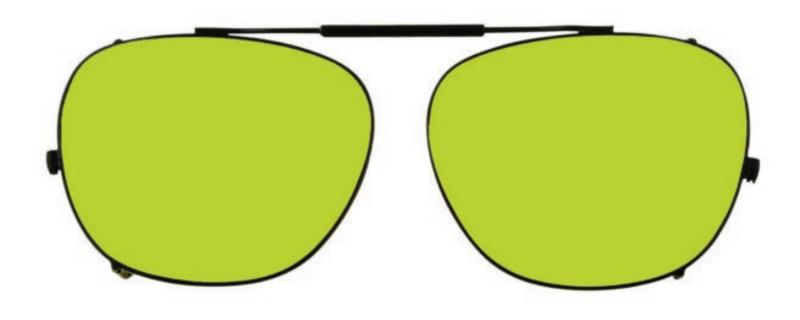

The Light Green Glass Blowing Oval Clip On is an oval clip on made of high-quality metal. This lampworking clip ons have a polycarbonate light green lens with the Light Green filter, which provides good color recognition for furnace work. This clip ons for glass blowing offer excellent UV blocker, excellent IR protection, and good clarity. Recommended for those who work with glass blowing or any hot glass in small/large pieces. In addition, the Light Green Glass Blowing Oval Clip On is available in four different sizes in a black frame.

The Light Green Glass Blowing Round Clip On is a round clip on made of high-quality metal. This lampworking clip ons have a polycarbonate light green lens with the Light Green filter, which provides good color recognition for furnace work. This clip ons for glass blowing offer excellent UV blocker, excellent IR protection, and good clarity. Recommended for those who work with glass blowing or any hot glass in small/large pieces. In addition, the Light Green Glass Blowing Round Clip On is available in three different sizes in a black frame.