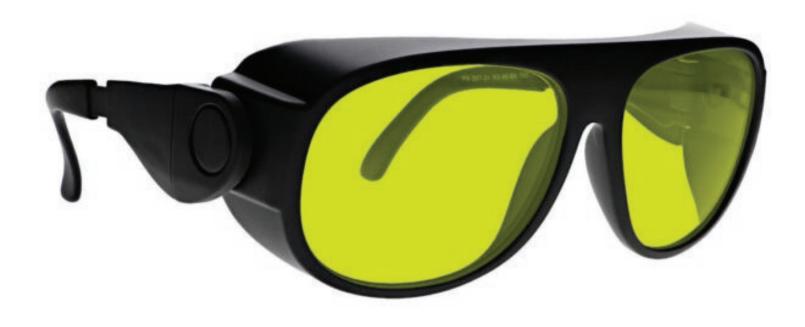

These Light Green Glass Blowing Glasses 100 have a durable and lightweight aviator frame made of high-quality metal. In addition, the 100 glass blowing glasses feature adjustable silicone nose pads, removable side shields and spring hinges. Available in black.