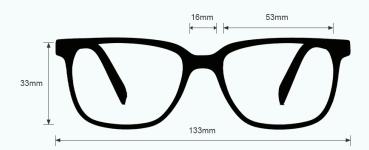

Ryan Phillips | Vice President | Phillips Safety Products, Inc.

These Light Green Glass Blowing Glasses 33 have a durable and lightweight fitover frame made of high-quality plastic. In addition, the 33 glass blowing glasses feature adjustable temples and integrated side shields. Available in black and tortoise.