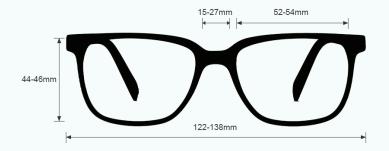

#### FRAME SPECIFICATION

**SIZES AVAILABLE:** 52 | 15-26 54 | 15-27

COLOR: Black
MATERIAL: Metal
SHAPE: Square

The Light Green Glass Blowing Tru Rec Clip On is a rectangular clip on made of high-quality metal. These lampworking clip ons have a polycarbonate light green lens with the Light Green filter, which provides good color recognition for furnace work. This clip ons for glass blowing offer excellent UV blocker, excellent IR protection, and good clarity. Recommended for those who work with glass blowing or any hot glass in small/large pieces. In addition, the Light Green Glass Blowing Tru Rec Clip On is available in four different sizes in a black frame.