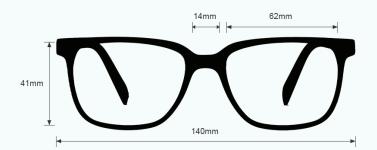

Ryan Phillips | Vice President | Phillips Safety Products, Inc.

These Light Green Glass Blowing Glasses 33 have a durable and lightweight fitover frame made of high-quality plastic. In addition, the 33 glass blowing glasses feature adjustable temples and integrated side shields. Available in black and tortoise.