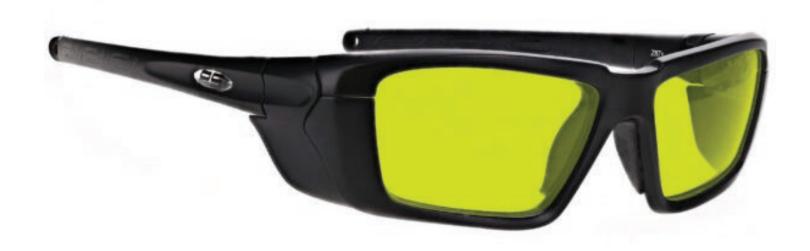

#### LIGHT GREEN GLASS BLOWING GLASSES 206

The glass blowing glasses Light Green has a polycarbonate light green lens that provides good color recognition for furnace work. These glasses for glass blowing offer excellent UV blocker, excellent IR protection, and good clarity. Recommended for those who work with glass blowing or any hot glass in small/large pieces.

These Light Green Glass Blowing Glasses 206 have a durable and lightweight rectangular, wrap around frame made of high-quality plastic. In addition, the 206 glass blowing glasses feature rubberized nosepads, rubberized temples, integrated side shields, and a removable dust dam. Available in orange and brown with clear side shields, yellow and black with clear side shields, and yellow and black with smoke gray side shields.