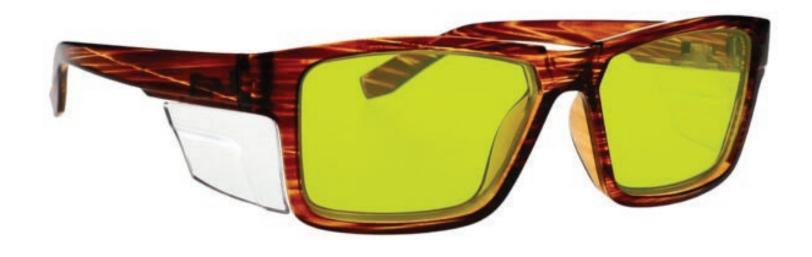

#### LIGHT GREEN GLASS BLOWING GLASSES 70PC

The glass blowing glasses Light Green has a polycarbonate light green lens that provides good color recognition for furnace work. These glasses for glass blowing offer excellent UV blocker, excellent IR protection, and good clarity. Recommended for those who work with glass blowing or any hot glass in small/large pieces.

These Light Green Glass Blowing Glasses 70PC have a durable and lightweight wayfarer frame made of high-quality plastic. In addition, the 70PC glass blowing glasses feature removable side shields. Available in black.