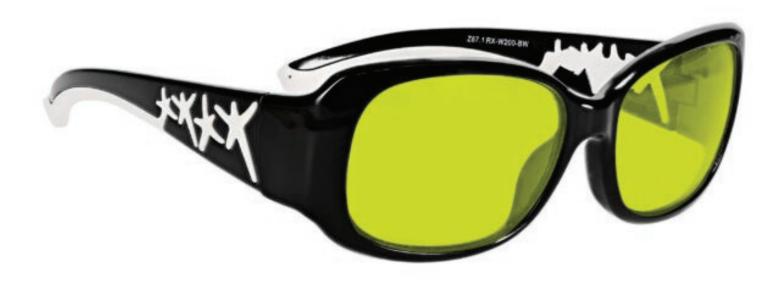

These Light Green Glass Blowing Glasses 206 have a durable and lightweight rectangular, wrap around frame made of high-quality plastic. In addition, the 206 glass blowing glasses feature rubberized nosepads, rubberized temples, integrated side shields, and a removable dust dam. Available in orange and brown with clear side shields, yellow and black with clear side shields, and yellow and black with smoke gray side shields.