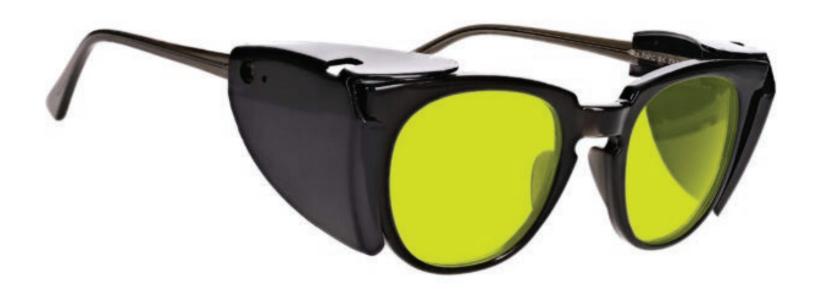

#### LIGHT GREEN GLASS BLOWING GLASSES 70PC

The glass blowing glasses Light Green has a polycarbonate light green lens that provides good color recognition for furnace work. These glasses for glass blowing offer excellent UV blocker, excellent IR protection, and good clarity. Recommended for those who work with glass blowing or any hot glass in small/large pieces.

These Light Green Glass Blowing Glasses 70PC have a durable and lightweight wayfarer frame made of high-quality plastic. In addition, the 70PC glass blowing glasses feature removable side shields. Available in black.