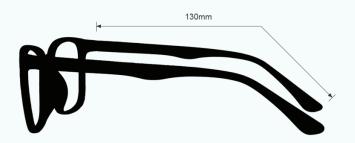

Ryan Phillips | Vice President | Phillips Safety Products, Inc.

These Light Green Glass Blowing Glasses 33 have a durable and lightweight fitover frame made of high-quality plastic. In addition, the 33 glass blowing glasses feature adjustable temples and integrated side shields. Available in black and tortoise.