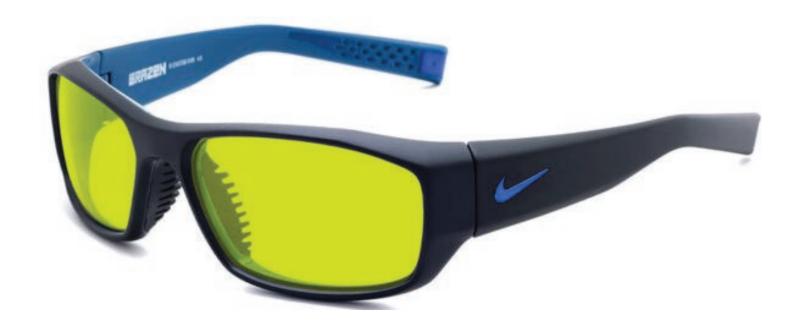

# LIGHT GREEN GLASS BLOWING GLASSES BRAZEN

The glass blowing glasses Light Green has a polycarbonate light green lens that provides good color recognition for furnace work. These glasses for glass blowing offer excellent UV blockers, excellent IR protection, and good clarity. Recommended for those who work with glass blowing or any hot glass in small/large pieces.

The Nike Brazen have a durable and lightweight rectangular, wrap around frame made of high-quality plastic. The Brazen glass blowing glasses feature rubberized nosepads and rubberized temple bars. These Nike rectangular, wrap around are available in black and matte black/military blue.