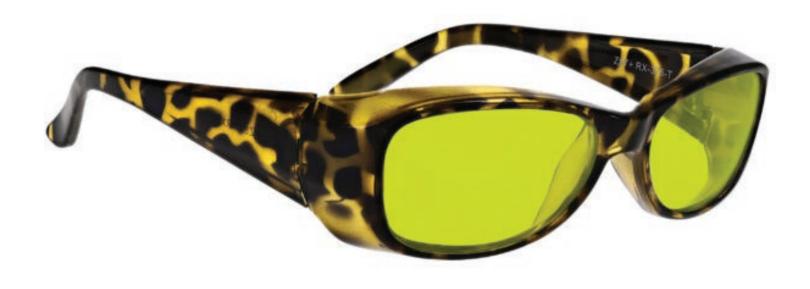

Ryan Phillips | Vice President | Phillips Safety Products, Inc.

These Light Green Glass Blowing Glasses 33 have a durable and lightweight fitover frame made of high-quality plastic. In addition, the 33 glass blowing glasses feature adjustable temples and integrated side shields. Available in black and tortoise.