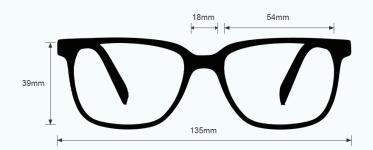

## **GLASSBLOWING GLASSES**

LENS FILTER SPECIFICATIONS

PROTECTION OPTION LIGHT GREEN

LENS BLANK PART NUMBER GB-LG-LB

## LENS SPECIFICATION