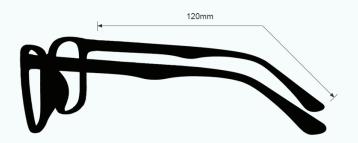

#### LIGHT GREEN GLASS BLOWING GLASSES 70PC

The glass blowing glasses Light Green has a polycarbonate light green lens that provides good color recognition for furnace work. These glasses for glass blowing offer excellent UV blocker, excellent IR protection, and good clarity. Recommended for those who work with glass blowing or any hot glass in small/large pieces.

These Light Green Glass Blowing Glasses 70PC have a durable and lightweight wayfarer frame made of high-quality plastic. In addition, the 70PC glass blowing glasses feature removable side shields. Available in black.