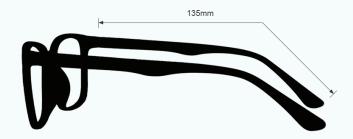

Ryan Phillips | Vice President | Phillips Safety Products, Inc.

These Light Green Glass Blowing Glasses 33 have a durable and lightweight fitover frame made of high-quality plastic. In addition, the 33 glass blowing glasses feature adjustable temples and integrated side shields. Available in black and tortoise.