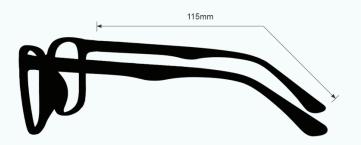

These Light Green Glass Blowing Glasses 116 have a durable and lightweight rectangular, wrap around frame made of high-quality metal. In addition, the 116 glass blowing glasses feature adjustable silicone nosepads, rubberized temples, and spring hinges. Available in black and silver.