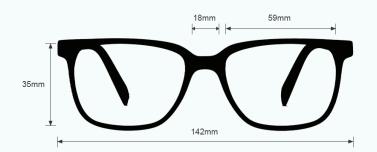

## **GLASSBLOWING GLASSES**

LENS FILTER SPECIFICATIONS

PROTECTION OPTION LIGHT GREEN

LENS BLANK PART NUMBER GB-LG-LB

## LENS SPECIFICATION