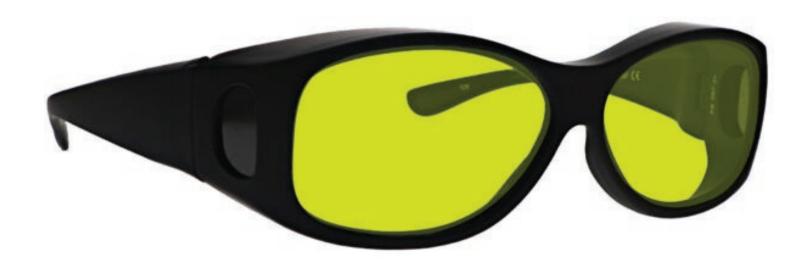

Ryan Phillips | Vice President | Phillips Safety Products, Inc.

These Light Green Glass Blowing Glasses 33 have a durable and lightweight fitover frame made of high-quality plastic. In addition, the 33 glass blowing glasses feature adjustable temples and integrated side shields. Available in black and tortoise.