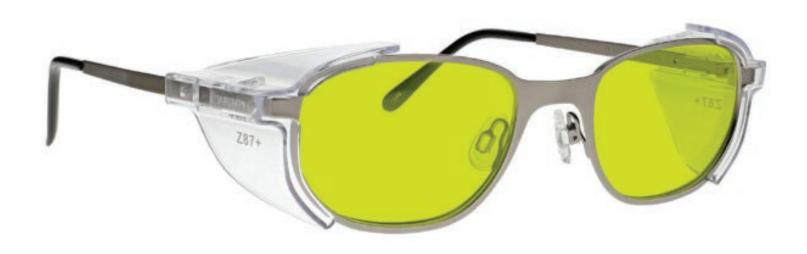

#### LIGHT GREEN GLASS BLOWING GLASSES 206

The glass blowing glasses Light Green has a polycarbonate light green lens that provides good color recognition for furnace work. These glasses for glass blowing offer excellent UV blocker, excellent IR protection, and good clarity. Recommended for those who work with glass blowing or any hot glass in small/large pieces.

These Light Green Glass Blowing Glasses 206 have a durable and lightweight rectangular, wrap around frame made of high-quality plastic. In addition, the 206 glass blowing glasses feature rubberized nosepads, rubberized temples, integrated side shields, and a removable dust dam. Available in orange and brown with clear side shields, yellow and black with clear side shields, and yellow and black with smoke gray side shields.