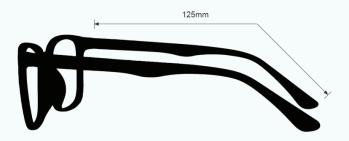

#### LIGHT GREEN GLASS BLOWING GLASSES 1205

The glass blowing glasses Light Green have a polycarbonate light green lens that provides good color recognition for furnace work. These glasses for glass blowing offer excellent UV blocker, excellent IR protection, and good clarity. Recommended for those who work with glass blowing or any hot glass in small/large pieces.

These Light Green Glass Blowing Glasses 1205 have a durable and lightweight wrap around frame made of high-quality plastic. In addition, the 1205 glass blowing glasses feature rubberized nosepads and rubberized temple bars. Available in blue and black.