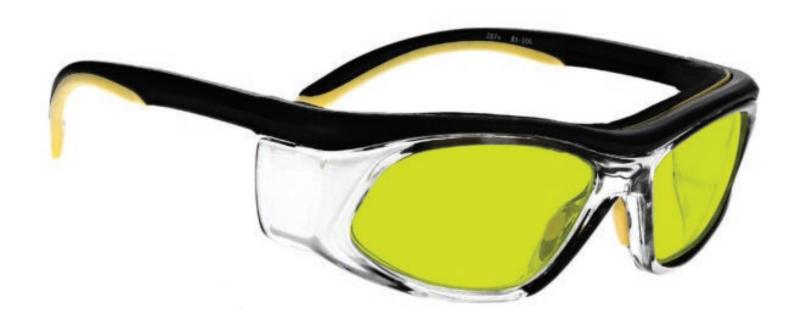

Ryan Phillips | Vice President | Phillips Safety Products, Inc.

These Light Green Glass Blowing Glasses 33 have a durable and lightweight fitover frame made of high-quality plastic. In addition, the 33 glass blowing glasses feature adjustable temples and integrated side shields. Available in black and tortoise.