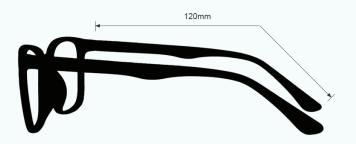

## **GLASSBLOWING GLASSES**

LENS FILTER SPECIFICATIONS

PROTECTION OPTION LIGHT GREEN

LENS BLANK PART NUMBER GB-LG-LB

## LENS SPECIFICATION