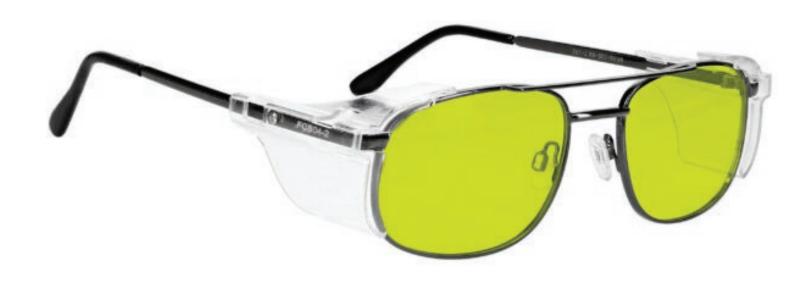

These Light Green Glass Blowing Glasses 100 have a durable and lightweight aviator frame made of high-quality metal. In addition, the 100 glass blowing glasses feature adjustable silicone nose pads, removable side shields and spring hinges. Available in black.