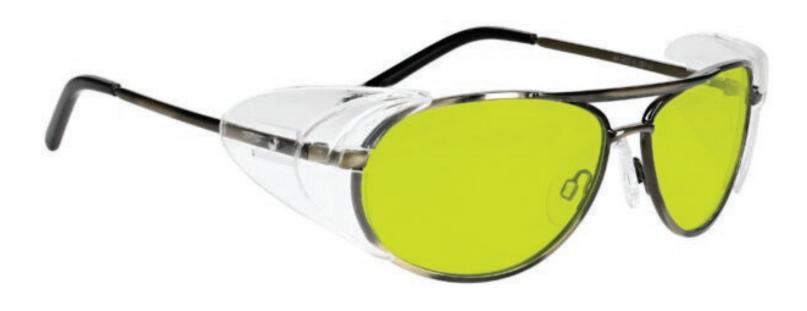

These Light Green Glass Blowing Glasses 100 have a durable and lightweight aviator frame made of high-quality metal. In addition, the 100 glass blowing glasses feature adjustable silicone nose pads, removable side shields and spring hinges. Available in black.