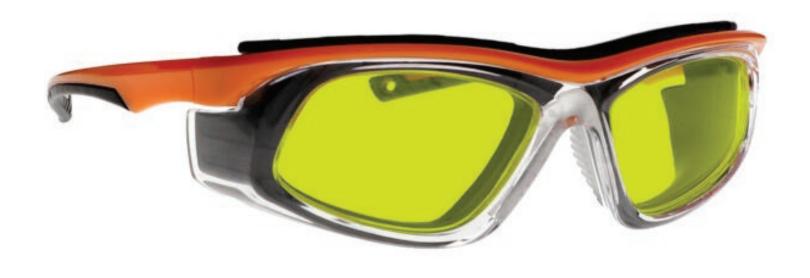

#### LIGHT GREEN GLASS BLOWING GLASSES 206

The glass blowing glasses Light Green has a polycarbonate light green lens that provides good color recognition for furnace work. These glasses for glass blowing offer excellent UV blocker, excellent IR protection, and good clarity. Recommended for those who work with glass blowing or any hot glass in small/large pieces.

These Light Green Glass Blowing Glasses 206 have a durable and lightweight rectangular, wrap around frame made of high-quality plastic. In addition, the 206 glass blowing glasses feature rubberized nosepads, rubberized temples, integrated side shields, and a removable dust dam. Available in orange and brown with clear side shields, yellow and black with clear side shields, and yellow and black with smoke gray side shields.