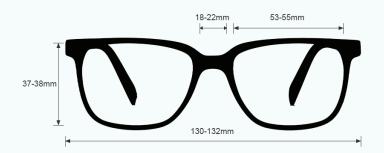

These Light Green Glass Blowing Glasses 125 have a durable and lightweight rectangular frame made of high-quality metal. In addition, the 125 glass blowing glasses feature adjustable silicone nose pads, and removable side shields. Available in silver.

These Light Green Glass Blowing Glasses 303 have a durable and lightweight rectangular frame made of high-quality metal. In addition, the 303 glass blowing glasses feature adjustable silicone nose pads, and removable side shields. Available in silver.