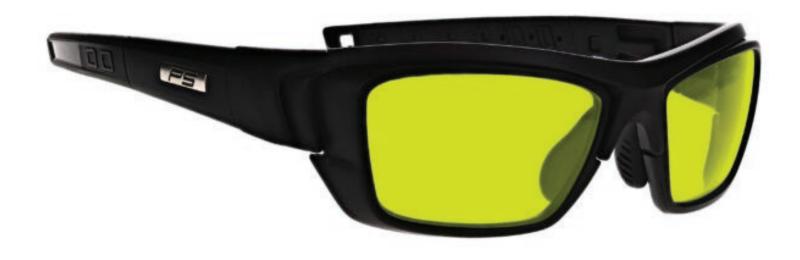

#### LIGHT GREEN GLASS BLOWING GLASSES 206

The glass blowing glasses Light Green has a polycarbonate light green lens that provides good color recognition for furnace work. These glasses for glass blowing offer excellent UV blocker, excellent IR protection, and good clarity. Recommended for those who work with glass blowing or any hot glass in small/large pieces.

These Light Green Glass Blowing Glasses 206 have a durable and lightweight rectangular, wrap around frame made of high-quality plastic. In addition, the 206 glass blowing glasses feature rubberized nosepads, rubberized temples, integrated side shields, and a removable dust dam. Available in orange and brown with clear side shields, yellow and black with clear side shields, and yellow and black with smoke gray side shields.