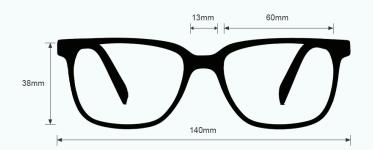

olycarbonate light green lens that provides good color recognition for furnace work. These glasses for glass blowing offer excellent UV blocker, excellent IR protection, and good clarity. Recommended for those who work with glass blowing or any hot glass in small/large pieces.

These Light Green Glass Blowing Glasses 1205 have a durable and lightweight wrap around frame made of high-quality plastic. In addition, the 1205 glass blowing glasses feature rubberized nosepads and rubberized temple bars. Available in blue and black.







These Light Green Glass Blowing Glasses 1362 have a durable and lightweight wrap around frame made of high-quality plastic. In addition, the 1362 glass blowing glasses feature rubberized nosepads, rubberized temple bars, and a foam gasket. Available in black.







These lampworking glasses 1388 have a durable and lightweight rectangular, wrap around frame made of high-quality plastic. The 1388 lampworking glasses feature rubberized nosepads and rubberized temple bars. These Phillips Safety lampworking glasses are available in black and silver.







These Light Green Glass Blowing Glasses 9388 have a durable and lightweight oversized frame made of high-quality plastic. In addition, the 9388 glass blowing glasses feature adjustable temples and integrated side shields. Available in black.







These Light Green Glass Blowing Glasses 15011 have a durable, lightweight rectangular frame made of high-quality plastic. In addition, the 15011 glass blowing glasses feature adjustable nosepads and permanent side shields. Available in black/clear, blac