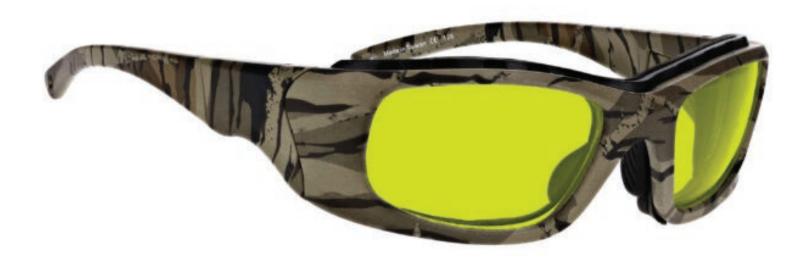

#### LIGHT GREEN GLASS BLOWING GLASSES 901

The glass blowing glasses Light Green has a polycarbonate light green lens that provides good color recognition for furnace work. These glasses for glass blowing offer excellent UV blockers, excellent IR protection, and good clarity. Recommended for those who work with glass blowing or any hot glass in small/large pieces.

These Light Green Glass Blowing Glasses 901 have a durable and lightweight wrap around frame made of high-quality plastic. In addition, the 901 glass blowing glasses feature a foam eyecup and a removable strap. Available in black.