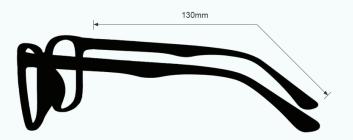

ycarbonate light green lens that provides good color recognition for furnace work. These glasses for glass blowing offer excellent UV blocker, excellent IR protection, and good clarity. Recommended for those who work with glass blowing or any hot glass in small/large pieces.

These Light Green Glass Blowing Glasses 1205 have a durable and lightweight wrap around frame made of high-quality plastic. In addition, the 1205 glass blowing glasses feature rubberized nosepads and rubberized temple bars. Available in blue and black.







These Light Green Glass Blowing Glasses 1362 have a durable and lightweight wrap around frame made of high-quality plastic. In addition, the 1362 glass blowing glasses feature rubberized nosepads, rubberized temple bars, and a foam gasket. Available in black.







These lampworking glasses 1388 have a durable and lightweight rectangular, wrap around frame made of high-quality plastic. The 1388 lampworking glasses feature rubberized nosepads and rubberized temple bars. These Phillips Safety lampworking glasses are available in black and silver.







These Light Green Glass Blowing Glasses 9388 have a durable and lightweight oversized frame made of high-quality plastic. In addition, the 9388 glass blowing glasses feature adjustable temples and integrated side shields. Available in black.







These Light Green Glass Blowing Glasses 15011 have a durable, lightweight rectangular frame made of high-quality plastic. In addition, the 15011 glass blowing glasses feature adjustable nosepads and permanent side shields. Available in black/clear, black/