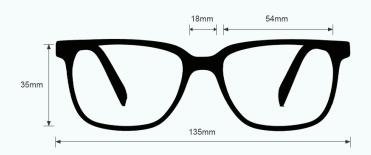

## **GLASSBLOWING GLASSES**

LENS FILTER SPECIFICATIONS

PROTECTION OPTION LIGHT GREEN

LENS BLANK PART NUMBER GB-LG-LB

## LENS SPECIFICATION