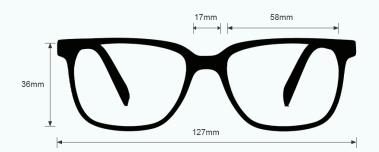

These Light Green Glass Blowing Glasses 15011 have a durable, lightweight rectangular frame made of high-quality plastic. In addition, the 15011 glass blowing glasses feature adjustable nosepads and permanent side shields. Available in black/clear, black/green, crystal red, crystal clear, crystal purple, cyan blue, crystal faded gray, and navy.