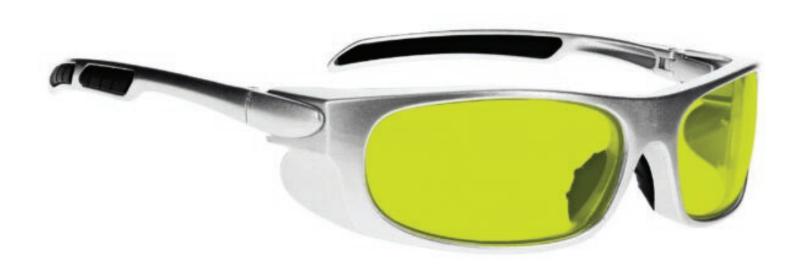

These Light Green Glass Blowing Glasses 66 have a durable and lightweight oversized frame made of high-quality plastic. In addition, the 66 glass blowing glasses feature adjustable temples and permanent side shields. Available in black and silver.