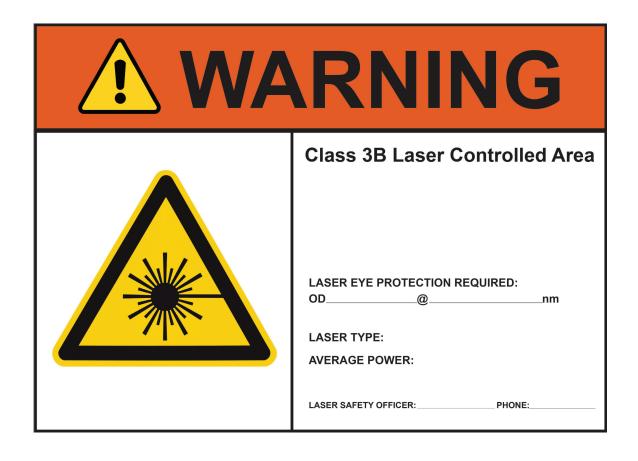

## WARNING CLASS 3B LASER CONTROLLED AREA LASER WARNING SIGN

PRODUCT INFORMATION

PHILLIPS-SAFETY.COM

COPYRIGHT ©2025. ALL RIGHTS RESERVED

The Warning Class 3B Laser Controlled Area Laser Warning Sign is a rectangular warning sign for laser. Available in both plastic and magnetic materials, it features the warning message "Warning: Class 3B Laser Controlled Area". It is available in standard and custom variations, both with 14" width x 10" height dimensions. The standard version has blank areas and lines that can be filled in by hand, while the custom can be printed with your custom text. In addition, this laser warning sign has the following certifications: ANSI Z136, ANSI Z535, ISO 3864-1, and ISO 3864-2.