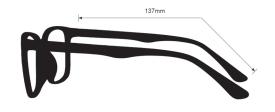

## **SPECIFICATION**

**SIZE:** 63-17-137

LENS MATERIAL: Plastic

FRAME COLOR: Black

FRAME MATERIAL: Plastic

SHAPE: Wrap Around

FEATURES: Rubberized Nosepads, Rubberized Temple Bars

**SAFETY RATING:** ANSI Z87.1, EN 166