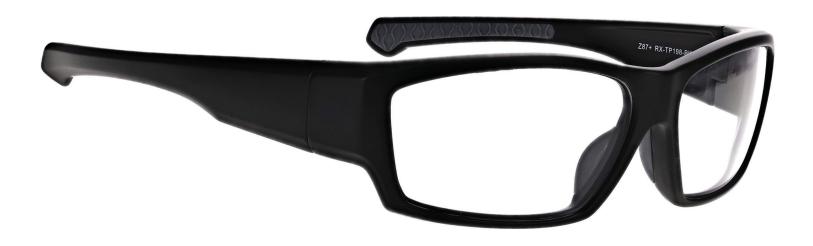

## **FRAME INFORMATION**

The Safety Glasses TP198 are a wrap around frame made of high-quality plastic. The TP198 model is lightweight, highly durable, and impact resistant. Plus, it features rubberized nosepad and temple bars. These Safety Glasses are available in black. They also meet rigorous industry standards, with ANSI Z87.1 and EN 166, offering high impact certification for optimal protection.

Moreover, the Safety Glasses TP198 offer three lens choices. The first is a frame-only option. The second is clear safety lenses with anti-fog properties, ensuring impact resistance and fog prevention. The third option includes anti-fog and Transition gray lenses, ideal for indoor and outdoor use, transitioning from clear when indoors to gray in sunlight.