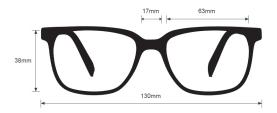

## **SPECIFICATION**

**SIZE:** 63-17-137

LENS MATERIAL: Plastic

FRAME COLOR: Black

FRAME MATERIAL: Plastic

SHAPE: Wrap Around

FEATURES: Rubberized Nosepads, Rubberized Temple Bars

**SAFETY RATING:** ANSI Z87.1, EN 166