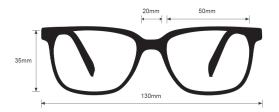

## **SPECIFICATION**

**SIZE:** 52-22-120

LENS MATERIAL: Plastic

FRAME COLOR: Black

FRAME MATERIAL: Plastic

SHAPE: Wrap Around

FEATURES: Rubber Nosepads and Temples, Side Shields

SAFETY RATING: ANSI Z87+, EN 166