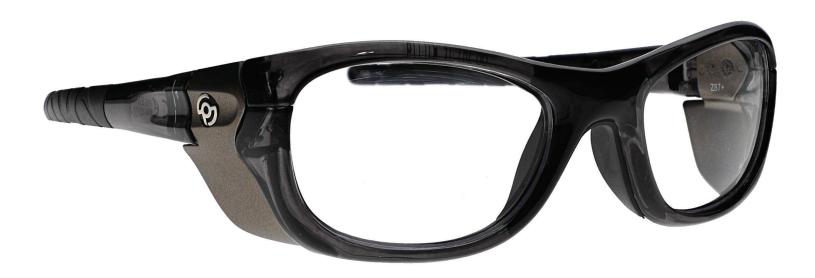

## **FRAME INFORMATION**

The Safety Glasses Q100 are a wrap around frame made of high-quality plastic. The Q100 model is lightweight, highly durable, and impact resistant. Plus, it features rubberized nosepads and rubberized temple bars. These Safety Glasses are available in black. They also meet rigorous industry standards, with ANSI Z87+ and EN 166, offering high impact certification for optimal protection.

Moreover, the Safety Glasses Q100 offer three lens choices. The first is a frame-only option. The second is clear safety lenses with anti-fog properties, ensuring impact resistance and fog prevention. The third option includes anti-fog and Transition gray lenses, ideal for indoor and outdoor use, transitioning from clear when indoors to gray in sunlight.