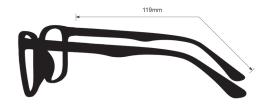

## **SPECIFICATION**

**SIZE:** 52-22-120

LENS MATERIAL: Plastic

FRAME COLOR: Black

FRAME MATERIAL: Plastic

SHAPE: Wrap Around

FEATURES: Rubber Nosepads and Temples, Side Shields

SAFETY RATING: ANSI Z87+, EN 166