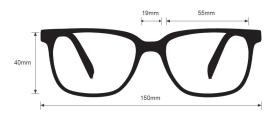

## **SPECIFICATION**

**SIZE:** 55-19-125

LENS MATERIAL: Plastic

FRAME COLOR: 3 colors available

FRAME MATERIAL: Plastic

SHAPE: Rectangle

FEATURES: Rubber Nosepad, Rubber Temples, Side Shields

SAFETY RATING: ANSI Z87+, EN 166