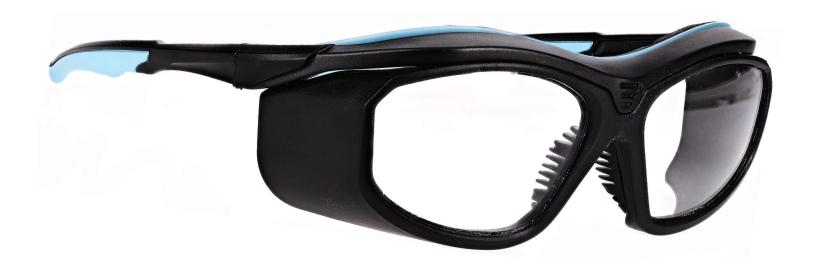

## **FRAME INFORMATION**

The Safety Glasses F10 are a rectangular frame made of high-quality plastic. The F10 model is lightweight, highly durable, and impact resistant. Plus, it features rubberized nosepads, rubberized temple bars and integrated side shields. These Safety Glasses are available in clear, black with blue, and black with yellow. They also meet rigorous industry standards, with ANSI Z87+ and EN 166, offering high impact certification for optimal protection.

Moreover, the Safety Glasses F10 offer three lens choices. The first is a frame-only option. The second is clear safety lenses with anti-fog properties, ensuring impact resistance and fog prevention. The third option includes anti-fog and Transition gray lenses, ideal for indoor and outdoor use, transitioning from clear when indoors to gray in sunlight.