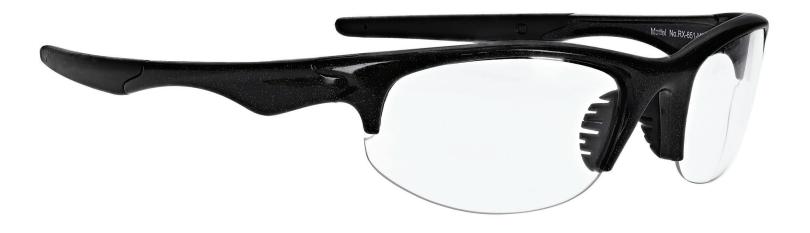

## **FRAME INFORMATION**

The Safety Glasses 651 are a wrap around, semi-rimless frame made of high-quality plastic. The 651 model is lightweight, highly durable, and impact resistant. Plus, it features rubberized nosepads and rubberized temple bars. These Safety Glasses are available in charcoal matte black and metallic black. They also meet rigorous industry standards, with ANSI Z87.1 and EN 166, offering high impact certification for optimal protection.

Moreover, the Safety Glasses 651 offer three lens choices. The first is a frame-only option. The second is clear safety lenses with anti-fog properties, ensuring impact resistance and fog prevention. The third option includes anti-fog and Transition gray lenses, ideal for indoor and outdoor use, transitioning from clear when indoors to gray in sunlight.

## **SPECIFICATION**

**SIZE:** 65-21-129

LENS MATERIAL: Plastic

FRAME COLOR: Charcoal Matte Black

FRAME MATERIAL: Plastic

SHAPE: Semi-Rimless, Wrap Around

FEATURES: Rubber Nosepad, Rubber Temples

**SAFETY RATING:** ANSI Z87.1, EN 166