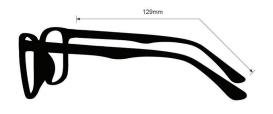

## **SPECIFICATION**

**SIZE:** 65-21-129

LENS MATERIAL: Plastic

FRAME COLOR: Charcoal Matte Black

FRAME MATERIAL: Plastic

SHAPE: Semi-Rimless, Wrap Around

FEATURES: Rubber Nosepad, Rubber Temples

**SAFETY RATING:** ANSI Z87.1, EN 166