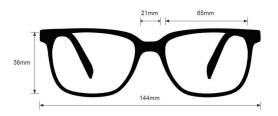

## **SPECIFICATION**

**SIZE:** 65-21-129

LENS MATERIAL: Plastic

FRAME COLOR: Charcoal Matte Black

FRAME MATERIAL: Plastic

SHAPE: Semi-Rimless, Wrap Around

FEATURES: Rubber Nosepad, Rubber Temples

**SAFETY RATING:** ANSI Z87.1, EN 166