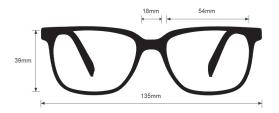

## **SPECIFICATION**

**SIZE:** 54-18-132

LENS MATERIAL: Plastic

FRAME COLOR: Black, Tortoise

FRAME MATERIAL: Plastic

SHAPE: Rectangle

**FEATURES:** Saddle Bridge

SAFETY RATING: ANSI Z87+, EN 166