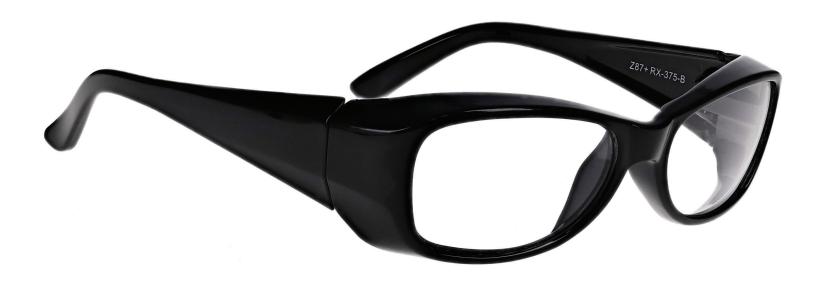

## **FRAME INFORMATION**

The Safety Glasses 375 are a rectangular, wrap around frame made of high-quality plastic. The 375 model is lightweight, highly durable, and impact resistant. Plus, it features a saddle bridge. These Safety Glasses are available in black and tortoise. They also meet rigorous industry standards, with ANSI Z87+ and EN 166, offering high impact certification for optimal protection.

Moreover, the Safety Glasses 375 offer three lens choices. The first is a frame-only option. The second is clear safety lenses with anti-fog properties, ensuring impact resistance and fog prevention. The third option includes anti-fog and Transition gray lenses, ideal for indoor and outdoor use, transitioning from clear when indoors to gray in sunlight.