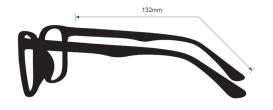

## **SPECIFICATION**

**SIZE:** 54-18-132

LENS MATERIAL: Plastic

FRAME COLOR: Black, Tortoise

FRAME MATERIAL: Plastic

SHAPE: Rectangle

**FEATURES:** Saddle Bridge

SAFETY RATING: ANSI Z87+, EN 166