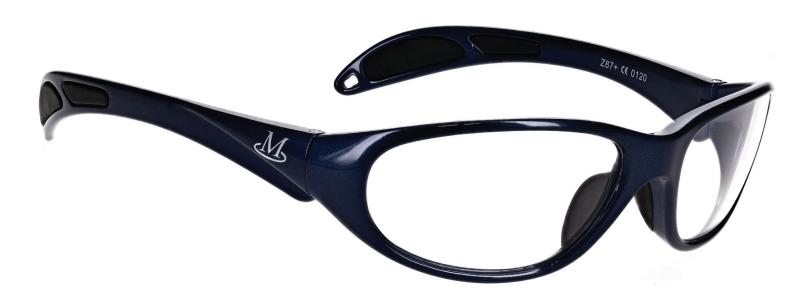

## **FRAME INFORMATION**

The Safety Glasses 201 are a wrap around frame made of high-quality plastic. The 201 model is lightweight, highly durable, and impact resistant. Plus, it features adjustable rubberized nose pads and rubberized temple bars. These Safety Glasses are available in five color variations. They also meet rigorous industry standards, with ANSI Z87+, EN 166, offering high impact certification for optimal protection.

Moreover, the Safety Glasses 201 offer three lens choices. The first is a frame-only option. The second is clear safety lenses with anti-fog properties, ensuring impact resistance and fog prevention. The third option includes anti-fog and Transition gray lenses, ideal for indoor and outdoor use, transitioning from clear when indoors to gray in sunlight.