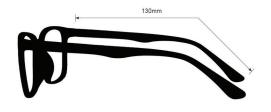

## **SPECIFICATION**

**SIZE:** 60-15-130

LENS MATERIAL: Plastic

FRAME COLOR: 5 colors available

FRAME MATERIAL: Plastic

SHAPE: Wrap Around

FEATURES: Rubber Nosepad, Rubber Temples

SAFETY RATING: ANSI Z87+, EN 166