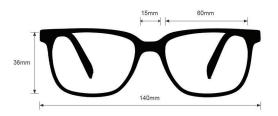

## **SPECIFICATION**

**SIZE:** 60-15-130

LENS MATERIAL: Plastic

FRAME COLOR: 5 colors available

FRAME MATERIAL: Plastic

SHAPE: Wrap Around

FEATURES: Rubber Nosepad, Rubber Temples

SAFETY RATING: ANSI Z87+, EN 166