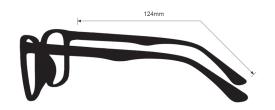

## **SPECIFICATION**

**SIZE:** 53-15-130

LENS MATERIAL: Plastic

FRAME COLOR: Black Orange, Green

FRAME MATERIAL: Plastic

SHAPE: Rectangle

**FEATURES:** Side Shields

SAFETY RATING: ANSI Z87+, EN 166