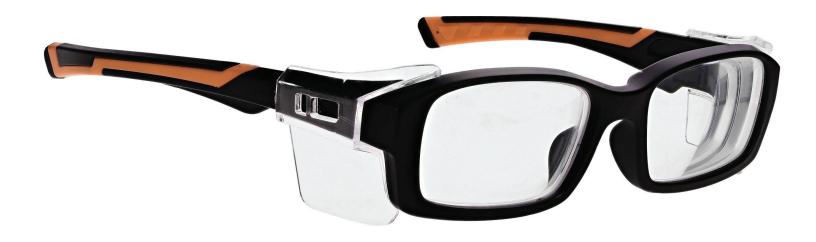

## **FRAME INFORMATION**

The Safety Glasses 17011 are a rectangular frame made of high-quality plastic. The 17011 model is lightweight, highly durable, and impact resistant. Plus, it features side shields. These Safety Glasses are available in black with orange and green. They also meet rigorous industry standards, with ANSI Z87+ and EN 166, offering high impact certification for optimal protection.

Moreover, the Safety Glasses 17011 offer three lens choices. The first is a frame-only option. The second is clear safety lenses with anti-fog properties, ensuring impact resistance and fog prevention. The third option includes anti-fog and Transition gray lenses, ideal for indoor and outdoor use, transitioning from clear when indoors to gray in sunlight.

## **SPECIFICATION**

**SIZE:** 53-15-130

LENS MATERIAL: Plastic

FRAME COLOR: Black Orange, Green

FRAME MATERIAL: Plastic

SHAPE: Rectangle

**FEATURES:** Side Shields

SAFETY RATING: ANSI Z87+, EN 166