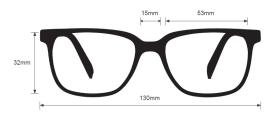

## **SPECIFICATION**

**SIZE:** 53-15-130

LENS MATERIAL: Plastic

FRAME COLOR: Black Orange, Green

FRAME MATERIAL: Plastic

SHAPE: Rectangle

**FEATURES:** Side Shields

SAFETY RATING: ANSI Z87+, EN 166