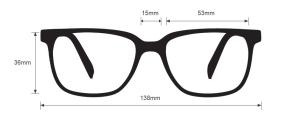

## **SPECIFICATION**

**SIZE:** 53-15-120

LENS MATERIAL: Plastic

FRAME COLOR: Black/Blue

FRAME MATERIAL: Plastic

SHAPE: Wrap Around

FEATURES: Adjustable Nosepad, Rubber Nosepad/Temples

SAFETY RATING: ANSI Z87+, EN 166