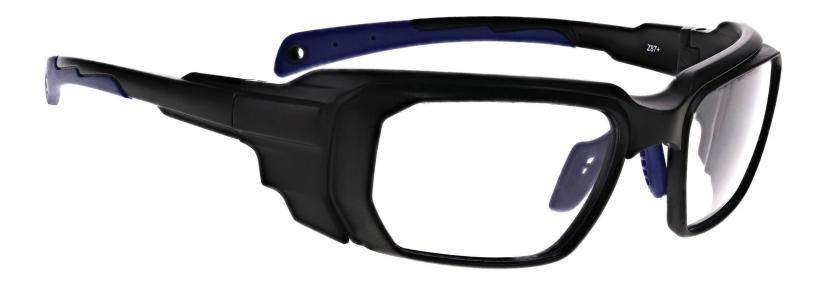

## **FRAME INFORMATION**

The Safety Glasses 16001 are a wrap around frame made of high-quality plastic. The 16001 model is lightweight, highly durable, and impact resistant. Plus, it features adjustable nosepads. These Safety Glasses are available in black/blue. They also meet rigorous industry standards, with ANSI Z87+ and EN 166, offering high impact certification for optimal protection.

Moreover, the Safety Glasses 16001 offer three lens choices. The first is a frame-only option. The second is clear safety lenses with anti-fog properties, ensuring impact resistance and fog prevention. The third option includes anti-fog and Transition gray lenses, ideal for indoor and outdoor use, transitioning from clear when indoors to gray in sunlight.

## **SPECIFICATION**

**SIZE:** 53-15-120

LENS MATERIAL: Plastic

FRAME COLOR: Black/Blue

FRAME MATERIAL: Plastic

SHAPE: Wrap Around

FEATURES: Adjustable Nosepad, Rubber Nosepad/Temples

SAFETY RATING: ANSI Z87+, EN 166