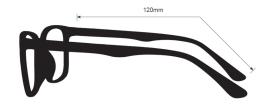

## **SPECIFICATION**

**SIZE:** 53-15-120

LENS MATERIAL: Plastic

FRAME COLOR: Black/Blue

FRAME MATERIAL: Plastic

SHAPE: Wrap Around

FEATURES: Adjustable Nosepad, Rubber Nosepad/Temples

SAFETY RATING: ANSI Z87+, EN 166