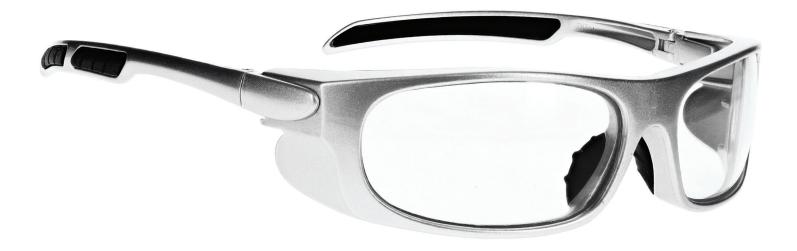

## **FRAME** INFORMATION

The Safety Glasses 1388 are a rectangular, wrap around frame made of high-quality plastic. The 1388 model is lightweight, highly durable, and impact resistant. Plus, it features rubberized nosepads and rubberized temple bars. These Safety Glasses are available in black and silver. They also meet rigorous industry standards, with ANSI Z87.1 and EN 166, offering high impact certification for optimal protection.

Moreover, the Safety Glasses 1388 offer three lens choices. The first is a frame-only option. The second is clear safety lenses with anti-fog properties, ensuring impact resistance and fog prevention. The third option includes anti-fog and Transition gray lenses, ideal for indoor and outdoor use, transitioning from clear when indoors to gray in sunlight.