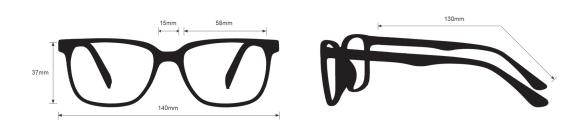

## SPECIFICATION

SIZE: 58-15-130

LENS MATERIAL: Plastic

FRAME COLOR: Black, Silver

FRAME MATERIAL: Plastic

SHAPE: Wrap Around

FEATURES: Rubber Nosepads and Temples, Side Shields

SAFETY RATING: ANSI Z87.1, EN 166