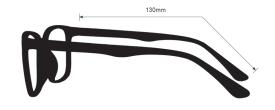

## **SPECIFICATION**

**SIZE:** 60-13-130

LENS MATERIAL: Plastic

FRAME COLOR: Black

FRAME MATERIAL: Plastic

SHAPE: Wrap Around

**FEATURES:** Foam Gasket, Rubber Nosepads and Temples

**SAFETY RATING:** ANSI Z87.1, EN 166