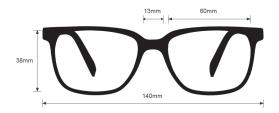

## **SPECIFICATION**

**SIZE:** 60-13-130

LENS MATERIAL: Plastic

FRAME COLOR: Black

FRAME MATERIAL: Plastic

SHAPE: Wrap Around

**FEATURES:** Foam Gasket, Rubber Nosepads and Temples

**SAFETY RATING:** ANSI Z87.1, EN 166