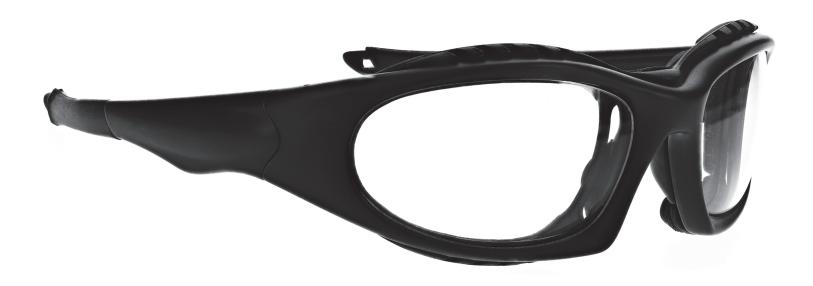

## **FRAME INFORMATION**

The Safety Glasses 1362 are a wrap around frame made of high-quality plastic. The 1362 model is lightweight, highly durable, and impact resistant. Plus, it features rubberized nosepads, rubberized temple bars, and a foam gasket. These Safety Glasses are available in black. They also meet rigorous industry standards, with ANSI Z87.1 and EN 166, offering high impact certification for optimal protection.

Moreover, the Safety Glasses 1362 offer three lens choices. The first is a frame-only option. The second is clear safety lenses with anti-fog properties, ensuring impact resistance and fog prevention. The third option includes anti-fog and Transition gray lenses, ideal for indoor and outdoor use, transitioning from clear when indoors to gray in sunlight.