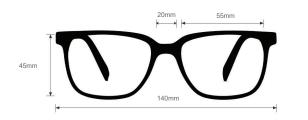

## **SPECIFICATION**

**SIZE:** 55-20-130

WEIGHT: 89.9g

PROTECTION LEVEL: 0.75mm Pb front | 0.50mm Pb side

**COLOR:** Black

MATERIAL: Plastic

SHAPE: Oval

PRESCRIPTION AVAILABLE: Yes