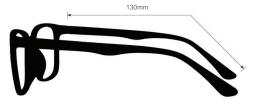

## **SPECIFICATION**

**SIZE:** 55-20-130

WEIGHT: 89.9g

PROTECTION LEVEL: 0.75mm Pb front | 0.50mm Pb side

**COLOR:** Black

MATERIAL: Plastic

SHAPE: Oval

PRESCRIPTION AVAILABLE: Yes