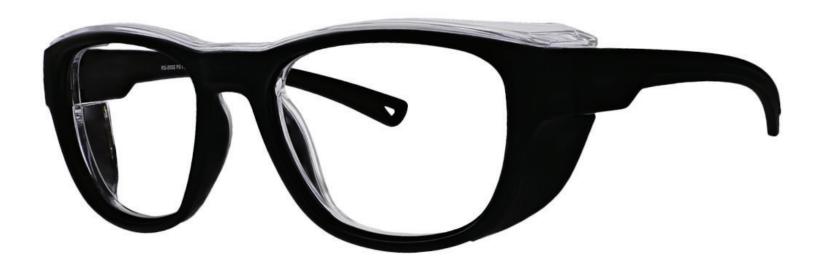

## **FRAME INFORMATION**

The radiation glasses X26 feature high quality, distortion-free SF-6 Schott glass radiation-reducing lenses with 0.75mm Pb lead equivalency protection. These lead glasses also provide 0.50mm Pb lead equivalency lateral protection. The X26 lead glasses have clear CE Certified Lens and weight 89.9 g. These radiation glasses X26 are prescription available. Made of high-quality plastic, it is a durable and lightweight round frame. The X26 radiation glasses feature leaded side shields and name engraving. These Phillips Safety prescription radiation glasses are available in black.

## **SPECIFICATION**

**SIZE:** 55-20-130

WEIGHT: 89.9g

PROTECTION LEVEL: 0.75mm Pb front | 0.50mm Pb side

**COLOR:** Black

MATERIAL: Plastic

SHAPE: Oval

PRESCRIPTION AVAILABLE: Yes