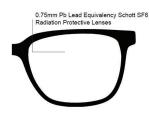

## **FRAME INFORMATION**

The radiation glasses X26 feature high quality, distortion-free SF-6 Schott glass radiation-reducing lenses with 0.75mm Pb lead equivalency protection. These lead glasses also provide 0.50mm Pb lead equivalency lateral protection. The X26 lead glasses have clear CE Certified Lens and weight 89.9 g. These radiation glasses X26 are prescription available. Made of high-quality plastic, it is a durable and lightweight round frame. The X26 radiation glasses feature leaded side shields and name engraving. These Phillips Safety prescription radiation glasses are available in black.