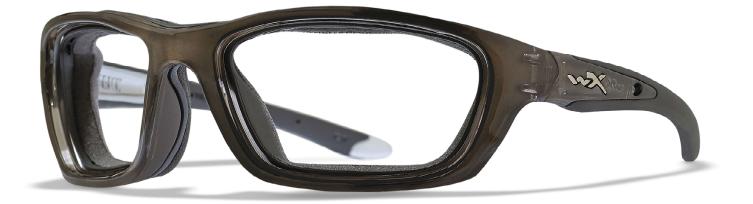

## **RADIATION SAFETY GLASSES**

**Radiation Glasses Wiley X Brick** 

## **FRAME** INFORMATION

The radiation glasses Wiley X Brick feature high quality, distortion-free SF-6 Schott glass radiation-reducing lenses with 0.75mm Pb lead equivalency protection. The radiation safety glasses Wiley X Brick have clear CE Certified Lens and weight 79.5 g. These radiation glasses Wiley X Brick are prescription available. Made of high-quality plastic, it is a durable and lightweight rectangular, wrap around frame. These Wiley X lead glasses feature foam eyecup, rubberized temple bars and removable facial cavity seal. These prescription Wiley X radiation glasses are available in matte black, crystal metallic, and gloss black.