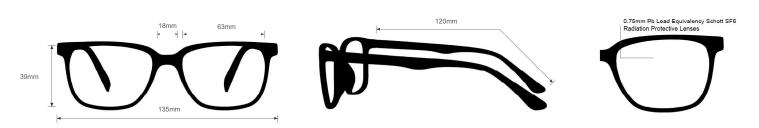

## **SPECIFICATION**

SIZE: 63-18-120 WEIGHT: 79.5g PROTECTION LEVEL: 0.75mm Pb LE COLOR: 3 Colors Available MATERIAL: Plastic SHAPE: Wrap Around PRESCRIPTION AVAILABLE: Yes

**P.** 866 575 1307**F.** 732 356 7127