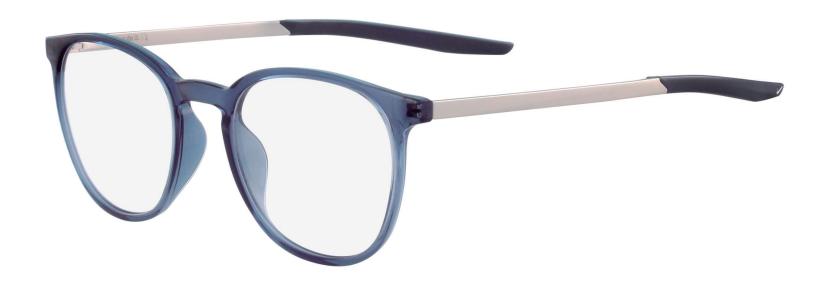

## RADIATION GLASSES

**NIKE 7280** 

## **FRAME INFORMATION**

The radiation glasses Nike 7280 feature high quality, distortion-free SF-6 Schott glass radiation-reducing lenses with 0.75mm Pb lead equivalency protection. The radiation safety glasses Nike 7280 have clear CE Certified Lens and weight 68.5 g. These radiation glasses Nike 7280 are prescription available. Made of high-quality plastic, it is a durable and lightweight round frame. These Nike lead glasses feature spring hinges. These prescription Nike radiation glasses are available in armory blue, clear, and matte dark gray.

## **SPECIFICATION**

**SIZE:** 50-20-145

**WEIGHT:** 68.5g

PROTECTION LEVEL: 0.75mm Pb Eq lens

**COLOR:** 3 Available Colors

MATERIAL: Plastic

SHAPE: Round

PRESCRIPTION AVAILABLE: Yes