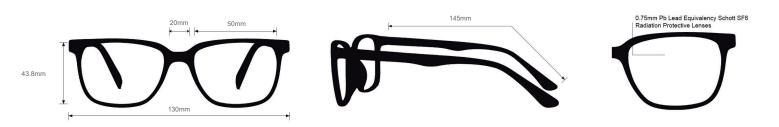

## **SPECIFICATION**

**SIZE:** 50-20-145

**WEIGHT:** 68.5g

PROTECTION LEVEL: 0.75mm Pb Eq lens

**COLOR:** 3 Available Colors

MATERIAL: Plastic

SHAPE: Round

PRESCRIPTION AVAILABLE: Yes