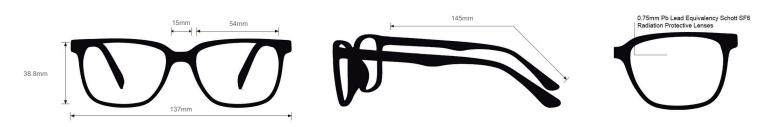

## **SPECIFICATION**

**SIZE:** 54-15-145

**WEIGHT:** 63.8g

PROTECTION LEVEL: 0.75mm Pb Eq lens

**COLOR:** 6 Available Colors

MATERIAL: Plastic

SHAPE: Rectangular

PRESCRIPTION AVAILABLE: Yes