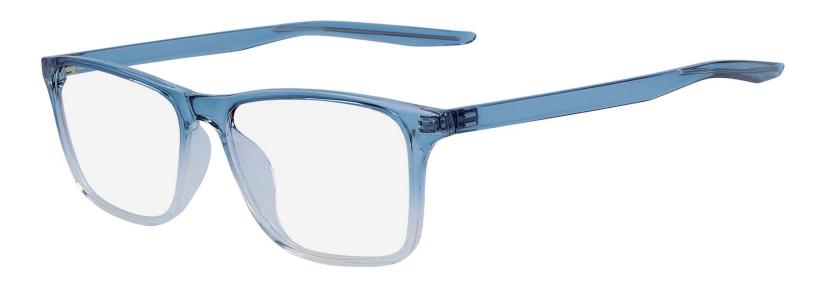

## **FRAME INFORMATION**

The radiation glasses Nike 7125 feature high quality, distortion-free SF-6 Schott glass radiation-reducing lenses with 0.75mm Pb lead equivalency protection. The radiation safety glasses Nike 7125 have clear CE Certified Lens and weight 63.8g. These lead glasses Nike 7125 are prescription available. Made of high-quality plastic, it is a durable and lightweight rectangular frame. These Nike lead glasses feature a partial core wire in their temple tips. These prescription Nike radiation glasses are available in matte black, matte wolf gray, mineral spruce fade, ocean fog fade, gridiron, dark gray/clear fade, and matte midnight navy.

## **SPECIFICATION**

**SIZE:** 54-15-145

**WEIGHT:** 63.8g

PROTECTION LEVEL: 0.75mm Pb Eq lens

**COLOR:** 6 Available Colors

MATERIAL: Plastic

SHAPE: Rectangular

PRESCRIPTION AVAILABLE: Yes