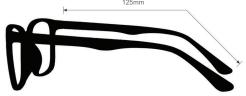

## **SPECIFICATION**

**SIZE:** 51-17-125

WEIGHT: 64.1g

PROTECTION LEVEL: 0.75mm Pb

**COLOR:** Black and Silver

MATERIAL: Plastic

SHAPE: Wrap Around

PRESCRIPTION AVAILABLE: Yes