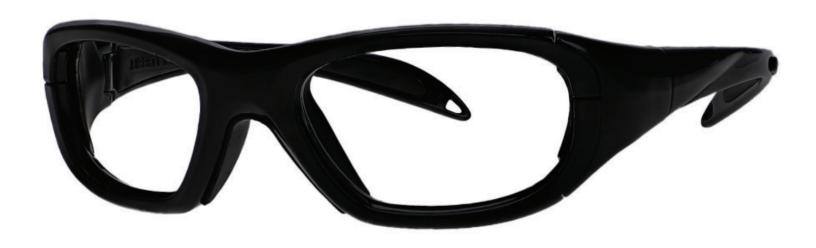

## **FRAME INFORMATION**

The radiation glasses MX20 feature high quality, distortion-free SF-6 Schott glass radiation-reducing lenses with 0.75mm Pb lead equivalency protection. The MX20 lead glasses have clear CE Certified Lens and weight 64.1g. These radiation glasses MX20 are prescription available. Made of high-quality plastic, it is a durable and lightweight wrap around frame. The MX20 radiation glasses feature side shields, rubberized nosepad, rubber temple bars and strap. These Phillips Safety prescription radiation glasses are available in black and silver.