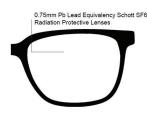

## **FRAME INFORMATION**

The radiation glasses MX20 feature high quality, distortion-free SF-6 Schott glass radiation-reducing lenses with 0.75mm Pb lead equivalency protection. The MX20 lead glasses have clear CE Certified Lens and weight 64.1g. These radiation glasses MX20 are prescription available. Made of high-quality plastic, it is a durable and lightweight wrap around frame. The MX20 radiation glasses feature side shields, rubberized nosepad, rubber temple bars and strap. These Phillips Safety prescription radiation glasses are available in black and silver.