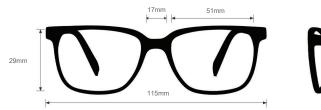

## **SPECIFICATION**

**SIZE:** 51-17-125

WEIGHT: 64.1g

PROTECTION LEVEL: 0.75mm Pb

**COLOR:** Black and Silver

MATERIAL: Plastic

SHAPE: Wrap Around

PRESCRIPTION AVAILABLE: Yes