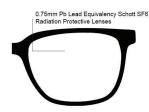

## **FRAME INFORMATION**

The radiation glasses EX601 feature high quality, distortion-free SF-6 Schott glass radiation-reducing lenses with 0.75mm Pb lead equivalency protection. These lead glasses also provide 0.50mm Pb lead equivalency lateral protection. The EX601 lead glasses have clear CE Certified Lens and weight 76.3 g or 88.3 g with the foam gasket. These radiation glasses EX601 are prescription available. Made of high-quality plastic, it is a durable and lightweight rectangular frame. The EX601 radiation glasses feature foam eyecup, rubberized nosepads, rubberized temples, leaded side shields, and name engraving. These Phillips Safety prescription radiation glasses are available in black, black with foam gasket, and matte apple green with foam gasket.