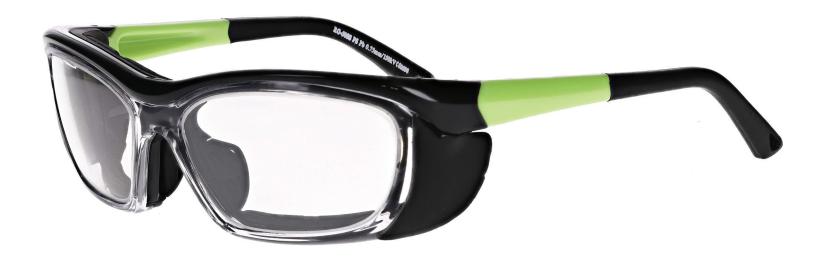

## **FRAME INFORMATION**

The radiation glasses EX601 feature high quality, distortion-free SF-6 Schott glass radiation-reducing lenses with 0.75mm Pb lead equivalency protection. These lead glasses also provide 0.50mm Pb lead equivalency lateral protection. The EX601 lead glasses have clear CE Certified Lens and weight 76.3 g or 88.3 g with the foam gasket. These radiation glasses EX601 are prescription available. Made of high-quality plastic, it is a durable and lightweight rectangular frame. The EX601 radiation glasses feature foam eyecup, rubberized nosepads, rubberized temples, leaded side shields, and name engraving. These Phillips Safety prescription radiation glasses are available in black, black with foam gasket, and matte apple green with foam gasket.

## **SPECIFICATION**

**SIZE:** 54-17-130

WEIGHT: 88.3g

PROTECTION LEVEL: 0.75mm Pb front | 0.50mm Pb side

**COLOR:** Black and Matte Apple Green

MATERIAL: Plastic

SHAPE: Rectangular

PRESCRIPTION AVAILABLE: Yes