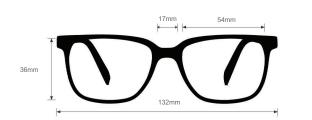

## **SPECIFICATION**

**SIZE:** 54-17-130

WEIGHT: 88.3g

PROTECTION LEVEL: 0.75mm Pb front | 0.50mm Pb side

**COLOR:** Black and Matte Apple Green

MATERIAL: Plastic

SHAPE: Rectangular

PRESCRIPTION AVAILABLE: Yes