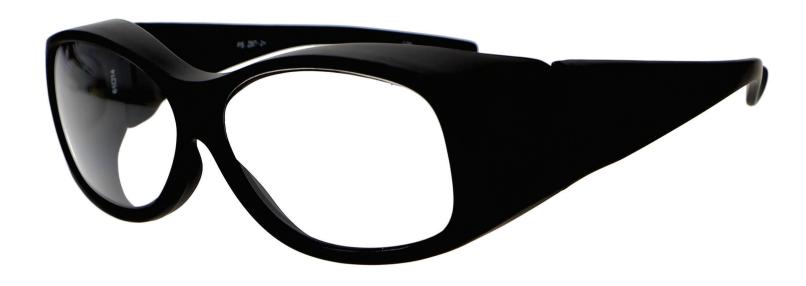

## **FRAME INFORMATION**

The radiation glasses 33 feature high quality, distortion-free SF-6 Schott glass radiation-reducing lenses with 0.75mm Pb lead equivalency protection. These lead glasses also provide 0.50mm Pb lead equivalency lateral protection. The 33 lead glasses have clear CE Certified Lens and weight 90g. These radiation glasses 33 are non-prescription. Made of high-quality plastic, it is a durable and lightweight fitover frame. The 33 radiation glasses feature adjustable temples and integrated side shields. These Phillips Safety radiation glasses are available in black and tortoise.

## **SPECIFICATION**

**SIZE:** 60-16-127

WEIGHT: 90g

PROTECTION LEVEL: 0.75mm Pb front | 0.50mm Pb side

**COLOR:** Black, Tortoise and White

MATERIAL: Plastic

SHAPE: Rectangular/Fit Over

PRESCRIPTION AVAILABLE: No