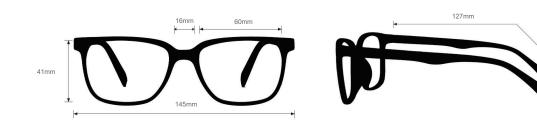

## **SPECIFICATION**

**SIZE:** 60-16-127

WEIGHT: 90g

PROTECTION LEVEL: 0.75mm Pb front | 0.50mm Pb side

**COLOR:** Black, Tortoise and White

MATERIAL: Plastic

SHAPE: Rectangular/Fit Over

PRESCRIPTION AVAILABLE: No