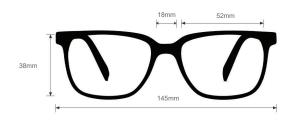

## **SPECIFICATION**

**SIZE:** 52-18-128

WEIGHT: 80.6g

PROTECTION LEVEL: 0.75mm Pb front | 0.50mm Pb side

**COLOR:** Clear Blue

MATERIAL: Plastic

SHAPE: Rectangular

PRESCRIPTION AVAILABLE: Yes