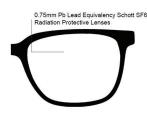

## **FRAME INFORMATION**

The radiation glasses 20020 feature high quality, distortion-free SF-6 Schott glass radiation-reducing lenses with 0.75mm Pb lead equivalency protection. These lead glasses also provide 0.50mm Pb lead equivalency lateral protection. The 20020 lead glasses have clear CE Certified Lens and weight 80.6g. These radiation glasses 20020 are prescription available. Made of high-quality plastic, it is a durable and lightweight rectangular frame. The 20020 radiation glasses feature rubberized temple bars and integrated side shields. These Phillips Safety prescription radiation glasses are available in clear blue.