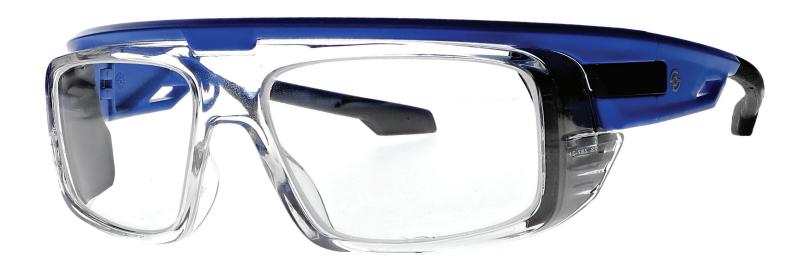

## **FRAME INFORMATION**

The radiation glasses 20020 feature high quality, distortion-free SF-6 Schott glass radiation-reducing lenses with 0.75mm Pb lead equivalency protection. These lead glasses also provide 0.50mm Pb lead equivalency lateral protection. The 20020 lead glasses have clear CE Certified Lens and weight 80.6g. These radiation glasses 20020 are prescription available. Made of high-quality plastic, it is a durable and lightweight rectangular frame. The 20020 radiation glasses feature rubberized temple bars and integrated side shields. These Phillips Safety prescription radiation glasses are available in clear blue.

## **SPECIFICATION**

**SIZE:** 52-18-128

WEIGHT: 80.6g

PROTECTION LEVEL: 0.75mm Pb front | 0.50mm Pb side

**COLOR:** Clear Blue

MATERIAL: Plastic

SHAPE: Rectangular

PRESCRIPTION AVAILABLE: Yes