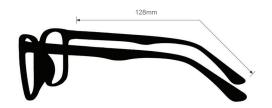

## **SPECIFICATION**

**SIZE:** 52-18-128

WEIGHT: 80.6g

PROTECTION LEVEL: 0.75mm Pb front | 0.50mm Pb side

**COLOR:** Clear Blue

MATERIAL: Plastic

SHAPE: Rectangular

PRESCRIPTION AVAILABLE: Yes