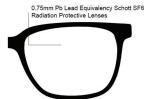

## **FRAME INFORMATION**

The radiation glasses 17011 feature high quality, distortion-free SF-6 Schott glass radiation-reducing lenses with 0.75mm Pb lead equivalency protection. These lead glasses also provide 0.50mm Pb lead equivalency lateral protection. The 17011 lead glasses have clear CE Certified Lens and weight 76g. These radiation glasses 17011 are prescription available. Made of high-quality plastic, it is a durable and lightweight rectangular frame. The 17011 radiation glasses feature side shields. These Phillips Safety prescription radiation glasses are available in black with orange and green.