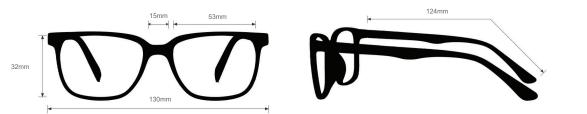

## **SPECIFICATION**

**SIZE:** 53-15-124

WEIGHT: 76g

PROTECTION LEVEL: 0.75mm Pb front | 0.50mm Pb side

**COLOR:** Black/Orange and Green

MATERIAL: Plastic

SHAPE: Rectangular

PRESCRIPTION AVAILABLE: Yes