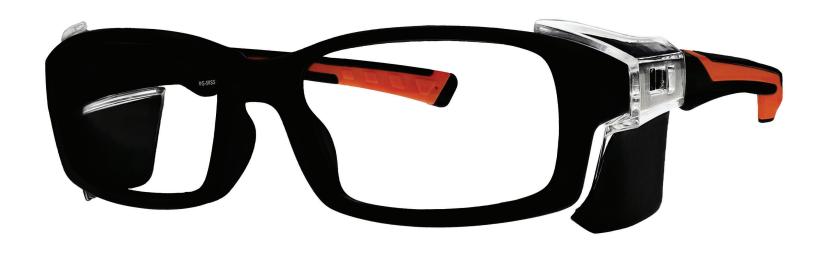

## **FRAME INFORMATION**

The radiation glasses 17011 feature high quality, distortion-free SF-6 Schott glass radiation-reducing lenses with 0.75mm Pb lead equivalency protection. These lead glasses also provide 0.50mm Pb lead equivalency lateral protection. The 17011 lead glasses have clear CE Certified Lens and weight 76g. These radiation glasses 17011 are prescription available. Made of high-quality plastic, it is a durable and lightweight rectangular frame. The 17011 radiation glasses feature side shields. These Phillips Safety prescription radiation glasses are available in black with orange and green.

## **SPECIFICATION**

**SIZE:** 53-15-124

WEIGHT: 76g

PROTECTION LEVEL: 0.75mm Pb front | 0.50mm Pb side

**COLOR:** Black/Orange and Green

MATERIAL: Plastic

SHAPE: Rectangular

PRESCRIPTION AVAILABLE: Yes