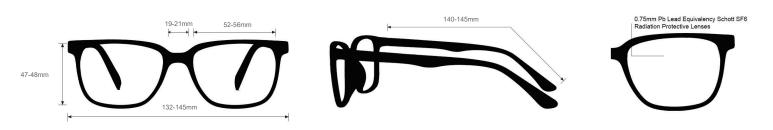

## **SPECIFICATION**

**SIZE:** 52-19-140 | 56-21-145

WEIGHT: 71.8g | 76.2g

PROTECTION LEVEL: 0.75mm Pb front | 0.50mm Pb side

**COLOR:** 2 Colors Available

MATERIAL: Metal

SHAPE: Aviator

PRESCRIPTION AVAILABLE: Yes