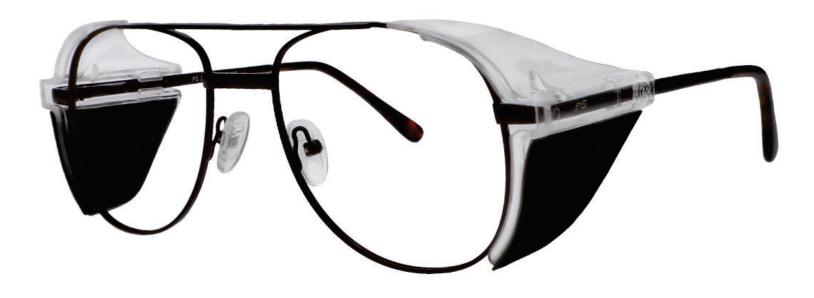

## **FRAME INFORMATION**

The radiation glasses 100 feature high quality, distortion-free SF-6 Schott glass radiation-reducing lenses with 0.75mm Pb lead equivalency protection. These lead glasses also provide 0.50mm Pb lead equivalency lateral protection. The 100 lead glasses have clear CE Certified Lens and weigh 71.8g or 76.2g in the larger size. These radiation glasses 100 are prescription available. Made of high-quality metal, it is a durable and lightweight aviator frame. The 100 radiation glasses feature adjustable silicone nosepads and removable leaded side shields. These Phillips Safety prescription radiation glasses are available in two color variations: black and brown.

## **SPECIFICATION**

**SIZE:** 52-19-140 | 56-21-145

WEIGHT: 71.8g | 76.2g

PROTECTION LEVEL: 0.75mm Pb front | 0.50mm Pb side

**COLOR:** 2 Colors Available

MATERIAL: Metal

SHAPE: Aviator

PRESCRIPTION AVAILABLE: Yes