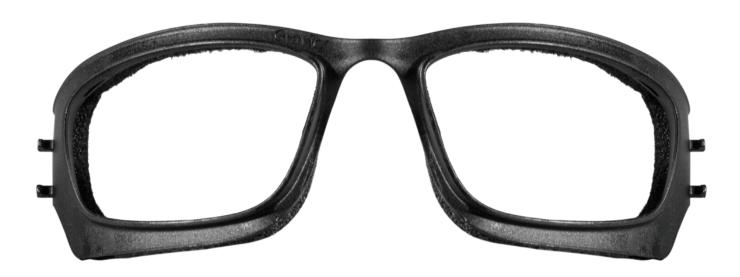

## WILEY X GRAVITY GEN 2 REMOVABLE FACIAL CAVITY SEAL THICK VERSION

PRODUCT INFORMATION

PHILLIPS-SAFETY.COM

COPYRIGHT ©2025. ALL RIGHTS RESERVED

The Wiley X Gravity Gen 2 Removable Facial Cavity Seal Thick Version fits the Wiley X Gravity. Designed specially to protect your eyes and allow polarized lenses to perform at peak levels, this patented removable soft foam Facial Cavity™ Seal block out even the finest irritants and peripheral light. It is the thick version of the Wiley X Gravity Gen 2 Removable Facial Cavity Seal.