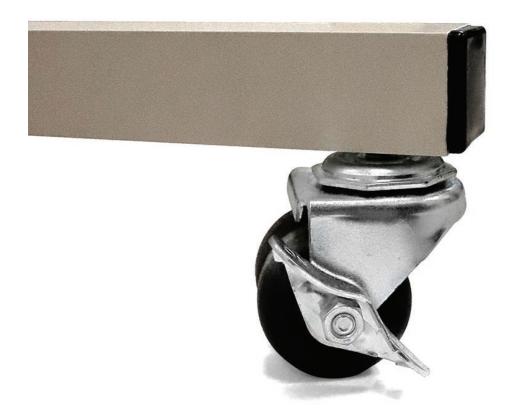

## PRODUCT INFORMATION

DUAL WHEEL REPLACEMENT CASTER FOR MOBILE LEAD SHIELDS | SC-C0020605ZHN-HDR01(GG)-B

The Dual Wheel Replacement Caster for Mobile Lead Shields is a replacement caster with dual wheel. It has a 2" wheel, 3/8"-16 thread stem length 1.5" with a brake. Please note that if all casters need to be replaced, you must select a quantity of 4 replacement casters. The Dual Wheel Replacement Caster for Mobile Lead Shields fit the following mobile lead shields: Deluxe Mobile Lead Shield with T-Base, Max Mobile Lead Shield with H-Base, and Max Mobile Lead Shield with H-Base.

## **SPECIFICATION**

TYPE: Barrier Replacement Caster QUANTITY: 4 Replacement Casters

FEATURES: 2" wheel, 3/8"-16 thread stem length 1.5" with a brake.