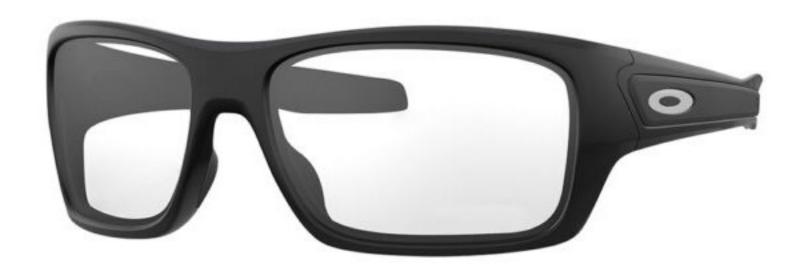

## **FRAME INFORMATION**

The Oakley Turbine Radiation Glasses is wrap around frame with prescription available. The Oakley Lead Glasses Turbine is a lightweight O-Matter frame that is comfortable for all day use. Plus, the radiation reducing lenses are made from distortion-free SF-6 Schott glass lenses and offer a protection level of .75mm Pb lead equivalency. The Oakley Turbine radiation safety glasses are available in Matte Black and Black Ink.

## **SPECIFICATION**

**SIZE:** Medium | 65-17-138

WEIGHT: 84g

PROTECTION LEVEL: 0.75mm PbEq Front

**COLOR:** Matte Black, Black Inc

MATERIAL: Plastic

SHAPE: Wrap Around

PRESCRIPTION AVAILABLE: Yes