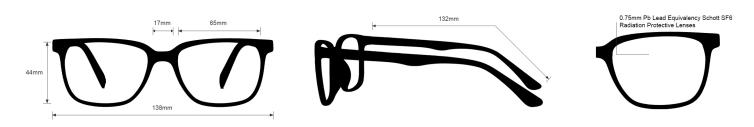

## **SPECIFICATION**

**SIZE:** Medium | 65-17-138

WEIGHT: 84g

PROTECTION LEVEL: 0.75mm PbEq Front

**COLOR:** Matte Black, Black Inc

MATERIAL: Plastic

SHAPE: Wrap Around

PRESCRIPTION AVAILABLE: Yes