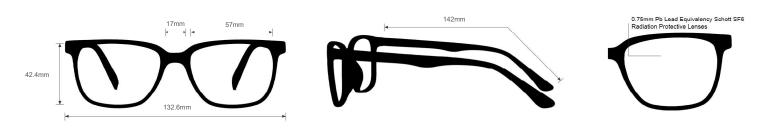

## **SPECIFICATION**

**SIZE:** 57-17-142

WEIGHT: 76g

PROTECTION LEVEL: 0.75mm Pb LE

**COLOR:** 4 Colors Available

MATERIAL: Plastic

SHAPE: Square

PRESCRIPTION AVAILABLE: Yes