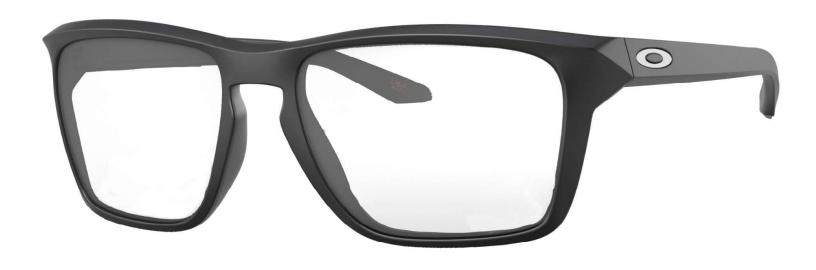

## RADIATION SAFETY GLASSES

Oakley Lead Glasses Sylas

## **FRAME INFORMATION**

The radiation glasses Oakley Sylas feature high quality, distortion-free SF-6 Schott glass radiation-reducing lenses with 0.75mm Pb lead equivalency protection. The radiation safety glasses Oakley Sylas have clear CE Certified Lens and weight 76 g. These radiation glasses Oakley Sylas are prescription available. Made of high-quality plastic, it is a durable and lightweight rectangular frame. These Oakley lead glasses feature a saddle bridge. These prescription Oakley radiation glasses are available in matte black, polished clear, polished black, and polished rootbeer.

## **SPECIFICATION**

**SIZE:** 57-17-142

WEIGHT: 76g

PROTECTION LEVEL: 0.75mm Pb LE

**COLOR:** 4 Colors Available

MATERIAL: Plastic

SHAPE: Square

PRESCRIPTION AVAILABLE: Yes