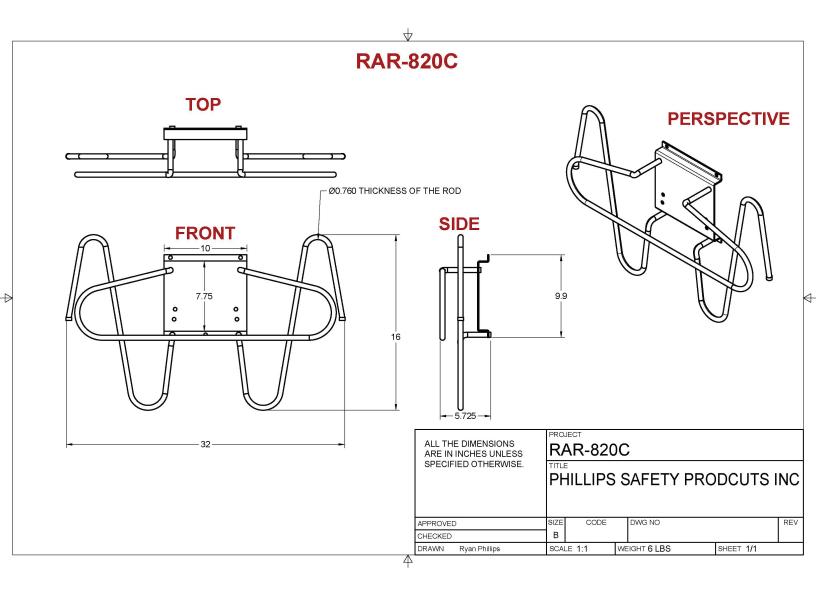

## WALL MOUNTED CHROME LEAD APRON AND GLOVE HOLDER

PHILLIPS-SAFETY.COM COPYRIGHT ©2025. ALL RIGHTS RESERVED

The Wall Mounted Chrome Lead Apron and Glove Holder was designed to be mounted on a wall and hold one lead apron and one pair of gloves. This Phillips Safety holder has a high-quality chrome construction. The overall dimensions are 27.75" W x 17" H.

## SPECIFICATION

| COLOR: White                                | MATERIAL: Steel    |
|---------------------------------------------|--------------------|
| FEATURES: High-quality chrome construction, | SIZE: 27.75" x 17" |
| wall mounted                                | WEIGHT: 192 oz     |

LEAD GLOVE CAPACITY: 2