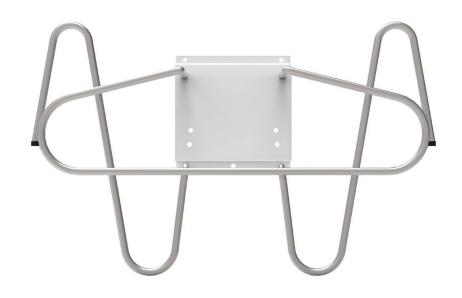

## WALL MOUNTED CHROME LEAD APRON AND GLOVE HOLDER

PHILLIPS-SAFETY.COM COPYRIGHT ©2025. ALL RIGHTS RESERVED

The Wall Mounted Chrome Lead Apron and Glove Holder was designed to be mounted on a wall and hold one lead apron and one pair of gloves. This Phillips Safety holder has a high-quality chrome construction. The overall dimensions are 27.75" W x 17" H.

## SPECIFICATION

| COLOR: White                                | MATERIAL: Steel    |
|---------------------------------------------|--------------------|
| FEATURES: High-quality chrome construction, | SIZE: 27.75" x 17" |
| wall mounted                                | WEIGHT: 192 oz     |

LEAD GLOVE CAPACITY: 2