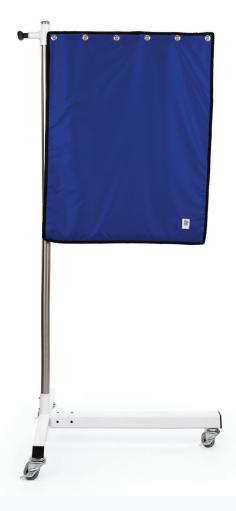

### DELUXE MOBILE LEAD SHIELD WITH T-BASE

The Deluxe Mobile Lead Shield with T-Base is an accommodating radiation shielding for both children and adults. Made of durable Nylon fabric, it is available with 0.5mm PbEq protection and 1.0mm PbEq protection. This Phillips Safety lead shield is excellent for patient and staff protection during imaging procedures, due to its Posi-Lock height adjustable arm with spring-loaded pin that adjusts from 8" to 60". Plus, due to its all steel T-Base, it provides excellent stability and confidence in no-tipping due to its and allows for easy positioning around equipment and wall stands. The Deluxe Mobile Lead Shield measures 24" W x 30" H.

### **SPECIFICATION**

SIDE SHIELD: 24" H x 30" W MATERIAL: Steel T-Base

WEIGHT: 29 oz FEATURES: Adjustable Height 8" to 60"

PROTECTION LEVEL: 0.5mm Pb LE | 1.0mm Pb LE