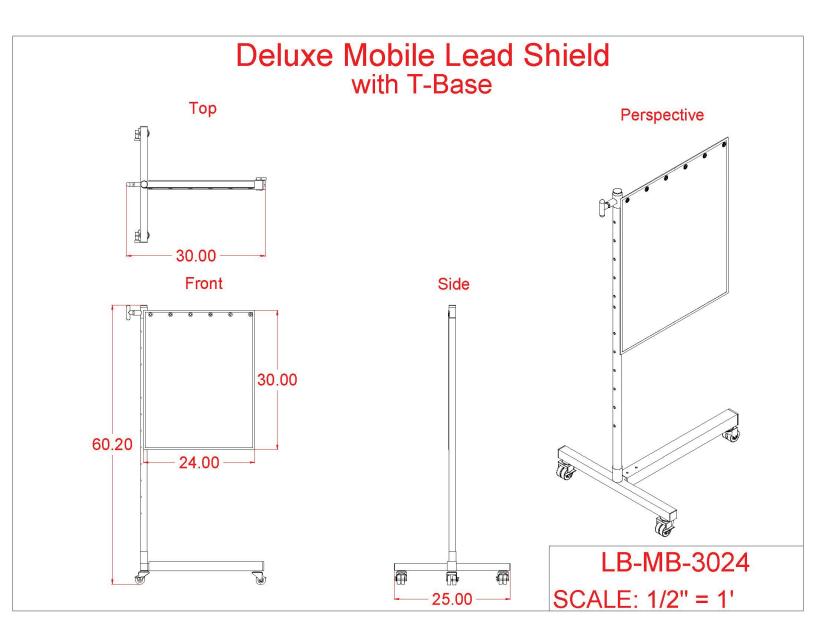

### DELUXE MOBILE LEAD SHIELD WITH T-BASE

The Deluxe Mobile Lead Shield with T-Base is an accommodating radiation shielding for both children and adults. Made of durable Nylon fabric, it is available with 0.5mm PbEq protection and 1.0mm PbEq protection. This Phillips Safety lead shield is excellent for patient and staff protection during imaging procedures, due to its Posi-Lock height adjustable arm with spring-loaded pin that adjusts from 8" to 60". Plus, due to its all steel T-Base, it provides excellent stability and confidence in no-tipping due to its and allows for easy positioning around equipment and wall stands. The Deluxe Mobile Lead Shield measures 24" W x 30" H.

### **SPECIFICATION**

SIDE SHIELD: 24" H x 30" W MATERIAL: Steel T-Base

WEIGHT: 29 oz FEATURES: Adjustable Height 8" to 60"

PROTECTION LEVEL: 0.5mm Pb LE | 1.0mm Pb LE