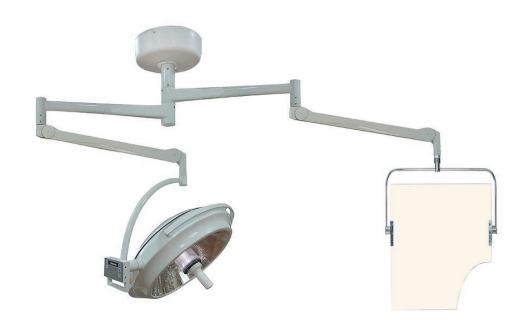

### CEILING MOUNTED OVERHEAD LEAD ACRYLIC BARRIER WITH TORSO CUTOUT AND LIGHT

The Ceiling Mounted Overhead Lead Acrylic Barrier With Torso Cutout and Light is a stable radiation barrier shield with 360 degrees of rotation which fits into exam rooms of any size. Able to be mounted above the exam space, this lightweight shield has significant reach and can be easily brought into position to provide exacting protection to your patients. The PTO-008 comes with a light on the second suspension arm to enable easier examination, and has a torso cut-out to help fit most patients. It also features a stabilized suspension arm constructed from quality powder coated alloy, which makes it resistant to corrosion. In addition, the Ceiling Mounted Overhead Lead Acrylic Barrier With Torso Cutout and Light features a lead acrylic window measuring 32" (h) x 24" (w) with 0.50mm PbEq protection.

### **SPECIFICATION**

**WINDOW SIZE: 32" x 24"** 

Protection Level: 0.50 mm Pb LE

**MATERIAL: Metal** 

FEATURES: 360 degrees of rotation, torso cut-out,

and light on the second suspension